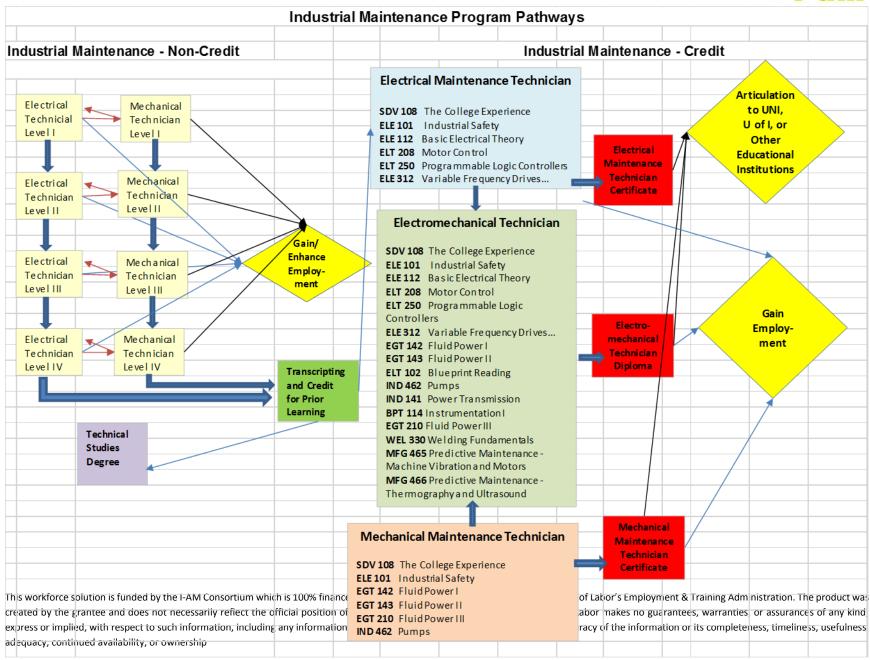

**Program Pathway (Section 2)** 

**College: Western Iowa Tech Community College** 

**Signature Program: Welding** 

See following page for Pathways Map.

This workforce solution is funded by the I-AM Consortium which is 100% financed through a \$12,951,165 grant from the Department of Labor's Employment & Training Administration. The product was created by the grantee and does not necessarily reflect the official position of the U.S. Department of Labor. The Department of Labor makes no guarantees, warranties, or assurances of any kind, express or implied, with respect to such information, including any information on linked sites and including, but not limited to, accuracy of the information or its completeness, timeliness, usefulness, adequacy, continued availability, or ownership