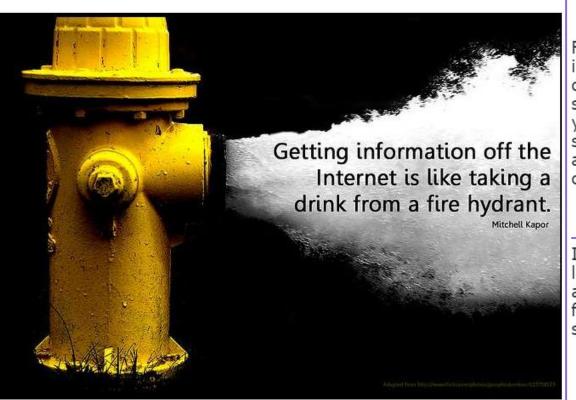

son, take the quiz. You will find the password at the end of the lesson.                                                           |            |               |        |
|                                                  | Powered by Sp                                                      | pringshare; All rights reserved. Report a tech support issue.<br>format suitable for printers and screen-readers or mobile devices. |            |               |        |

### Screenshots if needed

to his office and Robin tacdesin at his company, of himg up was dripping taly sum the floor, but it mentiony of Queen's minilated body contouridate or processed of an orge freeseraled from Mathew

### **GALILEO** searching

#### Athens Technical College Library



### Searching GALILEO

#### Introduction



Finding articles and information online can be overwhelming. Where to start? The library can help you! The best place to start is our webpage, and a collection of databases called GALILEO.

print all

In this lesson you will learn what GALILEO is, and how to find resources for your assignments by searching GALILEO.

Screenshot

the dataset care. The memory of Quase's munilated body contenand to been her, yet the war persented of an usige (concealed from Manhew

#### Searching GALILEO

business directories, and many free Georgia resources, such as the Georgia Government Publications database and the New Georgia Encyclopedia.

It is important to note that GALILEO is a **portal** and not a **search engine** like Google.

| What is GALILEO