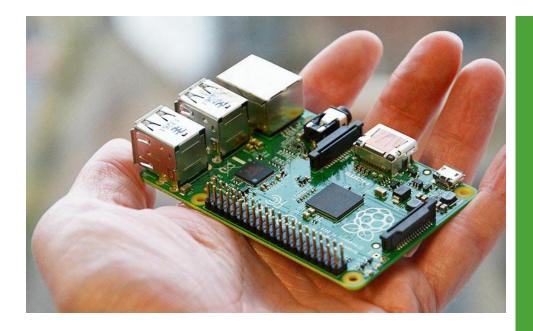

## **RASPBERRY PI 2**

The Raspberry Pi 2 is a credit card sized computer that plugs into your TV and keyboard. It's a little but super powerful PC that can be used for many of the things that your desktop PC does, like spreadsheets, word processing and games. RASPBERRY PI ENTHUSIAST: MIGUEL MATTHEWS