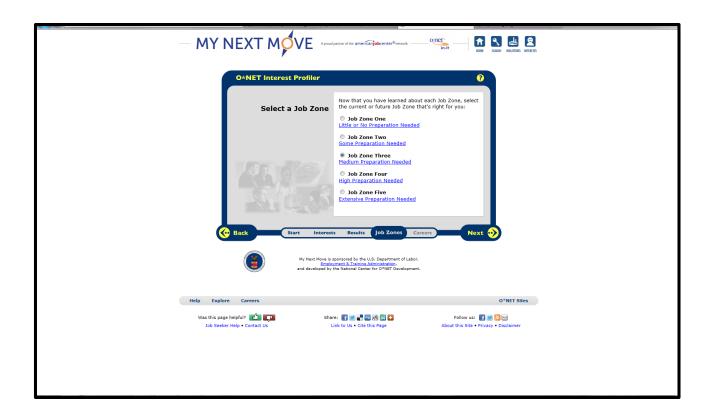

Once you have your personality assessment complete, continue on to the Job Zone and possible careers page.

Bring a list of possible careers with you to our meeting along with your personality assessment. Click on a career field, and print off the career information. We will discuss this in our meeting.