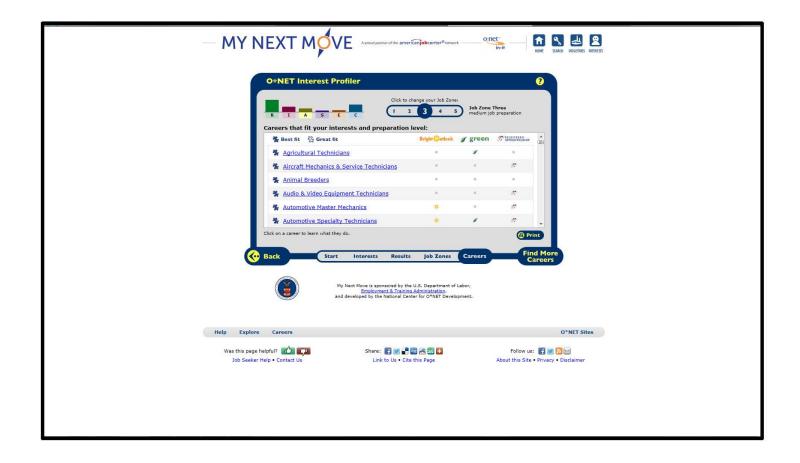

Once you have your personality assessment complete, continue on to the Job Zone and possible careers page.

Bring a list of possible careers with you to our meeting along with your personality assessment. Click on a career field, and print off the career information. We will discuss this in our meeting.