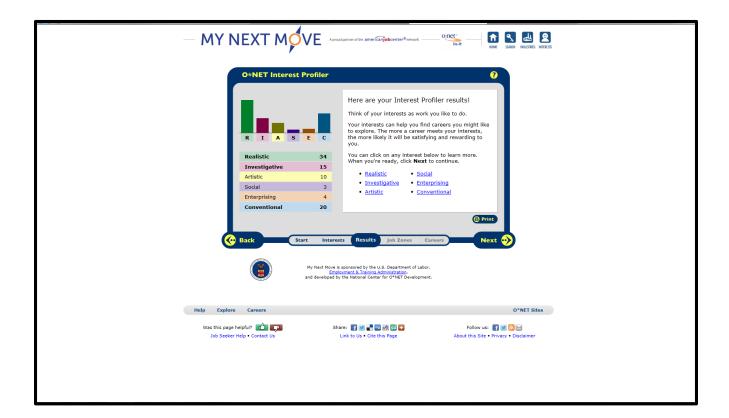

Once you have your personality assessment complete, continue on to the Job Zone and possible careers page.

Bring a list of possible careers with you to our meeting along with your personality assessment. Click on a career field, and print off the career information. We will discuss this in our meeting.