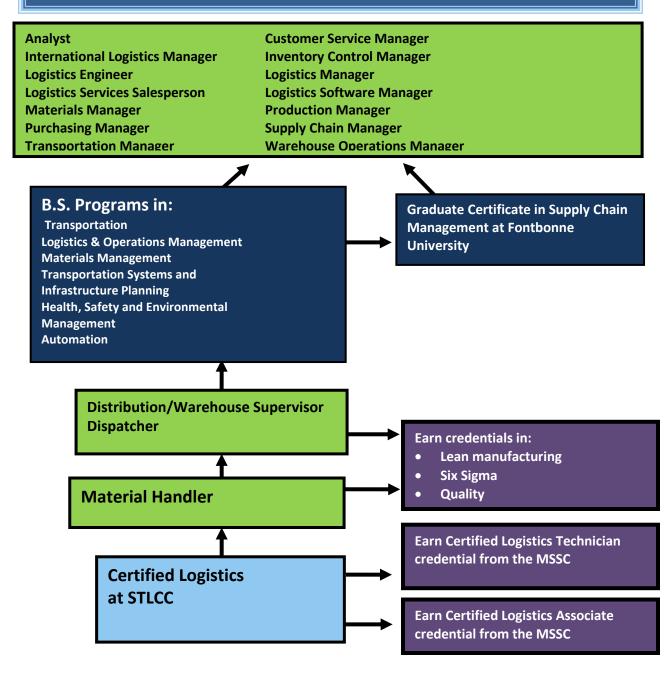

## Career Pathways for Logistics



This workforce solution was funded by a grant awarded by the U.S. Department of Labor's Employment and Training Administration. The solution was created by the grantee and does not necessarily reflect the official position of the U.S. Department of Labor. The Department of Labor makes no guarantees, warranties, or assurances of any kind, express or implied, with respect to such information, including any information on linked sites and including, but not limited to, accuracy of the information or its completeness, timeliness, usefulness, adequacy, continued availability, or ownership.



This work is licensed under the Creative Commons Attribution 4.0 International License. To view a copy of this license, visit http://creativecommons.org/licenses/by/4.0/.