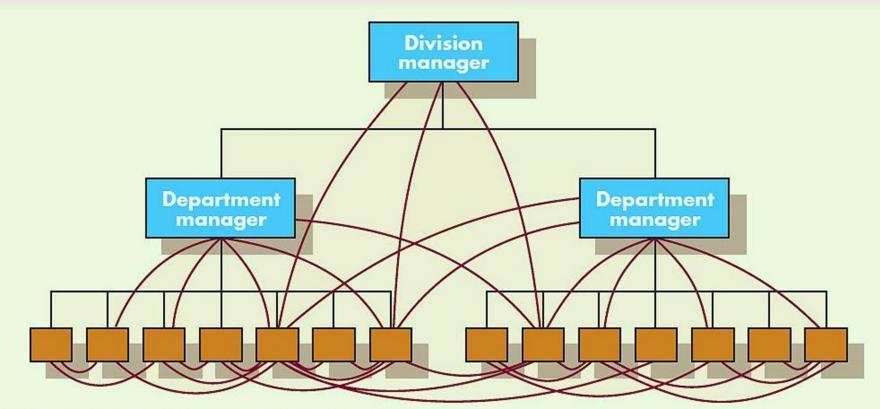

## **Communication Networks**

- Formal Network
  - Well-established, usually along operational lines
  - Depends on certain established forms or "genres" in the company
  - Planned and managed
- Informal Network
  - Complex
  - Ever changing

#### The Communication Networks in a Division of a Small Manufacturing Company

Black lines = Formal network Red lines = Informal network (at a moment in time, for they change often)