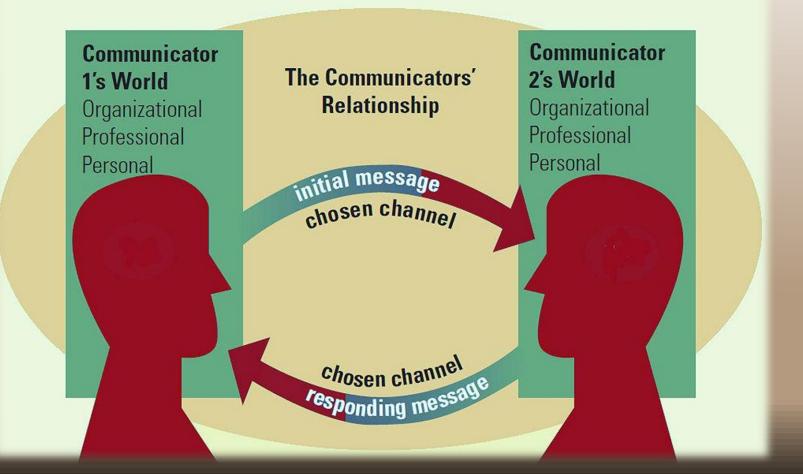

## The Contexts for Communication

- The larger context
  - Business-economic
  - Sociocultural
  - Historical
- The relationship of the communicators
- The communicators' particular contexts
  - Organizational
  - Professional
  - Personal