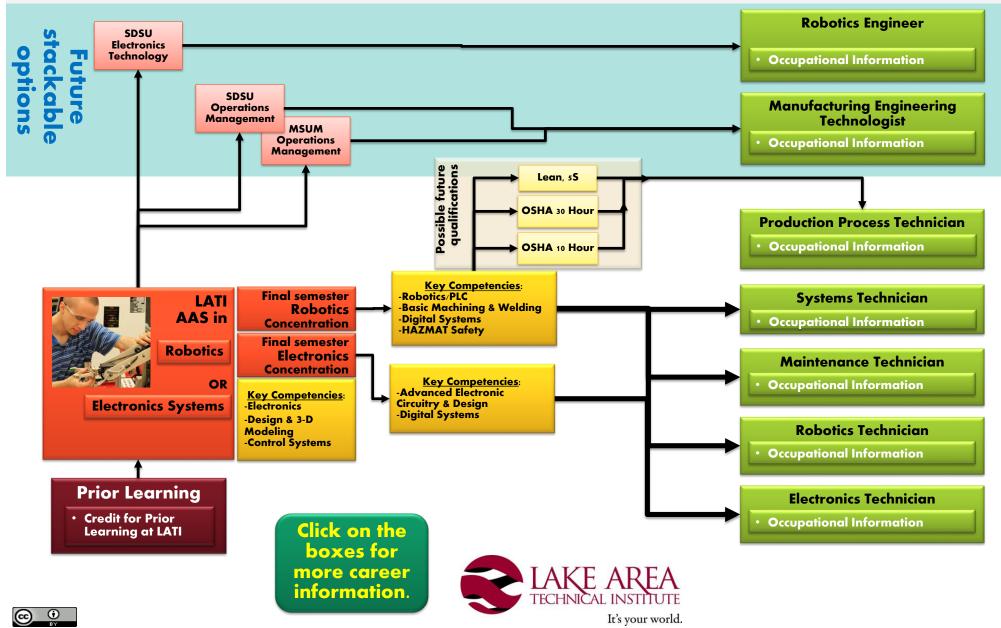

## **LATI Robotics/EST Career Path Options**

This work is licensed under a Creative Commons Attribution 4.0 International License.

This workforce product was funded by a grant awarded by the U. S. Department of Labor's Employment and Training Administration. The product was created by the grantee and does not necessarily reflect the official position of the U. S. Department of Labor. The U. S. Department of Labor makes no guarantees, warranties, or assurances of any kind, express or implied, with respect to such information, including any information on linked sites and including, but not limited to, accuracy of the information or its completeness, timeliness, usefulness, adequacy, continued availability, or ownership.