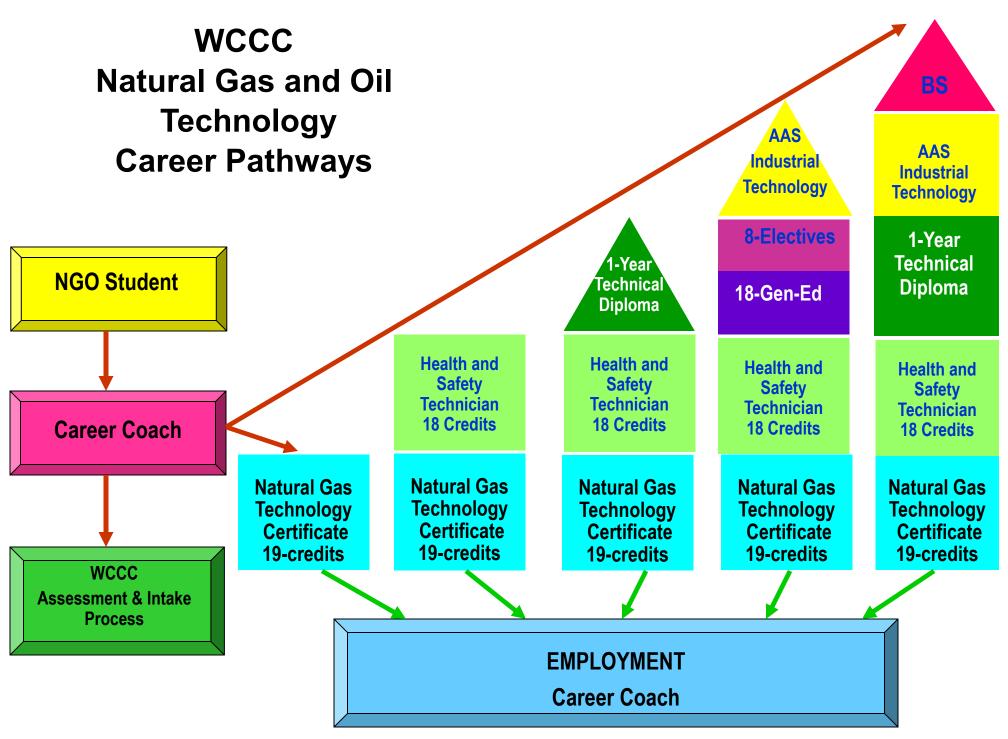

This workforce solution was funded by a grant awarded by the U.S. Department of Labor's Employment and Training Administration. The solution was created by the grantee and does not necessarily reflect the official position of the U.S. Department of Labor. The Department of Labor makes no guarantees, warranties, or assurances of any kind, express or implied, with respect to such information, including any information on linked sites, and including, but not limited to accuracy of the information or its completeness, timeliness, usefulness, adequacy, continued availability or ownership. This work is licensed under a Creative Commons Attribution 3.0 Unported License