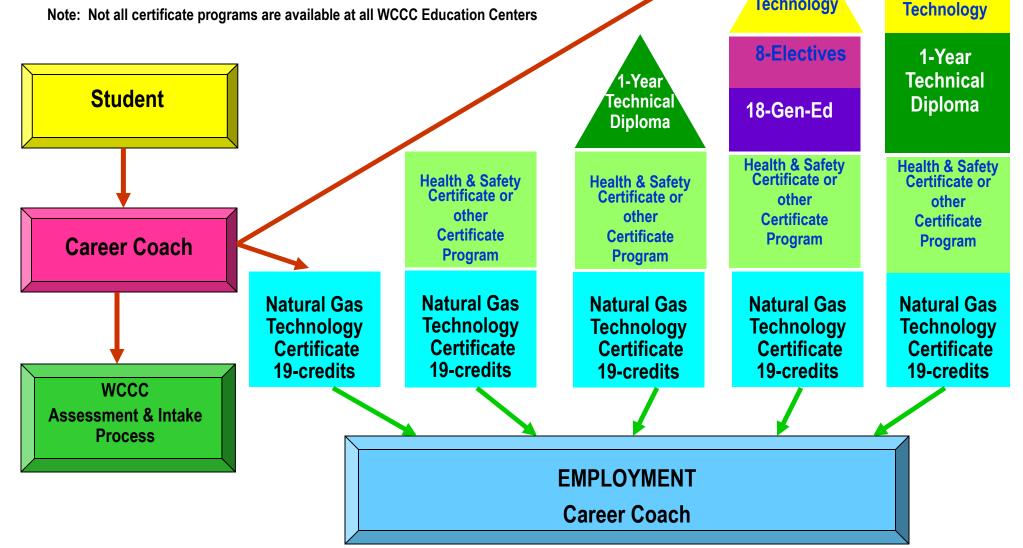

## WCCC **Technology Education Pathways**

Certificate Options: Natural Gas Technology, Industrial Electricity, Mechatronics, Health & Safety, Machine Technology, Mechanical Drafting, Electronics, Welding Note: Not all certificate programs are available at all WCCC Education Centers