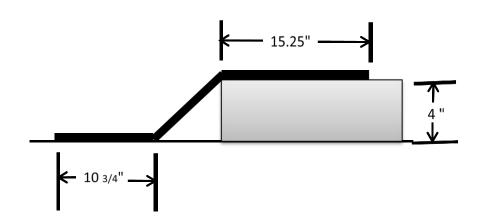

## **Commercial Laboratory Project 8**

3/4" EMT Conduit Assignment

(30 Degree Offset)

- 1. Make each conduit bend from the measurements provided.
- 2. Conduit ends must be reamed to remove sharp edges.
- 3. Offsets are required at all box locations.
- 4. All measurements must be within 1/8 inch of specified design.
- 5. Do not exceed 1 inch between block and conduit.
- 6. Work is in accordance with the National Electrical Code.
- 7. Label conduit with your name and submit to Instructor.