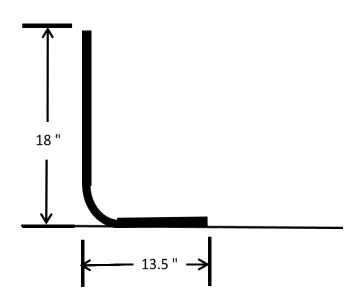

## **Commercial Laboratory Project 3**

1/2" EMT Conduit Assignment

(90 Degree Bend)

- 1. Make each conduit bend from the measurements provided.
- 2. Conduit ends must be reamed to remove sharp edges.
- 3. Offsets are required at all box locations.
- 4. All measurements must be within 1/8 inches.
- 5. Work must in accordance with the National Electrical Code.
- 6. Label conduit with your name and submit to Instructor.