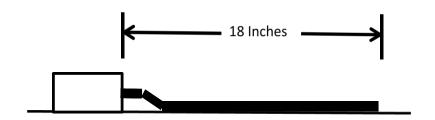

## **Commercial Laboratory Project 2**

3/4" EMT Conduit Assignment

(Box Offset)

- 1. Make each conduit bend from the measurements provided.
- 2. Conduit ends must be reamed to remove sharp edges.
- 3. Offsets are required at all box locations.
- 4. All measurements must be within 1/8 inch of specified design.
- 5. All fittings must be secure at box location.