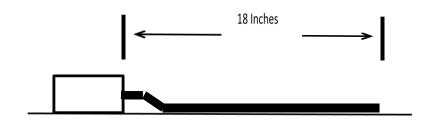

## **Commercial Laboratory Project 1**

1/2" EMT Conduit Assignment

(Box Offset)

- 1. Make each conduit bend from the measurements provided.
- 2. Conduit ends must be reamed to remove sharp edges.
- 3. Offsets are required at all box locations.
- 4. All measurements must be within 1/8 inch of specified design.
- 5. All fittings must be secure at box location.
- 6. Work must in accordance with the National Electrical Code.
- 7. Label conduit with your name and submit to Instructor.