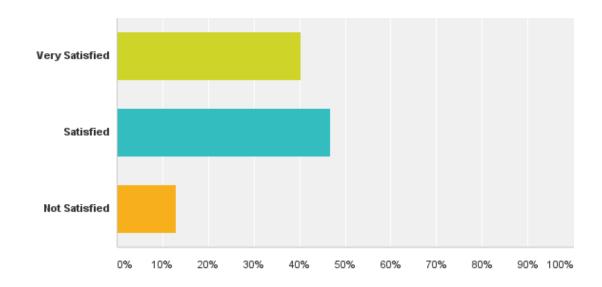

## Q1: How satisfied were you with the ease of completing the JobTrakPA paperwork during your first contact with the Career Coach?

## Q1: How satisfied were you with the ease of completing the JobTrakPA paperwork during your first contact with the Career Coach?

| Answer Choices | Responses          |
|----------------|--------------------|
| Very Satisfied | <b>40.32</b> % 175 |
| Satisfied      | <b>46.77</b> % 203 |
| Not Satisfied  | <b>12.90</b> % 56  |
| Total          | 434                |