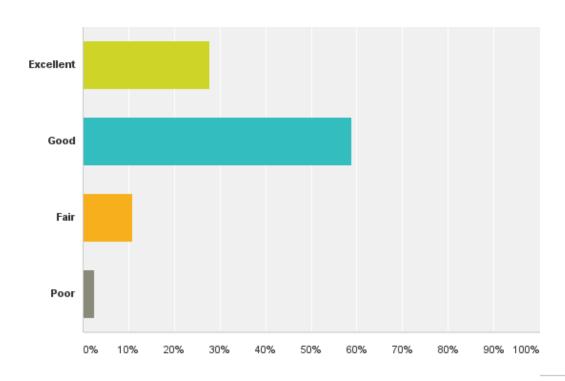

## Q3: Please rate your experience using the website to complete your paperwork.

Answered: 158 Skipped: 280

## Q3: Please rate your experience using the website to complete your paperwork.

Answered: 158 Skipped: 280

| Answer Choices | Responses         |
|----------------|-------------------|
| Excellent      | <b>27.85</b> % 44 |
| Good           | <b>58.86</b> % 93 |
| Fair           | <b>10.76</b> % 17 |
| Poor           | 2.53% 4           |
| Total          | 158               |