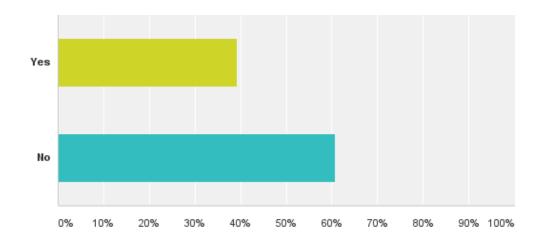

#### Q2: Did you use the JobTrakPA website to complete your paperwork?

#### Q2: Did you use the JobTrakPA website to complete your paperwork?

| Answer Choices | Responses          |
|----------------|--------------------|
| Yes            | <b>39.17</b> % 170 |
| No             | <b>60.83</b> % 264 |
| Total          | 434                |