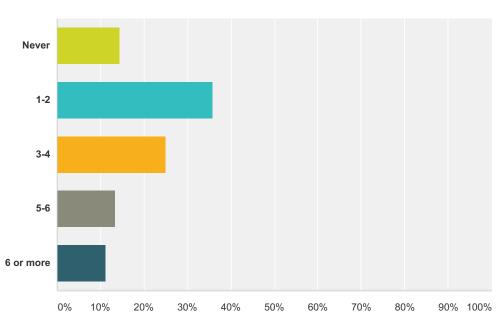

#### Q4 About how many times did you meet with the Career Coach while your were enrolled in training/classes? (A meeting can occur in-person or via phone)

Answered: 418 Skipped: 20

| Answer Choices | Responses |     |
|----------------|-----------|-----|
| Never          | 14.35%    | 60  |
| 1-2            | 35.89%    | 150 |
| 3-4            | 25.12%    | 105 |
| 5-6            | 13.40%    | 56  |
| 6 or more      | 11.24%    | 47  |
| Total          |           | 418 |