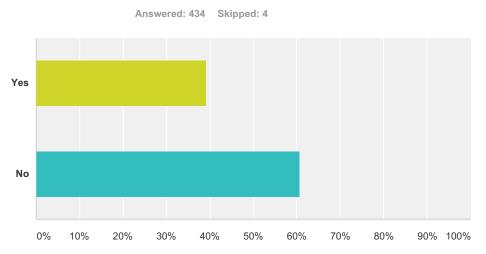

# Q2 Did you use the JobTrakPA website to complete your paperwork?

| Answer Choices | Responses |     |
|----------------|-----------|-----|
| Yes            | 39.17%    | 170 |
| No             | 60.83%    | 264 |
| Total          |           | 434 |