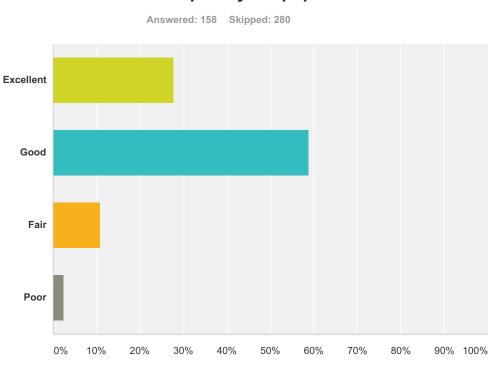

### Q3 Please rate your experience using the website to complete your paperwork.

| Answer Choices | Responses |     |
|----------------|-----------|-----|
| Excellent      | 27.85%    | 44  |
| Good           | 58.86%    | 93  |
| Fair           | 10.76%    | 17  |
| Poor           | 2.53%     | 4   |
| Total          |           | 158 |