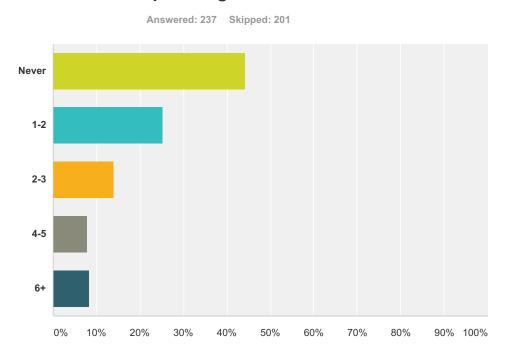

#### Q16 How often has the Job Developer contacted you since completion/graduation?

| Answer Choices | Responses |     |
|----------------|-----------|-----|
| Never          | 44.30%    | 105 |
| 1-2            | 25.32%    | 60  |
| 2-3            | 13.92%    | 33  |
| 4-5            | 8.02%     | 19  |
| 6+             | 8.44%     | 20  |
| Total          |           | 237 |