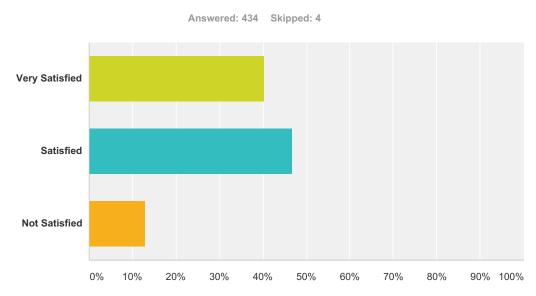

#### Q1 How satisfied were you with the ease of completing the JobTrakPA paperwork during your first contact with the Career Coach?

| Answer Choices | Responses         |
|----------------|-------------------|
| Very Satisfied | <b>40.32%</b> 175 |
| Satisfied      | <b>46.77%</b> 203 |
| Not Satisfied  | <b>12.90%</b> 56  |
| Total          | 434               |