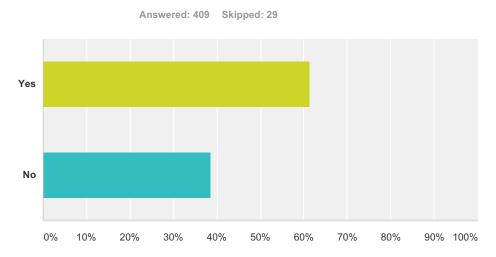

# Q7 Did you discuss career exploration with the Career Coach?

| Answer Choices | Responses |     |
|----------------|-----------|-----|
| Yes            | 61.37%    | 251 |
| No             | 38.63%    | 158 |
| Total          |           | 409 |