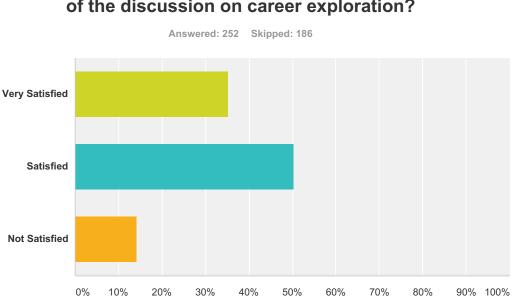

### Q8 How satisfied were you with the results of the discussion on career exploration?

| Answer Choices | Responses         |
|----------------|-------------------|
| Very Satisfied | <b>35.32%</b> 89  |
| Satisfied      | <b>50.40%</b> 127 |
| Not Satisfied  | <b>14.29%</b> 36  |
| Total          | 252               |