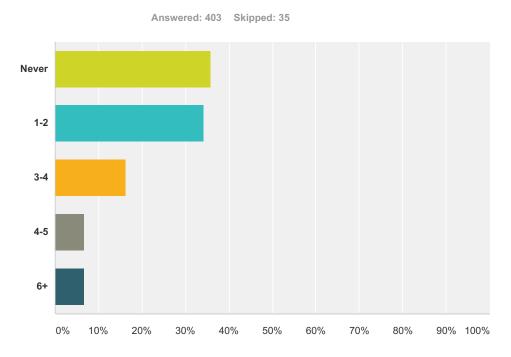

#### Q11 Since completion/graduation, how often have you been in contact with the Career Coach?

| Answer Choices | Responses |     |
|----------------|-----------|-----|
| Never          | 35.98%    | 145 |
| 1-2            | 34.24%    | 138 |
| 3-4            | 16.38%    | 66  |
| 4-5            | 6.70%     | 27  |
| 6+             | 6.70%     | 27  |
| Total          |           | 403 |