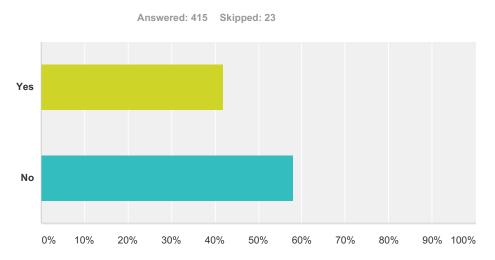

### Q5 Did you discuss academic advising with the Career Coach?

| Answer Choices | Responses |     |
|----------------|-----------|-----|
| Yes            | 41.93%    | 174 |
| No             | 58.07%    | 241 |
| Total          |           | 415 |