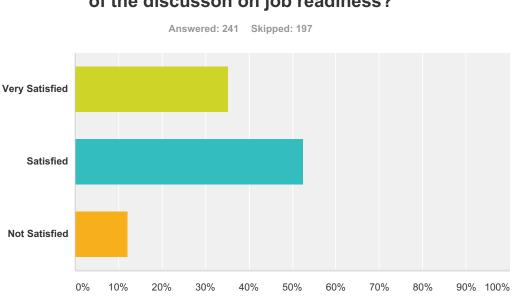

### Q10 How satisfied were you with the results of the discusson on job readiness?

| Answer Choices | Responses |     |
|----------------|-----------|-----|
| Very Satisfied | 35.27%    | 85  |
| Satisfied      | 52.70%    | 127 |
| Not Satisfied  | 12.03%    | 29  |
| Total          |           | 241 |