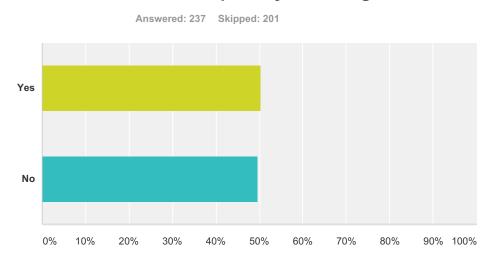

### Q15 Have you been contacted by the JobTrakPA Job Developer at your college?

| Answer Choices | Responses |     |
|----------------|-----------|-----|
| Yes            | 50.21%    | 119 |
| No             | 49.79%    | 118 |
| Total          |           | 237 |