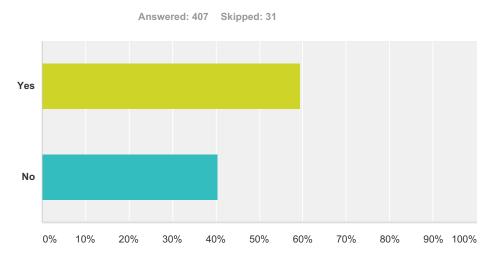

# Q9 Did you discuss job readiness with the Career Coach?

| Answer Choices | Responses       |     |
|----------------|-----------------|-----|
| Yes            | <b>59.46%</b> 2 | 242 |
| No             | <b>40.54%</b> 1 | 165 |
| Total          | 4               | 407 |