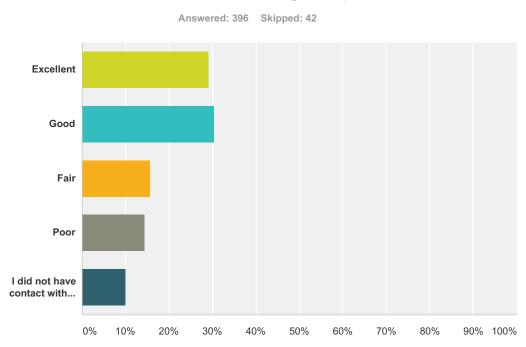

#### Q13 Overall, how would you rate the support provided by the Career Coach? Please consider any contact from your initial interest to training completion.

| nswer Choices                              | Responses |     |
|--------------------------------------------|-----------|-----|
| Excellent                                  | 29.29%    | 116 |
| Good                                       | 30.56%    | 121 |
| Fair                                       | 15.66%    | 62  |
| Poor                                       | 14.39%    | 57  |
| I did not have contact with a Career Coach | 10.10%    | 40  |
| otal                                       |           | 396 |