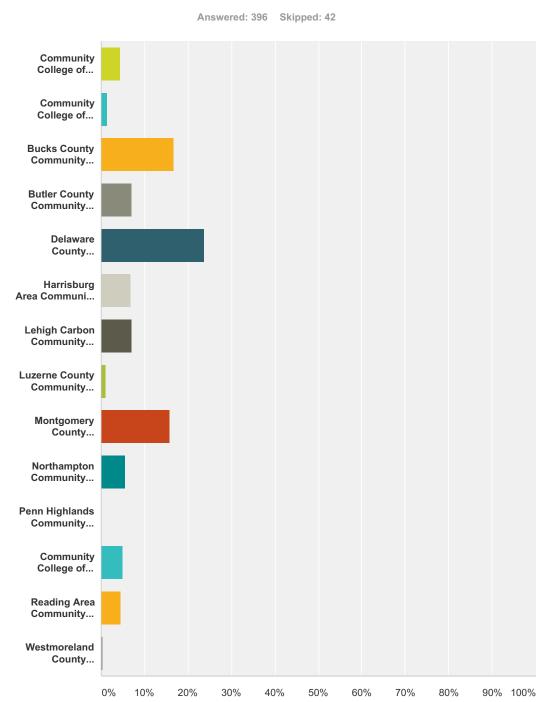

#### Q14 What college did you attend?

| Answer Choices                        | Responses |    |
|---------------------------------------|-----------|----|
| Community College of Allegheny County | 4.29%     | 17 |
| Community College of Beaver County    | 1.52%     | 6  |
| Bucks County Community College        | 16.67%    | 66 |
| Butler County Community College       | 7.07%     | 28 |

#### SurveyMonkey

| Delaware County Community College     | 23.74% | 94  |
|---------------------------------------|--------|-----|
| Harrisburg Area Community College     | 6.82%  | 27  |
| Lehigh Carbon Community College       | 7.07%  | 28  |
| Luzerne County Community College      | 1.01%  | 4   |
| Montgomery County Community College   | 15.91% | 63  |
| Northampton Community College         | 5.56%  | 22  |
| Penn Highlands Community College      | 0.25%  | 1   |
| Community College of Philadelphia     | 5.05%  | 20  |
| Reading Area Community College        | 4.55%  | 18  |
| Westmoreland County Community College | 0.51%  | 2   |
| al                                    |        | 396 |