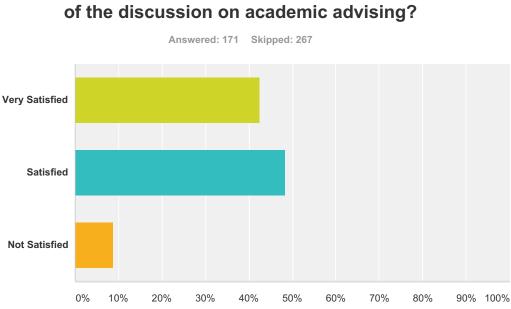

73

83

15

171

Q6 How satisfied were you with the results

|                | 0% | 10% | 20% | 30% | 40% | 50% | 60%      | 70% | 80% | 90% | 100% |  |
|----------------|----|-----|-----|-----|-----|-----|----------|-----|-----|-----|------|--|
|                |    |     |     |     |     |     |          |     |     |     |      |  |
| Answer Choices |    |     |     |     |     |     | Response | es  |     |     |      |  |
| Very Satisfied |    |     |     |     |     |     | 42.69%   |     |     |     |      |  |
| Satisfied      |    |     |     |     |     |     | 48.54%   |     |     |     |      |  |
| Not Satisfied  |    |     |     |     |     |     | 8.77%    |     |     |     |      |  |