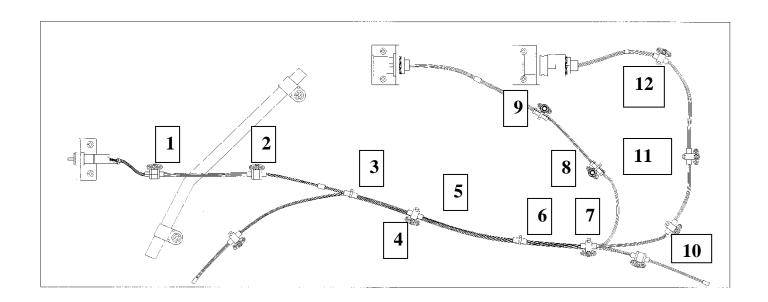

## **Fiber Optics Installation Project Map**

| Flag#      | Callout                                               |
|------------|-------------------------------------------------------|
| 1.         | Cushion clamp                                         |
| 2.         | Cushion clamp                                         |
| <b>3.</b>  | Install Scotch 70 tape this location with string tie  |
| 4.         | Butcher clamp                                         |
| 5.         | Install Scotch Super 20 tie tape this location        |
| 6.         | Install Scotch 70 tape this location with plastic tie |
| 7.         | Butcher clamp                                         |
| 8.         | Ring post & plastic tie                               |
| 9.         | Ring post & plastic tie                               |
| 10.        | Butcher clamp                                         |
| 11.        | Butcher clamp                                         |
| <b>12.</b> | Butcher clamp                                         |