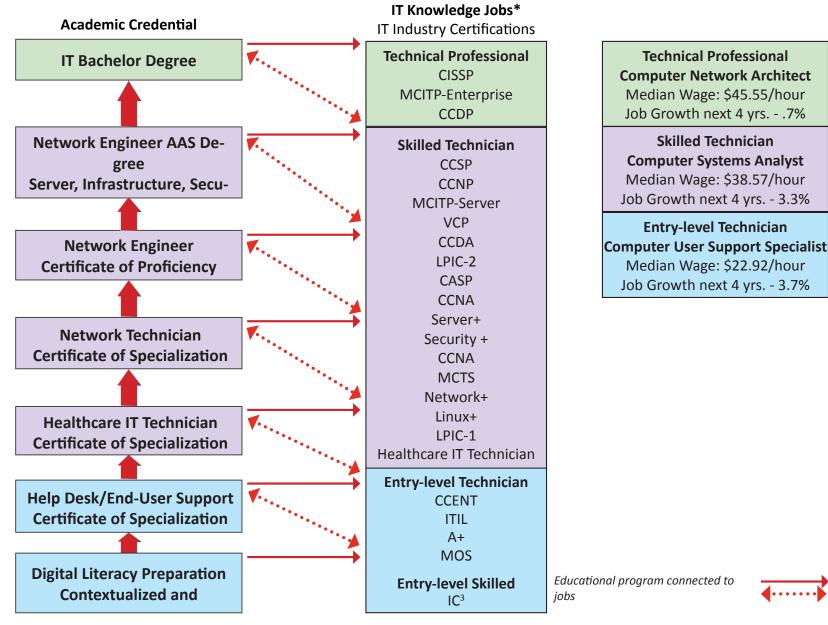

## Sample Informatics Pathway



This workforce solution was funded by a grant awarded by the U.S. Department of Labor's Employment and Training Administration. The solution was created by the grantee and does not necessarily reflect the official position of the U.S. Department of Labor. The Department of Labor makes no guarantees, warranties or assurances of any kind, express or implied, with respect to such information, including any information on linked sites and including, but not limited to, accuracy of the information or its completeness, timeliness, usefulness, adequacy, continued availability or ownership.