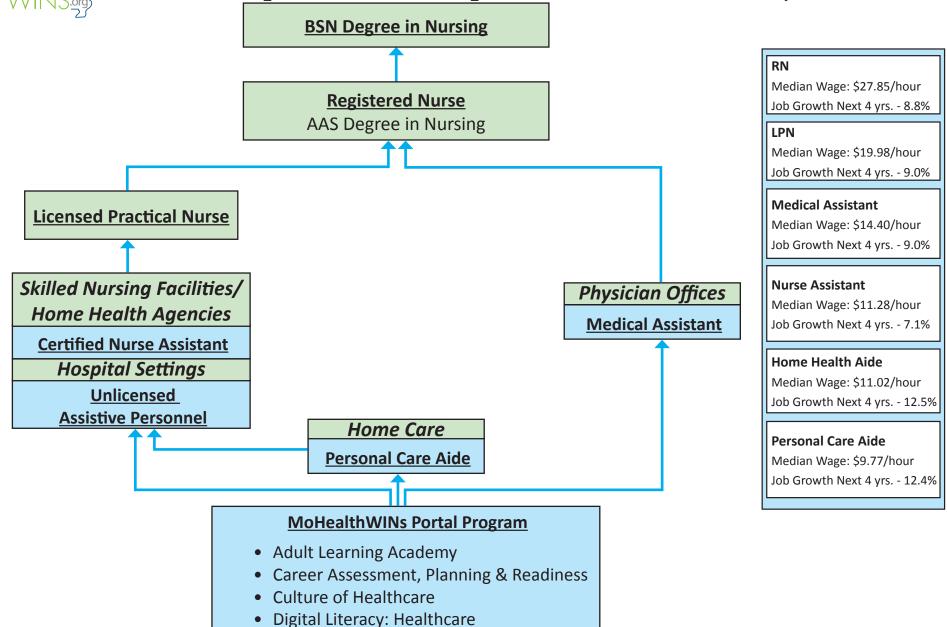

## Sample Therapeutic Pathway

This workforce solution was funded by a grant awarded by the U.S. Department of Labor's Employment and Training Administration. The solution was created by the grantee and does not necessarily reflect the official position of the U.S. Department of Labor. The Department of Labor makes no guarantees, warranties or assurances of any kind, express or implied, with respect to such information, including any information on linked sites and including, but not limited to, accuracy of the information or its completeness, timeliness, usefulness, adequacy, continued availability or ownership.