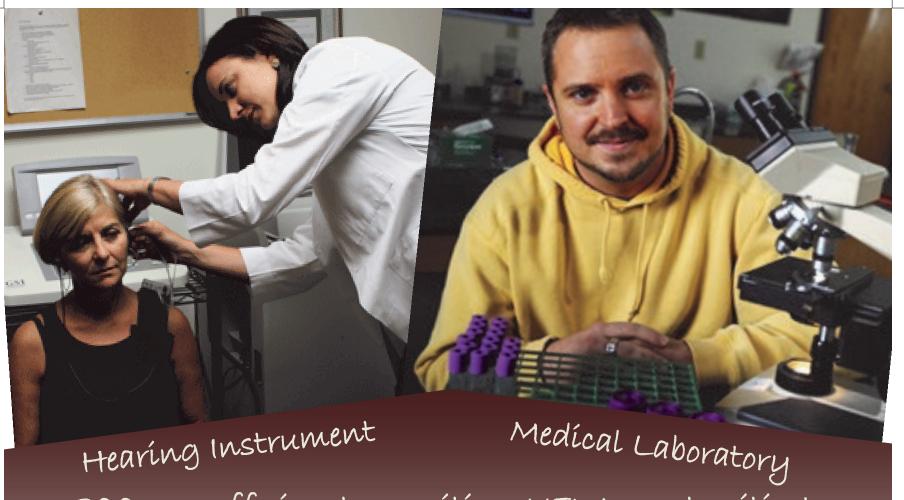

### Hearing Instrument Specialist

#### Career Opportunities in:

- ♦ Hearing Test Administration
- ♦ Assistive Listening Device (ALD) Fitting
- ♦ Speech Audiometry Testing
- ♦ Hearing Device Repair

Offered in partnership with Ozark Technical Community College