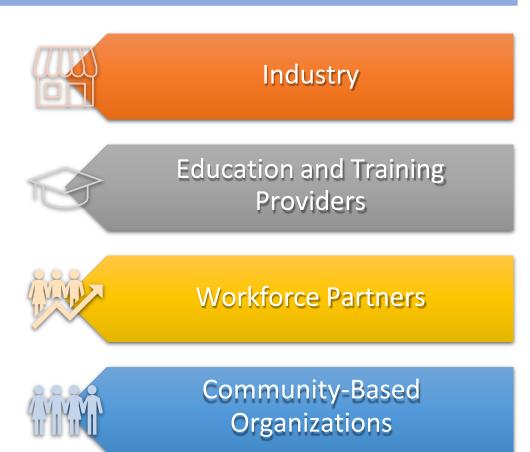

## Potential Leveraged Resources

#### Community-based organizations

- Provide supportive services to women
- Specialize in topics for workshops

Local American Job Centers (e.g. OhioMeansJobs)

#### Industry partners/initiatives

- Individual employers
- Industry associations
- Manufacturing Institute's <u>STEP Women's Initiative</u>

Education and training providers

#### Other funding or awards

AmeriCorps VISTA