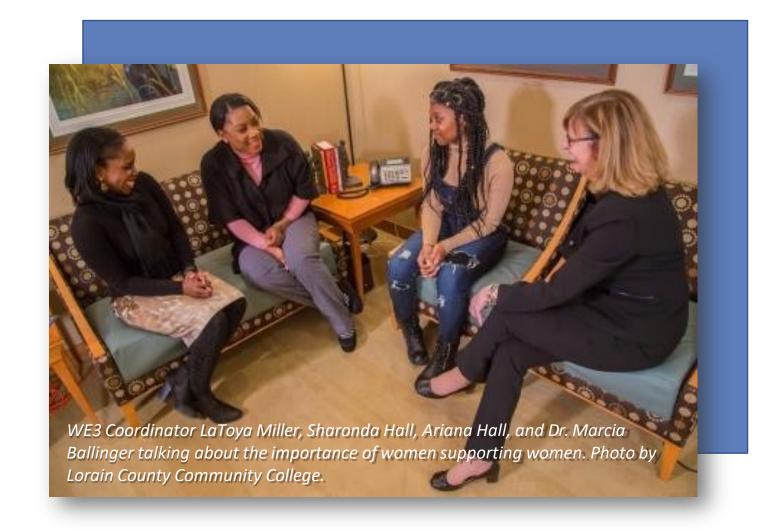

## She believed she could... so she did!

Sharonda Hall participated in a program at Oberlin Community Services that utilizes the WISE Pathways curriculum. The information and preparation provided in the program helped Sharonda land a job at Columbia Gas. She's since had several promotions and has purchased her first home.

"I used to worry if I would be able to pay my bills. I worried if I would be able to eat. Now I'm not stressed," Sharonda said. "WE3 changed my life. I believe in myself now and this is just the beginning for me."

As Lorain County Community College president Dr. Marcia Ballinger puts it, she believed she could, she built a support system, and so she did.

Read full story at:

https://president.lorainccc.edu/building-supportsystem-empower-women/