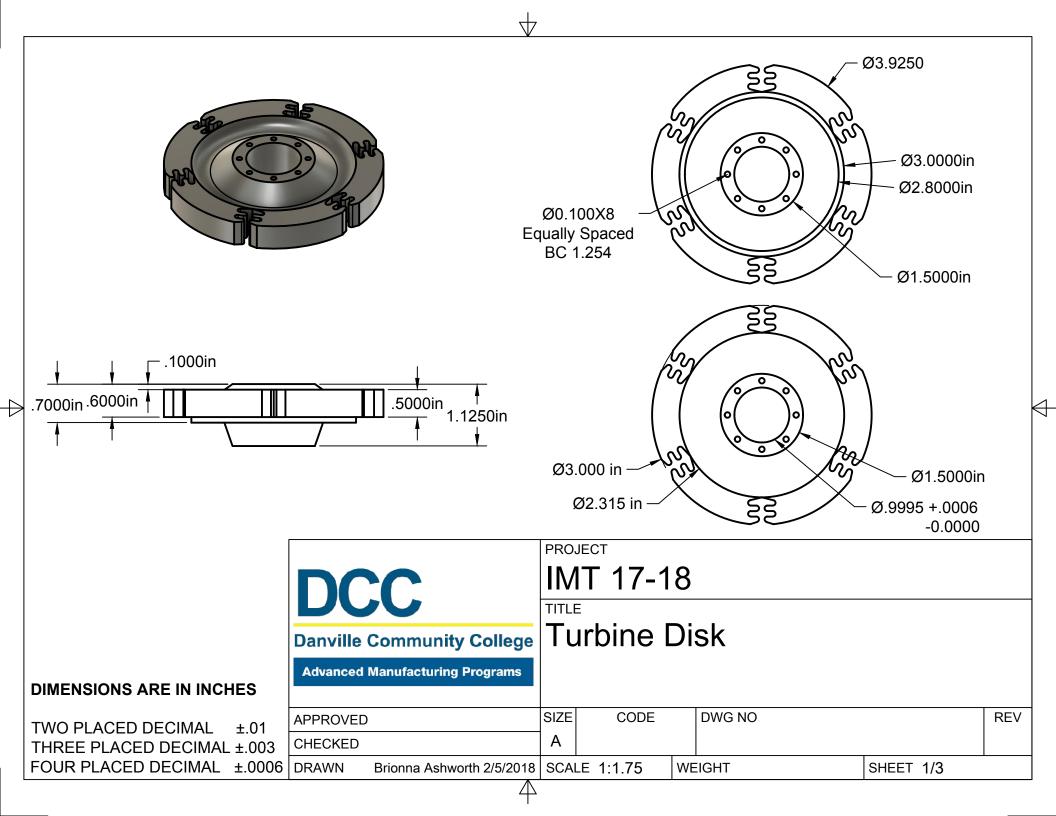

SECTION A-A SCALE 1:1.25

## **PROJECT** IMT 17-18 DCC TITLE Turbine with Blade Slots **Danville Community College Advanced Manufacturing Programs** SIZE CODE **REV DWG NO APPROVED CHECKED** Brionna Ashworth 2/5/2018 | SCALE 1:1.25 **WEIGHT** SHEET 2/3