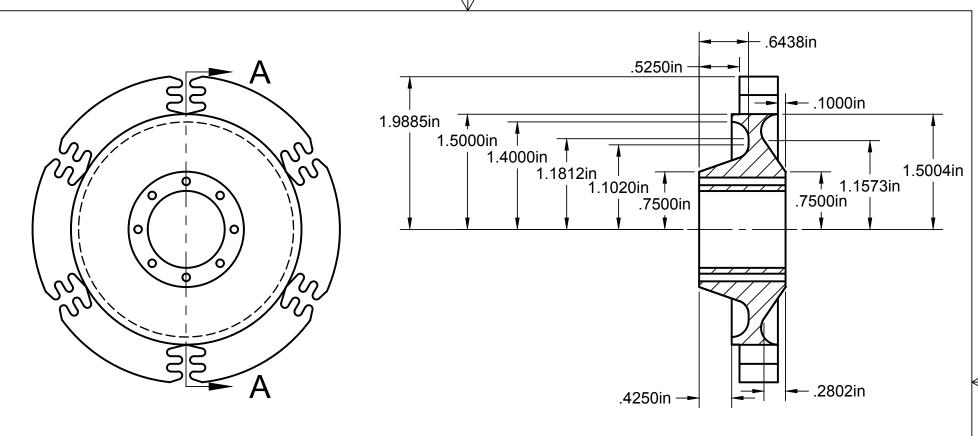

SECTION A-A SCALE 1:1.25

## **PROJECT** IMT 17-18 DCC TITLE Turbine with Blade Slots **Danville Community College Advanced Manufacturing Programs** SIZE CODE **REV DWG NO APPROVED CHECKED** Brionna Ashworth 2/5/2018 | SCALE 1:1.25 **WEIGHT** SHEET 2/3