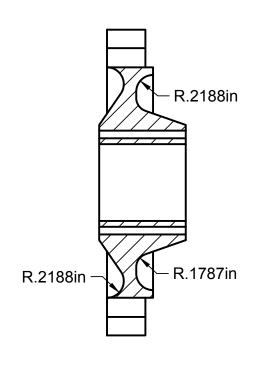

## **DIMENSIONS ARE IN INCHES**

TWO PLACED DECIMAL ±.01

THREE PLACED DECIMAL ±.003

FOUR PLACED DECIMAL ±.0006

DRAWN

SECTION B-B SCALE 1: 1.25

## DCC Danville Community College Advanced Manufacturing Programs APPROVED CHECKED DRAWN Brionna Ashworth 2/5/2018 SCALE 1: 1.25 WEIGHT PROJECT IMT 17-18 TITLE Turbine with Blade Slots REV A SHEET 3/3