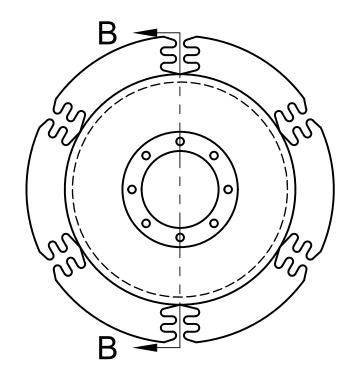

## **DIMENSIONS ARE IN INCHES**

TWO PLACED DECIMAL ±.01

THREE PLACED DECIMAL ±.003

FOUR PLACED DECIMAL ±.0006

DRAWN

SECTION B-B SCALE 1: 1.25

## DCC Danville Community College Advanced Manufacturing Programs APPROVED CHECKED DRAWN Brionna Ashworth 2/5/2018 SCALE 1: 1.25 WEIGHT PROJECT IMT 17-18 TITLE Turbine with Blade Slots REV A SHEET 3/3