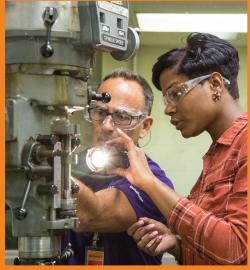

## Precision Machining Technology

Career Studies Certificate

Design and create machined products with computer numerically controlled (CNC) machines. Computer control programmers and operators use CNC machines to cut and shape products to meet precise specifications.