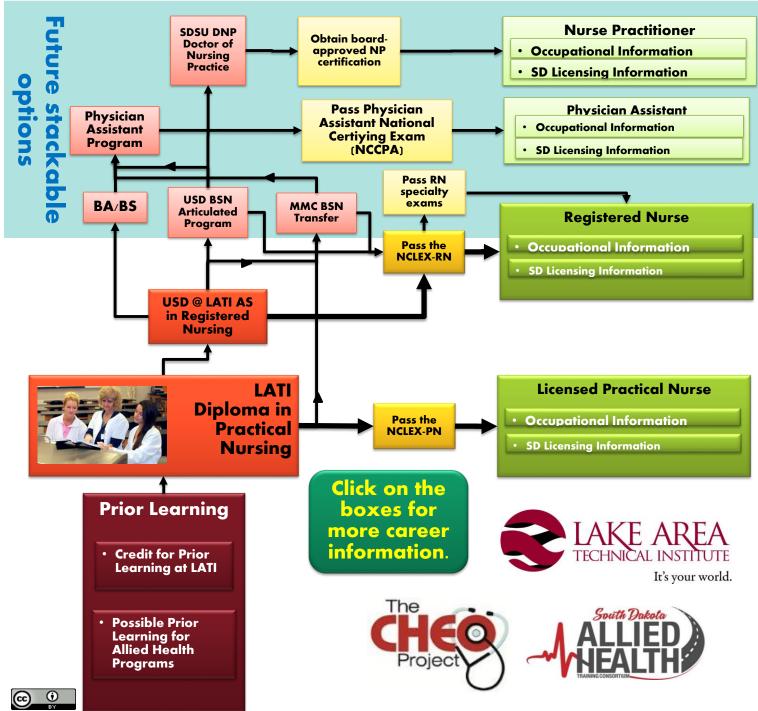

## **LATI Practical Nursing Career Path Options**

This work is licensed under a Creative Commons Attribution 4.0 International License.

This workforce product was funded by a grant awarded by the U. S. Department of Labor's Employment and Training Administration. The product was created by the grantee and does not necessarily reflect the official position of the U. S. Department of Labor. The U. S. Department of Labor makes no guarantees, warranties, or assurances of any kind, express or implied, with respect to such information, including any information on linked sites and including, but not limited to, accuracy of the information or its completeness, timeliness, usefulness, adequacy, continued availability, or ownership.