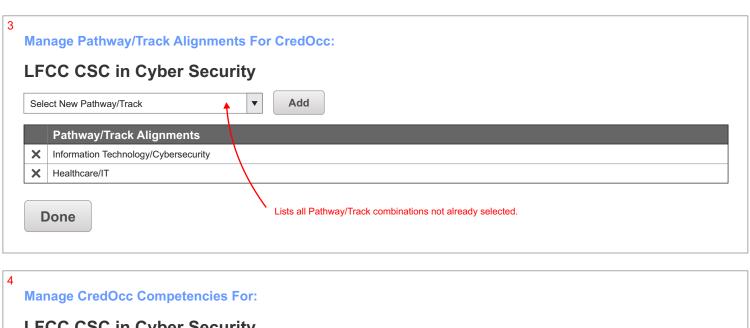

# Admin/Frameworks/Manage Industries Tracks



### Admin/Frameworks/Manage CredOccs Comps











# Admin/Frameworks/Manage Competency Crosswalks



#### **Knowledge to Work (K2W):**

#### A Portal for Competencies and Individualized Learning

**Lord Fairfax Community College (LFCC)** 

173 Skirmisher Lane

Middletown, VA 22645-1745

KnowledgeToWork.com

HigherEd.org

LFCC.edu



This work is licensed under a <u>Creative Commons Attribution 4.0 International License</u>.

This work was funded in part by a grant awarded by the U.S. Department of Labor's Employment and Training Administration. This work was created by Lord Fairfax Community College (LFCC) and does not necessarily reflect the official position of the U.S. Department of Labor. The Department of Labor makes no guarantees, warranties, or assurances of any kind, express or implied, with respect to such information, incl