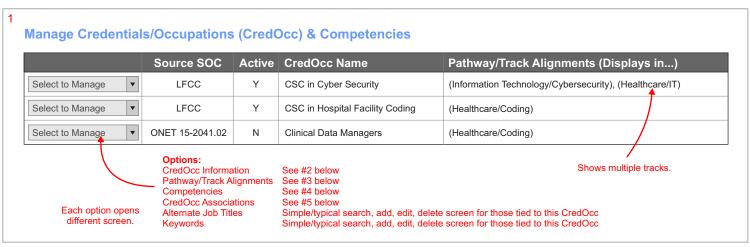

# Admin/Frameworks/Manage Industries Tracks



### Admin/Frameworks/Manage CredOccs Comps











# Admin/Frameworks/Manage Competency Crosswalks



#### **Knowledge to Work (K2W):**

#### A Portal for Competencies and Individualized Learning

**Lord Fairfax Community College (LFCC)** 

173 Skirmisher Lane

Middletown, VA 22645-1745

KnowledgeToWork.com

HigherEd.org

LFCC.edu



This work is licensed under a <u>Creative Commons Attribution 4.0 International License</u>.

This work was funded in part by a grant awarded by the U.S. Department of Labor's Employment and Training Administration. This work was created by Lord Fairfax Community College (LFCC) and does not necessarily reflect the official position of the U.S. Department of Labor. The Department of Labor makes no guarantees, warranties, or assurances of any kind, express or implied, with respect to such information,