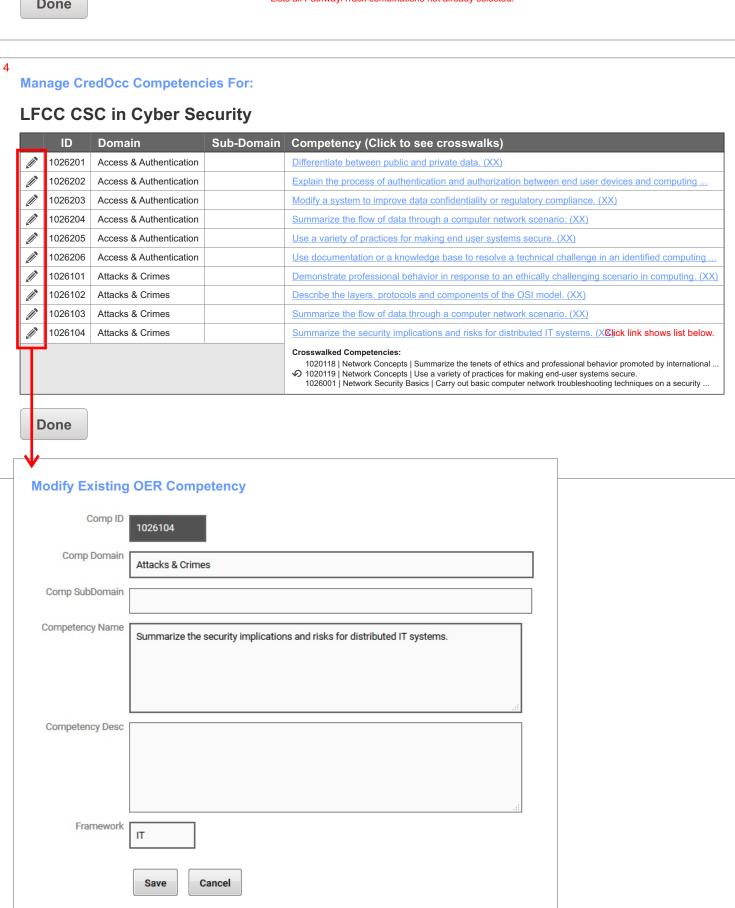

# Admin/Frameworks/Manage Industries Tracks



### Admin/Frameworks/Manage CredOccs Comps











# Admin/Frameworks/Manage Competency Crosswalks



#### **Knowledge to Work (K2W):**

#### A Portal for Competencies and Individualized Learning

**Lord Fairfax Community College (LFCC)** 

173 Skirmisher Lane

Middletown, VA 22645-1745

KnowledgeToWork.com

HigherEd.org

LFCC.edu



This work is licensed under a <u>Creative Commons Attribution 4.0 International License</u>.

This work was funded in part by a grant awarded by the U.S. Department of Labor's Employment and Training Administration. This work was created by Lord Fairfax Community College (LFCC) and does not necessarily reflect the official position of the U.S. Department of Labor. The Department of Labor makes no guarantees, warranties, or assurances of any kind, express or implied, with respect to such information, includ