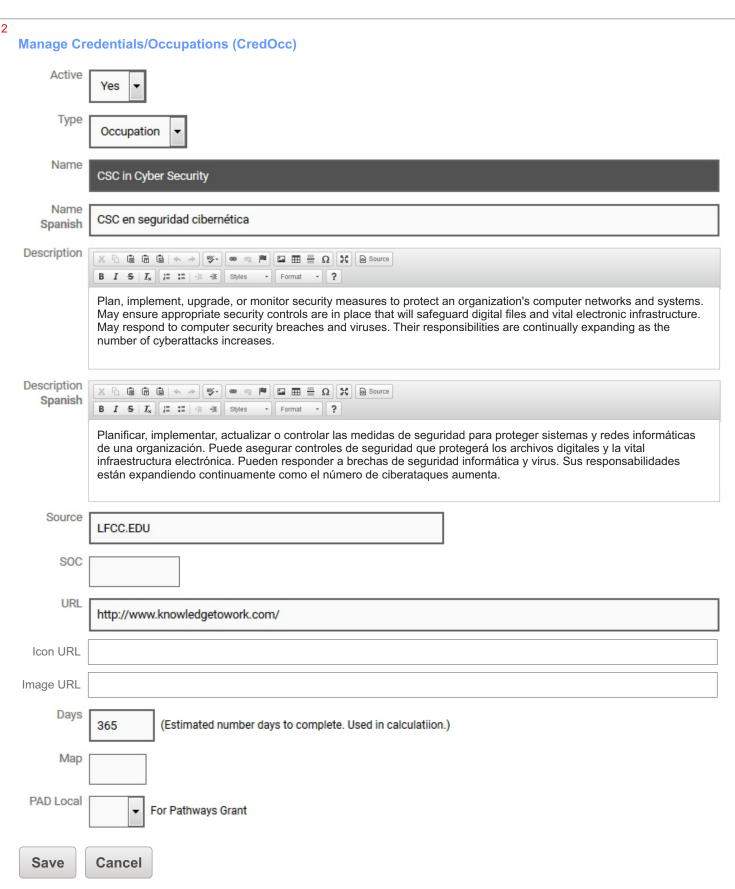

# Admin/Frameworks/Manage Industries Tracks



### Admin/Frameworks/Manage CredOccs Comps











# Admin/Frameworks/Manage Competency Crosswalks



#### **Knowledge to Work (K2W):**

#### A Portal for Competencies and Individualized Learning

**Lord Fairfax Community College (LFCC)** 

173 Skirmisher Lane

Middletown, VA 22645-1745

KnowledgeToWork.com

HigherEd.org

LFCC.edu



This work is licensed under a <u>Creative Commons Attribution 4.0 International License</u>.

This work was funded in part by a grant awarded by the U.S. Department of Labor's Employment and Training Administration. This work was created by Lord Fairfax Community College (LFCC) and does not necessarily reflect the official position of the U.S. Department of Labor. The Department of Labor makes no guarantees, warranties, or assurances of any kind, express or implied, with respect to such information, in