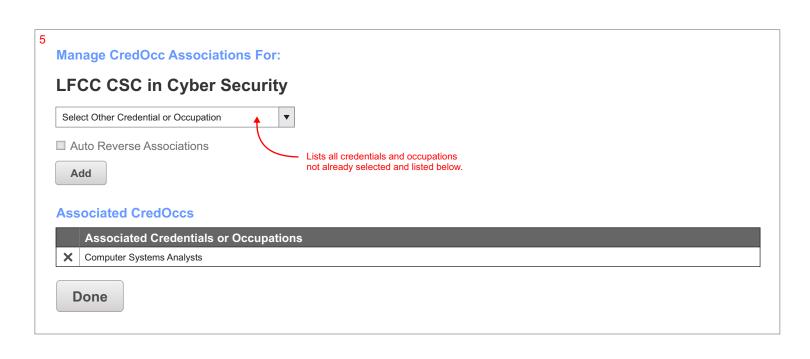

# Admin/Frameworks/Manage Industries Tracks



### Admin/Frameworks/Manage CredOccs Comps











# Admin/Frameworks/Manage Competency Crosswalks



#### **Knowledge to Work (K2W):**

#### A Portal for Competencies and Individualized Learning

**Lord Fairfax Community College (LFCC)** 

173 Skirmisher Lane

Middletown, VA 22645-1745

KnowledgeToWork.com

HigherEd.org

LFCC.edu



This work is licensed under a <u>Creative Commons Attribution 4.0 International License</u>.

This work was funded in part by a grant awarded by the U.S. Department of Labor's Employment and Training Administration. This work was created by Lord Fairfax Community College (LFCC) and does not necessarily reflect the official position of the U.S. Department of Labor. The Department of Labor makes no guarantees, warranties, or assurances of any kind, express or implied, with respect to such information, includin