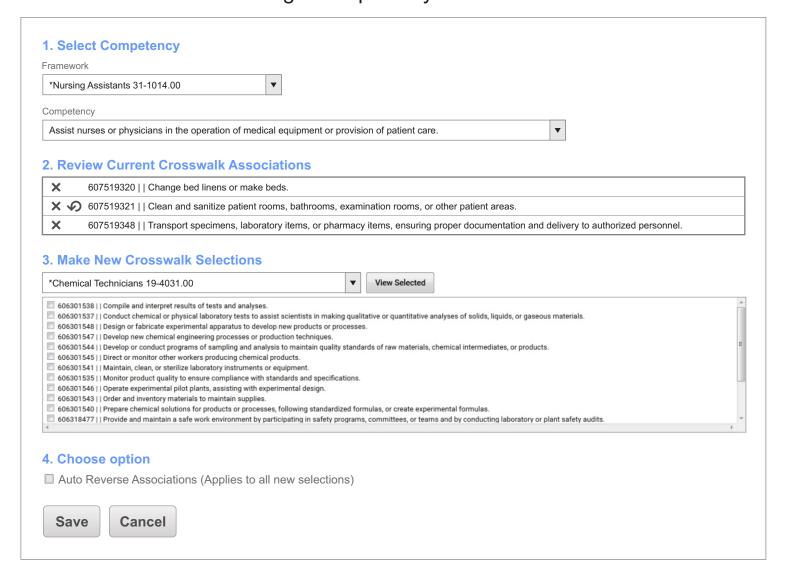

# Admin/Frameworks/Manage Industries Tracks



### Admin/Frameworks/Manage CredOccs Comps











# Admin/Frameworks/Manage Competency Crosswalks



#### **Knowledge to Work (K2W):**

#### A Portal for Competencies and Individualized Learning

**Lord Fairfax Community College (LFCC)** 

173 Skirmisher Lane

Middletown, VA 22645-1745

KnowledgeToWork.com

HigherEd.org

LFCC.edu



This work is licensed under a <u>Creative Commons Attribution 4.0 International License</u>.

This work was funded in part by a grant awarded by the U.S. Department of Labor's Employment and Training Administration. This work was created by Lord Fairfax Community College (LFCC) and does not necessarily reflect the official position of the U.S. Department of Labor. The Department of Labor makes no guarantees, warranties, or assurances of any kind, express or implied, with respect to such information, including any information on linked sites and including, bu