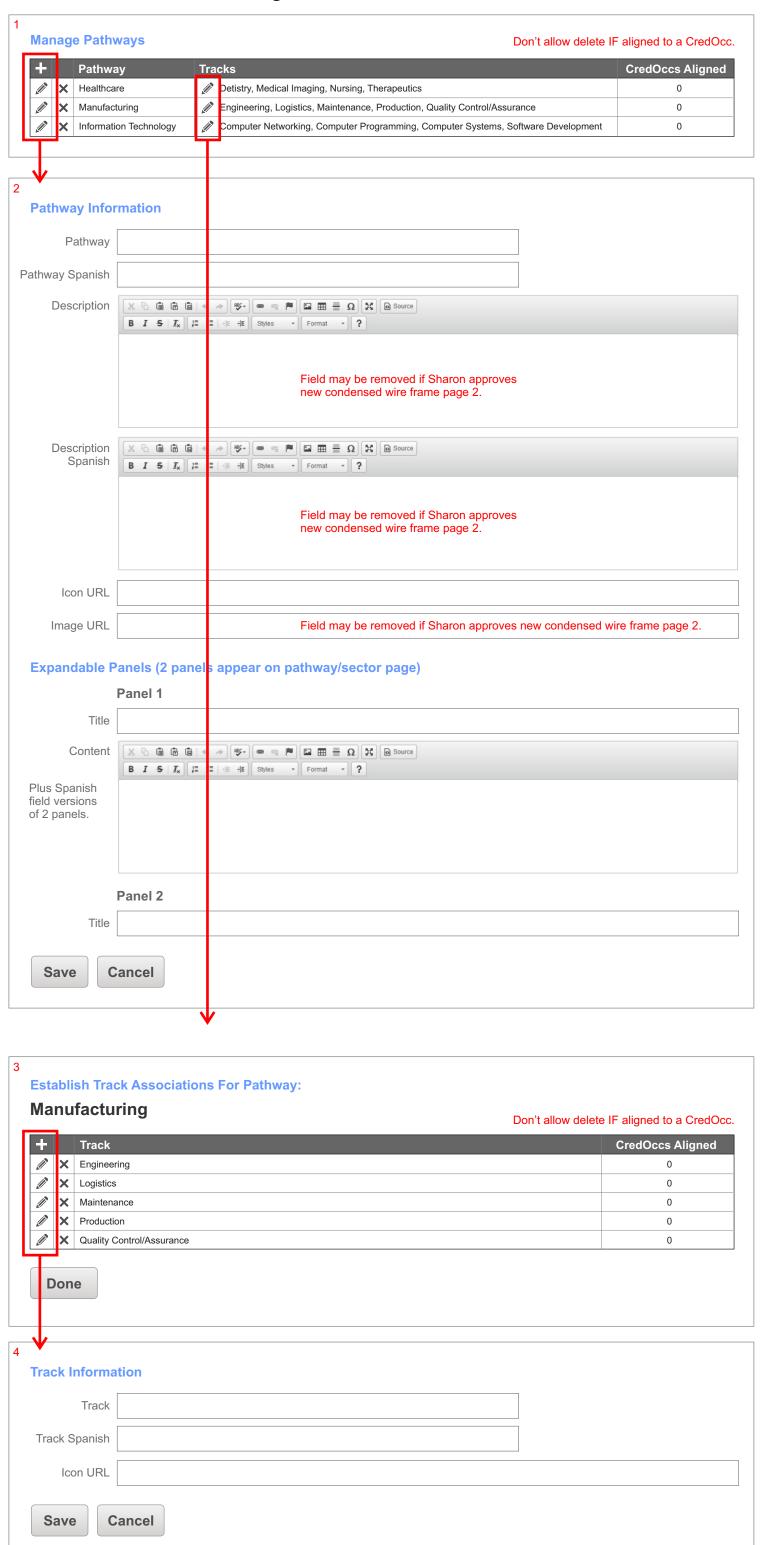

# Admin/Frameworks/Manage Industries Tracks



### Admin/Frameworks/Manage CredOccs Comps











# Admin/Frameworks/Manage Competency Crosswalks



#### **Knowledge to Work (K2W):**

#### A Portal for Competencies and Individualized Learning

**Lord Fairfax Community College (LFCC)** 

173 Skirmisher Lane

Middletown, VA 22645-1745

KnowledgeToWork.com

HigherEd.org

LFCC.edu



This work is licensed under a <u>Creative Commons Attribution 4.0 International License</u>.

This work was funded in part by a grant awarded by the U.S. Department of Labor's Employment and Training Administration. This work was created by Lord Fairfax Community College (LFCC) and does not necessarily reflect the official position of the U.S. Department of Labor. The Department of Labor makes no guarantees, warranties, or assurances of any kind, express