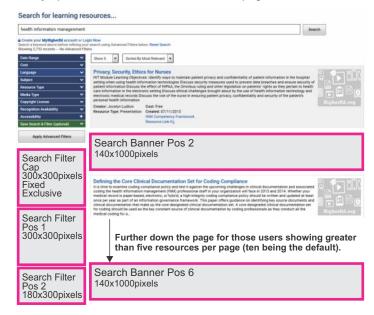

#### Search Page Advertising

Many options are available on the Search page.

## ONLINE ADVERTISING RATE CARD

| Ad Size                                         | Ad Position                                                                                                                                                                                                                                                                                                                                                                                                                                                                                                                                                                                                                                                                                                                                                                 | 12x<br>Month                         | 6x<br>Month                          | 3x<br>Month                          | Open<br>Monthly                      | +<br>Clicks |
|-------------------------------------------------|-----------------------------------------------------------------------------------------------------------------------------------------------------------------------------------------------------------------------------------------------------------------------------------------------------------------------------------------------------------------------------------------------------------------------------------------------------------------------------------------------------------------------------------------------------------------------------------------------------------------------------------------------------------------------------------------------------------------------------------------------------------------------------|--------------------------------------|--------------------------------------|--------------------------------------|--------------------------------------|-------------|
| Search Filter Exclusive<br>Cap 300x300 pixels   | Displays just under the Advance Search Filter on the Search page. This position is a fixed position and does NOT shuffle with other advertisers. You own this position exclusively for the length of your term.                                                                                                                                                                                                                                                                                                                                                                                                                                                                                                                                                             | \$1,008                              | \$1,210                              | \$1,360                              | \$1,512                              | \$1.25      |
| Search Filter Pos 1<br>300x300 pixels           | Displays under the Advance Search Filter on the Search page directly under the Fixed Search Filter Cap ad. This display ad shuffles with other advertisers in this ad position.                                                                                                                                                                                                                                                                                                                                                                                                                                                                                                                                                                                             | \$333                                | \$400                                | \$450                                | \$498                                | \$1.25      |
| Search Filter Pos 2<br>180x300 pixels           | Displays in the search filter section bottom position on the Search page. This display ad shuffles with other advertisers in this ad position.                                                                                                                                                                                                                                                                                                                                                                                                                                                                                                                                                                                                                              | \$240                                | \$289                                | \$325                                | \$361                                | \$1.25      |
| Search Banner Pos 2<br>140x1000 pixels          | Displays in the search results on the Search page where the second learning resource would be placed. Maximum ad size is 1000 pixels. The display ad adjusts to screen size on all devices. This display ad shuffles with other advertisers in this ad position.                                                                                                                                                                                                                                                                                                                                                                                                                                                                                                            | \$672                                | \$806                                | \$907                                | \$1,008                              | \$1.25      |
| Search Banner Pos 6<br>140x1000 pixels          | Displays in the search results on the Search page where the sixth learning resource would be placed. Maximum ad size is 1000 pixels. The display ad adjusts to screen size on all devices. This display ad shuffles with other advertisers in this ad position.                                                                                                                                                                                                                                                                                                                                                                                                                                                                                                             | \$472                                | \$566                                | \$637                                | \$708                                | \$1.25      |
| Blog Exclusive Cap<br>300x300 pixels            | Displays just under the Category and Trending Tag lists on the Blog page. This position is a fixed position and does NOT shuffle with other advertisers. You own this position exclusively for the length of your term.                                                                                                                                                                                                                                                                                                                                                                                                                                                                                                                                                     | \$908                                | \$1,110                              | \$1,260                              | \$1,412                              | \$1.25      |
| Blog Pos 1 300x300<br>pixels                    | Displays under the Category and Trending Tag lists on the Blog page directly under the Blog Exclusive Cap ad. This display ad shuffles with other advertisers in this ad position.                                                                                                                                                                                                                                                                                                                                                                                                                                                                                                                                                                                          | \$233                                | \$300                                | \$350                                | \$398                                | \$1.25      |
| Blog Pos 2 180x300<br>pixels                    | Displays under the Category and Trending Tag lists on the Blog page. This display ad shuffles with other advertisers in this ad position.                                                                                                                                                                                                                                                                                                                                                                                                                                                                                                                                                                                                                                   | \$140                                | \$189                                | \$225                                | \$261                                | \$1.25      |
| Blog Banner Pos 2<br>140x1000 pixels            | Displays in the blog results on the Blog page where the second post would be placed.  Maximum ad size is 1000 pixels. The display ad adjusts to screen size on all devices.  This display ad shuffles with other advertisers in this ad position.                                                                                                                                                                                                                                                                                                                                                                                                                                                                                                                           | \$572                                | \$706                                | \$807                                | \$908                                | \$1.25      |
| Blog Banner Pos 6<br>140x1000 pixels            | Displays in the blog results on the Blog page where the sixth post would be placed.  Maximum ad size is 1000 pixels. The display ad adjusts to screen size on all devices.  This display ad shuffles with other advertisers in this ad position.                                                                                                                                                                                                                                                                                                                                                                                                                                                                                                                            | \$372                                | \$466                                | \$537                                | \$608                                | \$1.25      |
| PLP Display 90x1000<br>pixels                   | Custom Goal: Displays in authenticated user's PLP (under Credentials & Custom Goals section) and PLP Manage (under Credential Milestones section) for all custom goals. The display ad adjusts to screen size on all devices and shuffles with other advertisers in position.                                                                                                                                                                                                                                                                                                                                                                                                                                                                                               | \$222                                | \$266                                | \$299                                | \$333                                | \$1.25      |
| PLP Display 90x1000<br>pixels                   | Credential: Displays in authenticated user's PLP (under Credentials & Custom Goals section) and PLP Management (under Credential Milestones section) when matching credential selected. The display ad adjusts to screen size on all devices and shuffles with other advertisers in position. Select the credential you would like to associate with your advertisement: AAS Health Information Management, AAS Information Systems Technology with Cyber Security, Certificate in Office Systems Assistant, CSC in Cyber Security, CSC in Hospital Facility Coding, CSC in Information Processing Technician, CSC in Networking Specialist, AAS Information Systems Technology with Networking Specialist                                                                  | \$347<br>per<br>position<br>selected | \$416<br>per<br>position<br>selected | \$468<br>per<br>position<br>selected | \$520<br>per<br>position<br>selected | \$1.25      |
| PLP HREF                                        | Text hyperlink (80 maximum character display) in four authenticated user locations: Dashboard PLP Panel, Dashboard Competency Panel, and two PLP Competency locations (Summary and Manage screens) all matching credential selected or select Custom Goal. This text hyperlink ad shuffles with other advertisers that selected the same ad position below. Select what you would like to associate with your advertisement: AAS Health Information Management, AAS Information Systems Technology with Cyber Security, Certificate in Office Systems Assistant, CSC in Cyber Security, CSC in Hospital Facility Coding, CSC in Information Processing Technician, CSC in Networking Specialist, AAS Information Systems Technology with Networking Specialist, Custom Goal | \$157<br>per<br>position<br>selected | \$188<br>per<br>position<br>selected | \$212<br>per<br>position<br>selected | \$235<br>per<br>position<br>selected | \$1.25      |
| User Favorites Library<br>Pos 2 140x1000 pixels | Displays in the authenticated User Favorites Library in the second position where a learning resource would be placed. Maximum ad size is 1000 pixels. The display ad adjusts to screen size on all devices. This display ad shuffles with other advertisers in this ad position.                                                                                                                                                                                                                                                                                                                                                                                                                                                                                           | \$672                                | \$806                                | \$907                                | \$1,008                              | \$1.25      |
| User Favorites Library<br>Pos 6 140x1000 pixels | Displays in the authenticated User Favorites Library in the sixth position where a learning resource would be placed. Maximum ad size is 1000 pixels. The display ad adjusts to screen size on all devices. This display ad shuffles with other advertisers in this ad position.                                                                                                                                                                                                                                                                                                                                                                                                                                                                                            | \$472                                | \$566                                | \$637                                | \$708                                | \$1.25      |
| User Saved Searches<br>Pos 2 140x1000 pixels    | Displays in the authenticated User Saved Searches page in the second position where a learning resource would be placed. Maximum ad size is 1000 pixels. The display ad adjusts to screen size on all devices. This display ad shuffles with other advertisers in this ad position.                                                                                                                                                                                                                                                                                                                                                                                                                                                                                         | \$672                                | \$806                                | \$907                                | \$1,008                              | \$1.25      |
| User Saved Searches<br>Pos 6 140x1000 pixels    | Displays in the authenticated User Saved Searches page in the sixth position where a learning resource would be placed. Maximum ad size is 1000 pixels. The display ad adjusts to screen size on all devices. This display ad shuffles with other advertisers in this ad position.                                                                                                                                                                                                                                                                                                                                                                                                                                                                                          | \$472                                | \$566                                | \$637                                | \$708                                | \$1.25      |
| Custom HREF                                     | Custom text ad link (80 maximum character display) can be placed anywhere within website content.                                                                                                                                                                                                                                                                                                                                                                                                                                                                                                                                                                                                                                                                           | \$182                                | \$218                                | \$245                                | \$273                                | \$1.25      |