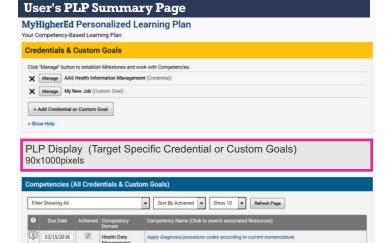

#### Personalized Learning Plan Advertising

Put your content, assessment, credential/badge, or service directly in front of learners who aspire toward goals in the credential you choose to target. You may also choose to target all learners that prepare a custom goal.

## ONLINE ADVERTISING RATE CARD

| Ad Size                                         | Ad Position                                                                                                                                                                                                                                                                                                                                                                                                                                                                                                                                                                                                                                                                                                                                                                 | 12x<br>Month                         | 6x<br>Month                          | 3x<br>Month                          | Open<br>Monthly                      | +<br>Clicks |
|-------------------------------------------------|-----------------------------------------------------------------------------------------------------------------------------------------------------------------------------------------------------------------------------------------------------------------------------------------------------------------------------------------------------------------------------------------------------------------------------------------------------------------------------------------------------------------------------------------------------------------------------------------------------------------------------------------------------------------------------------------------------------------------------------------------------------------------------|--------------------------------------|--------------------------------------|--------------------------------------|--------------------------------------|-------------|
| Search Filter Exclusive<br>Cap 300x300 pixels   | Displays just under the Advance Search Filter on the Search page. This position is a fixed position and does NOT shuffle with other advertisers. You own this position exclusively for the length of your term.                                                                                                                                                                                                                                                                                                                                                                                                                                                                                                                                                             | \$1,008                              | \$1,210                              | \$1,360                              | \$1,512                              | \$1.25      |
| Search Filter Pos 1<br>300x300 pixels           | Displays under the Advance Search Filter on the Search page directly under the Fixed Search Filter Cap ad. This display ad shuffles with other advertisers in this ad position.                                                                                                                                                                                                                                                                                                                                                                                                                                                                                                                                                                                             | \$333                                | \$400                                | \$450                                | \$498                                | \$1.25      |
| Search Filter Pos 2<br>180x300 pixels           | Displays in the search filter section bottom position on the Search page. This display ad shuffles with other advertisers in this ad position.                                                                                                                                                                                                                                                                                                                                                                                                                                                                                                                                                                                                                              | \$240                                | \$289                                | \$325                                | \$361                                | \$1.25      |
| Search Banner Pos 2<br>140x1000 pixels          | Displays in the search results on the Search page where the second learning resource would be placed. Maximum ad size is 1000 pixels. The display ad adjusts to screen size on all devices. This display ad shuffles with other advertisers in this ad position.                                                                                                                                                                                                                                                                                                                                                                                                                                                                                                            | \$672                                | \$806                                | \$907                                | \$1,008                              | \$1.25      |
| Search Banner Pos 6<br>140x1000 pixels          | Displays in the search results on the Search page where the sixth learning resource would be placed. Maximum ad size is 1000 pixels. The display ad adjusts to screen size on all devices. This display ad shuffles with other advertisers in this ad position.                                                                                                                                                                                                                                                                                                                                                                                                                                                                                                             | \$472                                | \$566                                | \$637                                | \$708                                | \$1.25      |
| Blog Exclusive Cap<br>300x300 pixels            | Displays just under the Category and Trending Tag lists on the Blog page. This position is a fixed position and does NOT shuffle with other advertisers. You own this position exclusively for the length of your term.                                                                                                                                                                                                                                                                                                                                                                                                                                                                                                                                                     | \$908                                | \$1,110                              | \$1,260                              | \$1,412                              | \$1.25      |
| Blog Pos 1 300x300<br>pixels                    | Displays under the Category and Trending Tag lists on the Blog page directly under the Blog Exclusive Cap ad. This display ad shuffles with other advertisers in this ad position.                                                                                                                                                                                                                                                                                                                                                                                                                                                                                                                                                                                          | \$233                                | \$300                                | \$350                                | \$398                                | \$1.25      |
| Blog Pos 2 180x300<br>pixels                    | Displays under the Category and Trending Tag lists on the Blog page. This display ad shuffles with other advertisers in this ad position.                                                                                                                                                                                                                                                                                                                                                                                                                                                                                                                                                                                                                                   | \$140                                | \$189                                | \$225                                | \$261                                | \$1.25      |
| Blog Banner Pos 2<br>140x1000 pixels            | Displays in the blog results on the Blog page where the second post would be placed.  Maximum ad size is 1000 pixels. The display ad adjusts to screen size on all devices.  This display ad shuffles with other advertisers in this ad position.                                                                                                                                                                                                                                                                                                                                                                                                                                                                                                                           | \$572                                | \$706                                | \$807                                | \$908                                | \$1.25      |
| Blog Banner Pos 6<br>140x1000 pixels            | Displays in the blog results on the Blog page where the sixth post would be placed.  Maximum ad size is 1000 pixels. The display ad adjusts to screen size on all devices.  This display ad shuffles with other advertisers in this ad position.                                                                                                                                                                                                                                                                                                                                                                                                                                                                                                                            | \$372                                | \$466                                | \$537                                | \$608                                | \$1.25      |
| PLP Display 90x1000<br>pixels                   | Custom Goal: Displays in authenticated user's PLP (under Credentials & Custom Goals section) and PLP Manage (under Credential Milestones section) for all custom goals. The display ad adjusts to screen size on all devices and shuffles with other advertisers in position.                                                                                                                                                                                                                                                                                                                                                                                                                                                                                               | \$222                                | \$266                                | \$299                                | \$333                                | \$1.25      |
| PLP Display 90x1000<br>pixels                   | Credential: Displays in authenticated user's PLP (under Credentials & Custom Goals section) and PLP Management (under Credential Milestones section) when matching credential selected. The display ad adjusts to screen size on all devices and shuffles with other advertisers in position. Select the credential you would like to associate with your advertisement: AAS Health Information Management, AAS Information Systems Technology with Cyber Security, Certificate in Office Systems Assistant, CSC in Cyber Security, CSC in Hospital Facility Coding, CSC in Information Processing Technician, CSC in Networking Specialist, AAS Information Systems Technology with Networking Specialist                                                                  | \$347<br>per<br>position<br>selected | \$416<br>per<br>position<br>selected | \$468<br>per<br>position<br>selected | \$520<br>per<br>position<br>selected | \$1.25      |
| PLP HREF                                        | Text hyperlink (80 maximum character display) in four authenticated user locations: Dashboard PLP Panel, Dashboard Competency Panel, and two PLP Competency locations (Summary and Manage screens) all matching credential selected or select Custom Goal. This text hyperlink ad shuffles with other advertisers that selected the same ad position below. Select what you would like to associate with your advertisement: AAS Health Information Management, AAS Information Systems Technology with Cyber Security, Certificate in Office Systems Assistant, CSC in Cyber Security, CSC in Hospital Facility Coding, CSC in Information Processing Technician, CSC in Networking Specialist, AAS Information Systems Technology with Networking Specialist, Custom Goal | \$157<br>per<br>position<br>selected | \$188<br>per<br>position<br>selected | \$212<br>per<br>position<br>selected | \$235<br>per<br>position<br>selected | \$1.25      |
| User Favorites Library<br>Pos 2 140x1000 pixels | Displays in the authenticated User Favorites Library in the second position where a learning resource would be placed. Maximum ad size is 1000 pixels. The display ad adjusts to screen size on all devices. This display ad shuffles with other advertisers in this ad position.                                                                                                                                                                                                                                                                                                                                                                                                                                                                                           | \$672                                | \$806                                | \$907                                | \$1,008                              | \$1.25      |
| User Favorites Library<br>Pos 6 140x1000 pixels | Displays in the authenticated User Favorites Library in the sixth position where a learning resource would be placed. Maximum ad size is 1000 pixels. The display ad adjusts to screen size on all devices. This display ad shuffles with other advertisers in this ad position.                                                                                                                                                                                                                                                                                                                                                                                                                                                                                            | \$472                                | \$566                                | \$637                                | \$708                                | \$1.25      |
| User Saved Searches<br>Pos 2 140x1000 pixels    | Displays in the authenticated User Saved Searches page in the second position where a learning resource would be placed. Maximum ad size is 1000 pixels. The display ad adjusts to screen size on all devices. This display ad shuffles with other advertisers in this ad position.                                                                                                                                                                                                                                                                                                                                                                                                                                                                                         | \$672                                | \$806                                | \$907                                | \$1,008                              | \$1.25      |
| User Saved Searches<br>Pos 6 140x1000 pixels    | Displays in the authenticated User Saved Searches page in the sixth position where a learning resource would be placed. Maximum ad size is 1000 pixels. The display ad adjusts to screen size on all devices. This display ad shuffles with other advertisers in this ad position.                                                                                                                                                                                                                                                                                                                                                                                                                                                                                          | \$472                                | \$566                                | \$637                                | \$708                                | \$1.25      |
| Custom HREF                                     | Custom text ad link (80 maximum character display) can be placed anywhere within website content.                                                                                                                                                                                                                                                                                                                                                                                                                                                                                                                                                                                                                                                                           | \$182                                | \$218                                | \$245                                | \$273                                | \$1.25      |