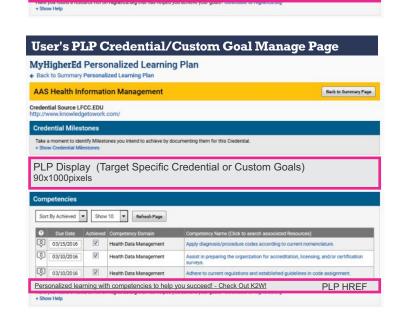

#### Personalized Learning Plan Advertising

Put your content, assessment, credential/badge, or service directly in front of learners who aspire toward goals in the credential you choose to target. You may also choose to target all learners that prepare a custom goal.

Personalized learning with competencies to help you succeed! - Check Out K2W!

## ONLINE ADVERTISING RATE CARD

| Ad Size                                         | Ad Position                                                                                                                                                                                                                                                                                                                                                                                                                                                                                                                                                                                                                                                                                                                                                                 | 12x<br>Month                         | 6x<br>Month                          | 3x<br>Month                          | Open<br>Monthly                      | +<br>Clicks |
|-------------------------------------------------|-----------------------------------------------------------------------------------------------------------------------------------------------------------------------------------------------------------------------------------------------------------------------------------------------------------------------------------------------------------------------------------------------------------------------------------------------------------------------------------------------------------------------------------------------------------------------------------------------------------------------------------------------------------------------------------------------------------------------------------------------------------------------------|--------------------------------------|--------------------------------------|--------------------------------------|--------------------------------------|-------------|
| Search Filter Exclusive<br>Cap 300x300 pixels   | Displays just under the Advance Search Filter on the Search page. This position is a fixed position and does NOT shuffle with other advertisers. You own this position exclusively for the length of your term.                                                                                                                                                                                                                                                                                                                                                                                                                                                                                                                                                             | \$1,008                              | \$1,210                              | \$1,360                              | \$1,512                              | \$1.25      |
| Search Filter Pos 1<br>300x300 pixels           | Displays under the Advance Search Filter on the Search page directly under the Fixed Search Filter Cap ad. This display ad shuffles with other advertisers in this ad position.                                                                                                                                                                                                                                                                                                                                                                                                                                                                                                                                                                                             | \$333                                | \$400                                | \$450                                | \$498                                | \$1.25      |
| Search Filter Pos 2<br>180x300 pixels           | Displays in the search filter section bottom position on the Search page. This display ad shuffles with other advertisers in this ad position.                                                                                                                                                                                                                                                                                                                                                                                                                                                                                                                                                                                                                              | \$240                                | \$289                                | \$325                                | \$361                                | \$1.25      |
| Search Banner Pos 2<br>140x1000 pixels          | Displays in the search results on the Search page where the second learning resource would be placed. Maximum ad size is 1000 pixels. The display ad adjusts to screen size on all devices. This display ad shuffles with other advertisers in this ad position.                                                                                                                                                                                                                                                                                                                                                                                                                                                                                                            | \$672                                | \$806                                | \$907                                | \$1,008                              | \$1.25      |
| Search Banner Pos 6<br>140x1000 pixels          | Displays in the search results on the Search page where the sixth learning resource would be placed. Maximum ad size is 1000 pixels. The display ad adjusts to screen size on all devices. This display ad shuffles with other advertisers in this ad position.                                                                                                                                                                                                                                                                                                                                                                                                                                                                                                             | \$472                                | \$566                                | \$637                                | \$708                                | \$1.25      |
| Blog Exclusive Cap<br>300x300 pixels            | Displays just under the Category and Trending Tag lists on the Blog page. This position is a fixed position and does NOT shuffle with other advertisers. You own this position exclusively for the length of your term.                                                                                                                                                                                                                                                                                                                                                                                                                                                                                                                                                     | \$908                                | \$1,110                              | \$1,260                              | \$1,412                              | \$1.25      |
| Blog Pos 1 300x300<br>pixels                    | Displays under the Category and Trending Tag lists on the Blog page directly under the Blog Exclusive Cap ad. This display ad shuffles with other advertisers in this ad position.                                                                                                                                                                                                                                                                                                                                                                                                                                                                                                                                                                                          | \$233                                | \$300                                | \$350                                | \$398                                | \$1.25      |
| Blog Pos 2 180x300<br>pixels                    | Displays under the Category and Trending Tag lists on the Blog page. This display ad shuffles with other advertisers in this ad position.                                                                                                                                                                                                                                                                                                                                                                                                                                                                                                                                                                                                                                   | \$140                                | \$189                                | \$225                                | \$261                                | \$1.25      |
| Blog Banner Pos 2<br>140x1000 pixels            | Displays in the blog results on the Blog page where the second post would be placed.  Maximum ad size is 1000 pixels. The display ad adjusts to screen size on all devices.  This display ad shuffles with other advertisers in this ad position.                                                                                                                                                                                                                                                                                                                                                                                                                                                                                                                           | \$572                                | \$706                                | \$807                                | \$908                                | \$1.25      |
| Blog Banner Pos 6<br>140x1000 pixels            | Displays in the blog results on the Blog page where the sixth post would be placed.  Maximum ad size is 1000 pixels. The display ad adjusts to screen size on all devices.  This display ad shuffles with other advertisers in this ad position.                                                                                                                                                                                                                                                                                                                                                                                                                                                                                                                            | \$372                                | \$466                                | \$537                                | \$608                                | \$1.25      |
| PLP Display 90x1000<br>pixels                   | Custom Goal: Displays in authenticated user's PLP (under Credentials & Custom Goals section) and PLP Manage (under Credential Milestones section) for all custom goals. The display ad adjusts to screen size on all devices and shuffles with other advertisers in position.                                                                                                                                                                                                                                                                                                                                                                                                                                                                                               | \$222                                | \$266                                | \$299                                | \$333                                | \$1.25      |
| PLP Display 90x1000<br>pixels                   | Credential: Displays in authenticated user's PLP (under Credentials & Custom Goals section) and PLP Management (under Credential Milestones section) when matching credential selected. The display ad adjusts to screen size on all devices and shuffles with other advertisers in position. Select the credential you would like to associate with your advertisement: AAS Health Information Management, AAS Information Systems Technology with Cyber Security, Certificate in Office Systems Assistant, CSC in Cyber Security, CSC in Hospital Facility Coding, CSC in Information Processing Technician, CSC in Networking Specialist, AAS Information Systems Technology with Networking Specialist                                                                  | \$347<br>per<br>position<br>selected | \$416<br>per<br>position<br>selected | \$468<br>per<br>position<br>selected | \$520<br>per<br>position<br>selected | \$1.25      |
| PLP HREF                                        | Text hyperlink (80 maximum character display) in four authenticated user locations: Dashboard PLP Panel, Dashboard Competency Panel, and two PLP Competency locations (Summary and Manage screens) all matching credential selected or select Custom Goal. This text hyperlink ad shuffles with other advertisers that selected the same ad position below. Select what you would like to associate with your advertisement: AAS Health Information Management, AAS Information Systems Technology with Cyber Security, Certificate in Office Systems Assistant, CSC in Cyber Security, CSC in Hospital Facility Coding, CSC in Information Processing Technician, CSC in Networking Specialist, AAS Information Systems Technology with Networking Specialist, Custom Goal | \$157<br>per<br>position<br>selected | \$188<br>per<br>position<br>selected | \$212<br>per<br>position<br>selected | \$235<br>per<br>position<br>selected | \$1.25      |
| User Favorites Library<br>Pos 2 140x1000 pixels | Displays in the authenticated User Favorites Library in the second position where a learning resource would be placed. Maximum ad size is 1000 pixels. The display ad adjusts to screen size on all devices. This display ad shuffles with other advertisers in this ad position.                                                                                                                                                                                                                                                                                                                                                                                                                                                                                           | \$672                                | \$806                                | \$907                                | \$1,008                              | \$1.25      |
| User Favorites Library<br>Pos 6 140x1000 pixels | Displays in the authenticated User Favorites Library in the sixth position where a learning resource would be placed. Maximum ad size is 1000 pixels. The display ad adjusts to screen size on all devices. This display ad shuffles with other advertisers in this ad position.                                                                                                                                                                                                                                                                                                                                                                                                                                                                                            | \$472                                | \$566                                | \$637                                | \$708                                | \$1.25      |
| User Saved Searches<br>Pos 2 140x1000 pixels    | Displays in the authenticated User Saved Searches page in the second position where a learning resource would be placed. Maximum ad size is 1000 pixels. The display ad adjusts to screen size on all devices. This display ad shuffles with other advertisers in this ad position.                                                                                                                                                                                                                                                                                                                                                                                                                                                                                         | \$672                                | \$806                                | \$907                                | \$1,008                              | \$1.25      |
| User Saved Searches<br>Pos 6 140x1000 pixels    | Displays in the authenticated User Saved Searches page in the sixth position where a learning resource would be placed. Maximum ad size is 1000 pixels. The display ad adjusts to screen size on all devices. This display ad shuffles with other advertisers in this ad position.                                                                                                                                                                                                                                                                                                                                                                                                                                                                                          | \$472                                | \$566                                | \$637                                | \$708                                | \$1.25      |
| Custom HREF                                     | Custom text ad link (80 maximum character display) can be placed anywhere within website content.                                                                                                                                                                                                                                                                                                                                                                                                                                                                                                                                                                                                                                                                           | \$182                                | \$218                                | \$245                                | \$273                                | \$1.25      |