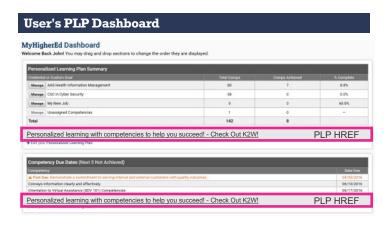

#### Personalized Learning Plan Advertising

Put your content, assessment, credential/badge, or service directly in front of learners who aspire toward goals in the credential you choose to target. You may also choose to target all learners that prepare a custom goal.

Personalized learning with competencies to help you succeed! - Check Out K2W!

## ONLINE ADVERTISING RATE CARD

| Ad Size                                         | Ad Position                                                                                                                                                                                                                                                                                                                                                                                                                                                                                                                                                                                                                                                                                                                                                                 | 12x<br>Month                         | 6x<br>Month                          | 3x<br>Month                          | Open<br>Monthly                      | +<br>Clicks |
|-------------------------------------------------|-----------------------------------------------------------------------------------------------------------------------------------------------------------------------------------------------------------------------------------------------------------------------------------------------------------------------------------------------------------------------------------------------------------------------------------------------------------------------------------------------------------------------------------------------------------------------------------------------------------------------------------------------------------------------------------------------------------------------------------------------------------------------------|--------------------------------------|--------------------------------------|--------------------------------------|--------------------------------------|-------------|
| Search Filter Exclusive<br>Cap 300x300 pixels   | Displays just under the Advance Search Filter on the Search page. This position is a fixed position and does NOT shuffle with other advertisers. You own this position exclusively for the length of your term.                                                                                                                                                                                                                                                                                                                                                                                                                                                                                                                                                             | \$1,008                              | \$1,210                              | \$1,360                              | \$1,512                              | \$1.25      |
| Search Filter Pos 1<br>300x300 pixels           | Displays under the Advance Search Filter on the Search page directly under the Fixed Search Filter Cap ad. This display ad shuffles with other advertisers in this ad position.                                                                                                                                                                                                                                                                                                                                                                                                                                                                                                                                                                                             | \$333                                | \$400                                | \$450                                | \$498                                | \$1.25      |
| Search Filter Pos 2<br>180x300 pixels           | Displays in the search filter section bottom position on the Search page. This display ad shuffles with other advertisers in this ad position.                                                                                                                                                                                                                                                                                                                                                                                                                                                                                                                                                                                                                              | \$240                                | \$289                                | \$325                                | \$361                                | \$1.25      |
| Search Banner Pos 2<br>140x1000 pixels          | Displays in the search results on the Search page where the second learning resource would be placed. Maximum ad size is 1000 pixels. The display ad adjusts to screen size on all devices. This display ad shuffles with other advertisers in this ad position.                                                                                                                                                                                                                                                                                                                                                                                                                                                                                                            | \$672                                | \$806                                | \$907                                | \$1,008                              | \$1.25      |
| Search Banner Pos 6<br>140x1000 pixels          | Displays in the search results on the Search page where the sixth learning resource would be placed. Maximum ad size is 1000 pixels. The display ad adjusts to screen size on all devices. This display ad shuffles with other advertisers in this ad position.                                                                                                                                                                                                                                                                                                                                                                                                                                                                                                             | \$472                                | \$566                                | \$637                                | \$708                                | \$1.25      |
| Blog Exclusive Cap<br>300x300 pixels            | Displays just under the Category and Trending Tag lists on the Blog page. This position is a fixed position and does NOT shuffle with other advertisers. You own this position exclusively for the length of your term.                                                                                                                                                                                                                                                                                                                                                                                                                                                                                                                                                     | \$908                                | \$1,110                              | \$1,260                              | \$1,412                              | \$1.25      |
| Blog Pos 1 300x300<br>pixels                    | Displays under the Category and Trending Tag lists on the Blog page directly under the Blog Exclusive Cap ad. This display ad shuffles with other advertisers in this ad position.                                                                                                                                                                                                                                                                                                                                                                                                                                                                                                                                                                                          | \$233                                | \$300                                | \$350                                | \$398                                | \$1.25      |
| Blog Pos 2 180x300<br>pixels                    | Displays under the Category and Trending Tag lists on the Blog page. This display ad shuffles with other advertisers in this ad position.                                                                                                                                                                                                                                                                                                                                                                                                                                                                                                                                                                                                                                   | \$140                                | \$189                                | \$225                                | \$261                                | \$1.25      |
| Blog Banner Pos 2<br>140x1000 pixels            | Displays in the blog results on the Blog page where the second post would be placed.  Maximum ad size is 1000 pixels. The display ad adjusts to screen size on all devices.  This display ad shuffles with other advertisers in this ad position.                                                                                                                                                                                                                                                                                                                                                                                                                                                                                                                           | \$572                                | \$706                                | \$807                                | \$908                                | \$1.25      |
| Blog Banner Pos 6<br>140x1000 pixels            | Displays in the blog results on the Blog page where the sixth post would be placed.  Maximum ad size is 1000 pixels. The display ad adjusts to screen size on all devices.  This display ad shuffles with other advertisers in this ad position.                                                                                                                                                                                                                                                                                                                                                                                                                                                                                                                            | \$372                                | \$466                                | \$537                                | \$608                                | \$1.25      |
| PLP Display 90x1000<br>pixels                   | Custom Goal: Displays in authenticated user's PLP (under Credentials & Custom Goals section) and PLP Manage (under Credential Milestones section) for all custom goals. The display ad adjusts to screen size on all devices and shuffles with other advertisers in position.                                                                                                                                                                                                                                                                                                                                                                                                                                                                                               | \$222                                | \$266                                | \$299                                | \$333                                | \$1.25      |
| PLP Display 90x1000<br>pixels                   | Credential: Displays in authenticated user's PLP (under Credentials & Custom Goals section) and PLP Management (under Credential Milestones section) when matching credential selected. The display ad adjusts to screen size on all devices and shuffles with other advertisers in position. Select the credential you would like to associate with your advertisement: AAS Health Information Management, AAS Information Systems Technology with Cyber Security, Certificate in Office Systems Assistant, CSC in Cyber Security, CSC in Hospital Facility Coding, CSC in Information Processing Technician, CSC in Networking Specialist, AAS Information Systems Technology with Networking Specialist                                                                  | \$347<br>per<br>position<br>selected | \$416<br>per<br>position<br>selected | \$468<br>per<br>position<br>selected | \$520<br>per<br>position<br>selected | \$1.25      |
| PLP HREF                                        | Text hyperlink (80 maximum character display) in four authenticated user locations: Dashboard PLP Panel, Dashboard Competency Panel, and two PLP Competency locations (Summary and Manage screens) all matching credential selected or select Custom Goal. This text hyperlink ad shuffles with other advertisers that selected the same ad position below. Select what you would like to associate with your advertisement: AAS Health Information Management, AAS Information Systems Technology with Cyber Security, Certificate in Office Systems Assistant, CSC in Cyber Security, CSC in Hospital Facility Coding, CSC in Information Processing Technician, CSC in Networking Specialist, AAS Information Systems Technology with Networking Specialist, Custom Goal | \$157<br>per<br>position<br>selected | \$188<br>per<br>position<br>selected | \$212<br>per<br>position<br>selected | \$235<br>per<br>position<br>selected | \$1.25      |
| User Favorites Library<br>Pos 2 140x1000 pixels | Displays in the authenticated User Favorites Library in the second position where a learning resource would be placed. Maximum ad size is 1000 pixels. The display ad adjusts to screen size on all devices. This display ad shuffles with other advertisers in this ad position.                                                                                                                                                                                                                                                                                                                                                                                                                                                                                           | \$672                                | \$806                                | \$907                                | \$1,008                              | \$1.25      |
| User Favorites Library<br>Pos 6 140x1000 pixels | Displays in the authenticated User Favorites Library in the sixth position where a learning resource would be placed. Maximum ad size is 1000 pixels. The display ad adjusts to screen size on all devices. This display ad shuffles with other advertisers in this ad position.                                                                                                                                                                                                                                                                                                                                                                                                                                                                                            | \$472                                | \$566                                | \$637                                | \$708                                | \$1.25      |
| User Saved Searches<br>Pos 2 140x1000 pixels    | Displays in the authenticated User Saved Searches page in the second position where a learning resource would be placed. Maximum ad size is 1000 pixels. The display ad adjusts to screen size on all devices. This display ad shuffles with other advertisers in this ad position.                                                                                                                                                                                                                                                                                                                                                                                                                                                                                         | \$672                                | \$806                                | \$907                                | \$1,008                              | \$1.25      |
| User Saved Searches<br>Pos 6 140x1000 pixels    | Displays in the authenticated User Saved Searches page in the sixth position where a learning resource would be placed. Maximum ad size is 1000 pixels. The display ad adjusts to screen size on all devices. This display ad shuffles with other advertisers in this ad position.                                                                                                                                                                                                                                                                                                                                                                                                                                                                                          | \$472                                | \$566                                | \$637                                | \$708                                | \$1.25      |
| Custom HREF                                     | Custom text ad link (80 maximum character display) can be placed anywhere within website content.                                                                                                                                                                                                                                                                                                                                                                                                                                                                                                                                                                                                                                                                           | \$182                                | \$218                                | \$245                                | \$273                                | \$1.25      |