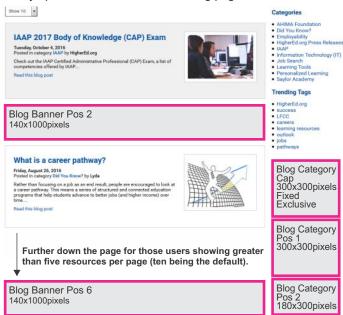

#### **Blog Page Advertising**

Many options are available on the blog page.

## ONLINE ADVERTISING RATE CARD

| Ad Size                                         | Ad Position                                                                                                                                                                                                                                                                                                                                                                                                                                                                                                                                                                                                                                                                                                                                                                 | 12x<br>Month                         | 6x<br>Month                          | 3x<br>Month                          | Open<br>Monthly                      | +<br>Clicks |
|-------------------------------------------------|-----------------------------------------------------------------------------------------------------------------------------------------------------------------------------------------------------------------------------------------------------------------------------------------------------------------------------------------------------------------------------------------------------------------------------------------------------------------------------------------------------------------------------------------------------------------------------------------------------------------------------------------------------------------------------------------------------------------------------------------------------------------------------|--------------------------------------|--------------------------------------|--------------------------------------|--------------------------------------|-------------|
| Search Filter Exclusive<br>Cap 300x300 pixels   | Displays just under the Advance Search Filter on the Search page. This position is a fixed position and does NOT shuffle with other advertisers. You own this position exclusively for the length of your term.                                                                                                                                                                                                                                                                                                                                                                                                                                                                                                                                                             | \$1,008                              | \$1,210                              | \$1,360                              | \$1,512                              | \$1.25      |
| Search Filter Pos 1<br>300x300 pixels           | Displays under the Advance Search Filter on the Search page directly under the Fixed Search Filter Cap ad. This display ad shuffles with other advertisers in this ad position.                                                                                                                                                                                                                                                                                                                                                                                                                                                                                                                                                                                             | \$333                                | \$400                                | \$450                                | \$498                                | \$1.25      |
| Search Filter Pos 2<br>180x300 pixels           | Displays in the search filter section bottom position on the Search page. This display ad shuffles with other advertisers in this ad position.                                                                                                                                                                                                                                                                                                                                                                                                                                                                                                                                                                                                                              | \$240                                | \$289                                | \$325                                | \$361                                | \$1.25      |
| Search Banner Pos 2<br>140x1000 pixels          | Displays in the search results on the Search page where the second learning resource would be placed. Maximum ad size is 1000 pixels. The display ad adjusts to screen size on all devices. This display ad shuffles with other advertisers in this ad position.                                                                                                                                                                                                                                                                                                                                                                                                                                                                                                            | \$672                                | \$806                                | \$907                                | \$1,008                              | \$1.25      |
| Search Banner Pos 6<br>140x1000 pixels          | Displays in the search results on the Search page where the sixth learning resource would be placed. Maximum ad size is 1000 pixels. The display ad adjusts to screen size on all devices. This display ad shuffles with other advertisers in this ad position.                                                                                                                                                                                                                                                                                                                                                                                                                                                                                                             | \$472                                | \$566                                | \$637                                | \$708                                | \$1.25      |
| Blog Exclusive Cap<br>300x300 pixels            | Displays just under the Category and Trending Tag lists on the Blog page. This position is a fixed position and does NOT shuffle with other advertisers. You own this position exclusively for the length of your term.                                                                                                                                                                                                                                                                                                                                                                                                                                                                                                                                                     | \$908                                | \$1,110                              | \$1,260                              | \$1,412                              | \$1.25      |
| Blog Pos 1 300x300<br>pixels                    | Displays under the Category and Trending Tag lists on the Blog page directly under the Blog Exclusive Cap ad. This display ad shuffles with other advertisers in this ad position.                                                                                                                                                                                                                                                                                                                                                                                                                                                                                                                                                                                          | \$233                                | \$300                                | \$350                                | \$398                                | \$1.25      |
| Blog Pos 2 180x300<br>pixels                    | Displays under the Category and Trending Tag lists on the Blog page. This display ad shuffles with other advertisers in this ad position.                                                                                                                                                                                                                                                                                                                                                                                                                                                                                                                                                                                                                                   | \$140                                | \$189                                | \$225                                | \$261                                | \$1.25      |
| Blog Banner Pos 2<br>140x1000 pixels            | Displays in the blog results on the Blog page where the second post would be placed.  Maximum ad size is 1000 pixels. The display ad adjusts to screen size on all devices.  This display ad shuffles with other advertisers in this ad position.                                                                                                                                                                                                                                                                                                                                                                                                                                                                                                                           | \$572                                | \$706                                | \$807                                | \$908                                | \$1.25      |
| Blog Banner Pos 6<br>140x1000 pixels            | Displays in the blog results on the Blog page where the sixth post would be placed.  Maximum ad size is 1000 pixels. The display ad adjusts to screen size on all devices.  This display ad shuffles with other advertisers in this ad position.                                                                                                                                                                                                                                                                                                                                                                                                                                                                                                                            | \$372                                | \$466                                | \$537                                | \$608                                | \$1.25      |
| PLP Display 90x1000<br>pixels                   | Custom Goal: Displays in authenticated user's PLP (under Credentials & Custom Goals section) and PLP Manage (under Credential Milestones section) for all custom goals. The display ad adjusts to screen size on all devices and shuffles with other advertisers in position.                                                                                                                                                                                                                                                                                                                                                                                                                                                                                               | \$222                                | \$266                                | \$299                                | \$333                                | \$1.25      |
| PLP Display 90x1000<br>pixels                   | Credential: Displays in authenticated user's PLP (under Credentials & Custom Goals section) and PLP Management (under Credential Milestones section) when matching credential selected. The display ad adjusts to screen size on all devices and shuffles with other advertisers in position. Select the credential you would like to associate with your advertisement: AAS Health Information Management, AAS Information Systems Technology with Cyber Security, Certificate in Office Systems Assistant, CSC in Cyber Security, CSC in Hospital Facility Coding, CSC in Information Processing Technician, CSC in Networking Specialist, AAS Information Systems Technology with Networking Specialist                                                                  | \$347<br>per<br>position<br>selected | \$416<br>per<br>position<br>selected | \$468<br>per<br>position<br>selected | \$520<br>per<br>position<br>selected | \$1.25      |
| PLP HREF                                        | Text hyperlink (80 maximum character display) in four authenticated user locations: Dashboard PLP Panel, Dashboard Competency Panel, and two PLP Competency locations (Summary and Manage screens) all matching credential selected or select Custom Goal. This text hyperlink ad shuffles with other advertisers that selected the same ad position below. Select what you would like to associate with your advertisement: AAS Health Information Management, AAS Information Systems Technology with Cyber Security, Certificate in Office Systems Assistant, CSC in Cyber Security, CSC in Hospital Facility Coding, CSC in Information Processing Technician, CSC in Networking Specialist, AAS Information Systems Technology with Networking Specialist, Custom Goal | \$157<br>per<br>position<br>selected | \$188<br>per<br>position<br>selected | \$212<br>per<br>position<br>selected | \$235<br>per<br>position<br>selected | \$1.25      |
| User Favorites Library<br>Pos 2 140x1000 pixels | Displays in the authenticated User Favorites Library in the second position where a learning resource would be placed. Maximum ad size is 1000 pixels. The display ad adjusts to screen size on all devices. This display ad shuffles with other advertisers in this ad position.                                                                                                                                                                                                                                                                                                                                                                                                                                                                                           | \$672                                | \$806                                | \$907                                | \$1,008                              | \$1.25      |
| User Favorites Library<br>Pos 6 140x1000 pixels | Displays in the authenticated User Favorites Library in the sixth position where a learning resource would be placed. Maximum ad size is 1000 pixels. The display ad adjusts to screen size on all devices. This display ad shuffles with other advertisers in this ad position.                                                                                                                                                                                                                                                                                                                                                                                                                                                                                            | \$472                                | \$566                                | \$637                                | \$708                                | \$1.25      |
| User Saved Searches<br>Pos 2 140x1000 pixels    | Displays in the authenticated User Saved Searches page in the second position where a learning resource would be placed. Maximum ad size is 1000 pixels. The display ad adjusts to screen size on all devices. This display ad shuffles with other advertisers in this ad position.                                                                                                                                                                                                                                                                                                                                                                                                                                                                                         | \$672                                | \$806                                | \$907                                | \$1,008                              | \$1.25      |
| User Saved Searches<br>Pos 6 140x1000 pixels    | Displays in the authenticated User Saved Searches page in the sixth position where a learning resource would be placed. Maximum ad size is 1000 pixels. The display ad adjusts to screen size on all devices. This display ad shuffles with other advertisers in this ad position.                                                                                                                                                                                                                                                                                                                                                                                                                                                                                          | \$472                                | \$566                                | \$637                                | \$708                                | \$1.25      |
| Custom HREF                                     | Custom text ad link (80 maximum character display) can be placed anywhere within website content.                                                                                                                                                                                                                                                                                                                                                                                                                                                                                                                                                                                                                                                                           | \$182                                | \$218                                | \$245                                | \$273                                | \$1.25      |