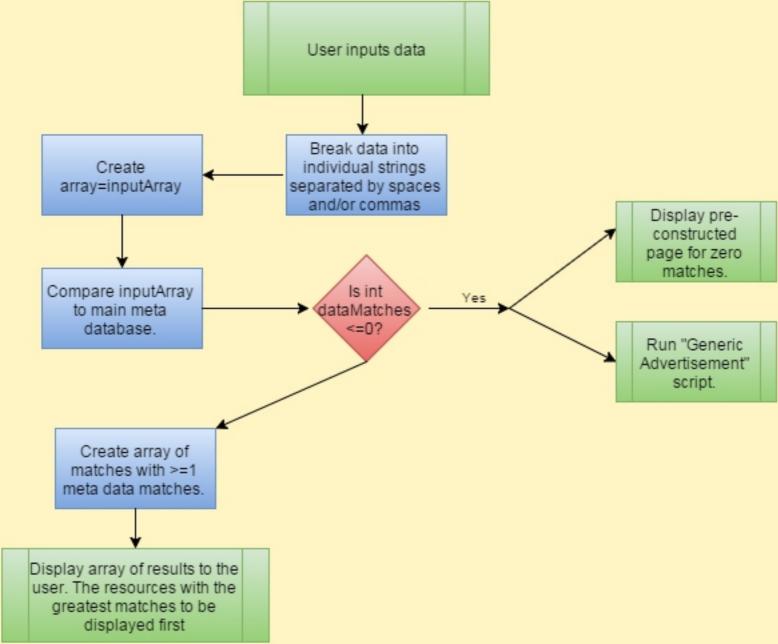

Knowledge to Work (K2W):

## A Portal for Competencies and Individualized Learning

## Lord Fairfax Community College (LFCC)

173 Skirmisher Lane

Middletown, VA 22645-1745

KnowledgeToWork.com

HigherEd.org

LFCC.edu



This work is licensed under a Creative Commons Attribution 4.0 International License.

This work was funded in part by a grant awarded by the U.S. Department of Labor's Employment and Training Administration. This work was created by Lord Fairfax Community College (LFCC) and does not necessarily reflect the official position of the U.S. Department of Labor. The Department of Labor makes no guarantees, warranties, or assurances of any kind, express or implied, with respect to such information, including any information on linked sites and including, but not limited to, ac