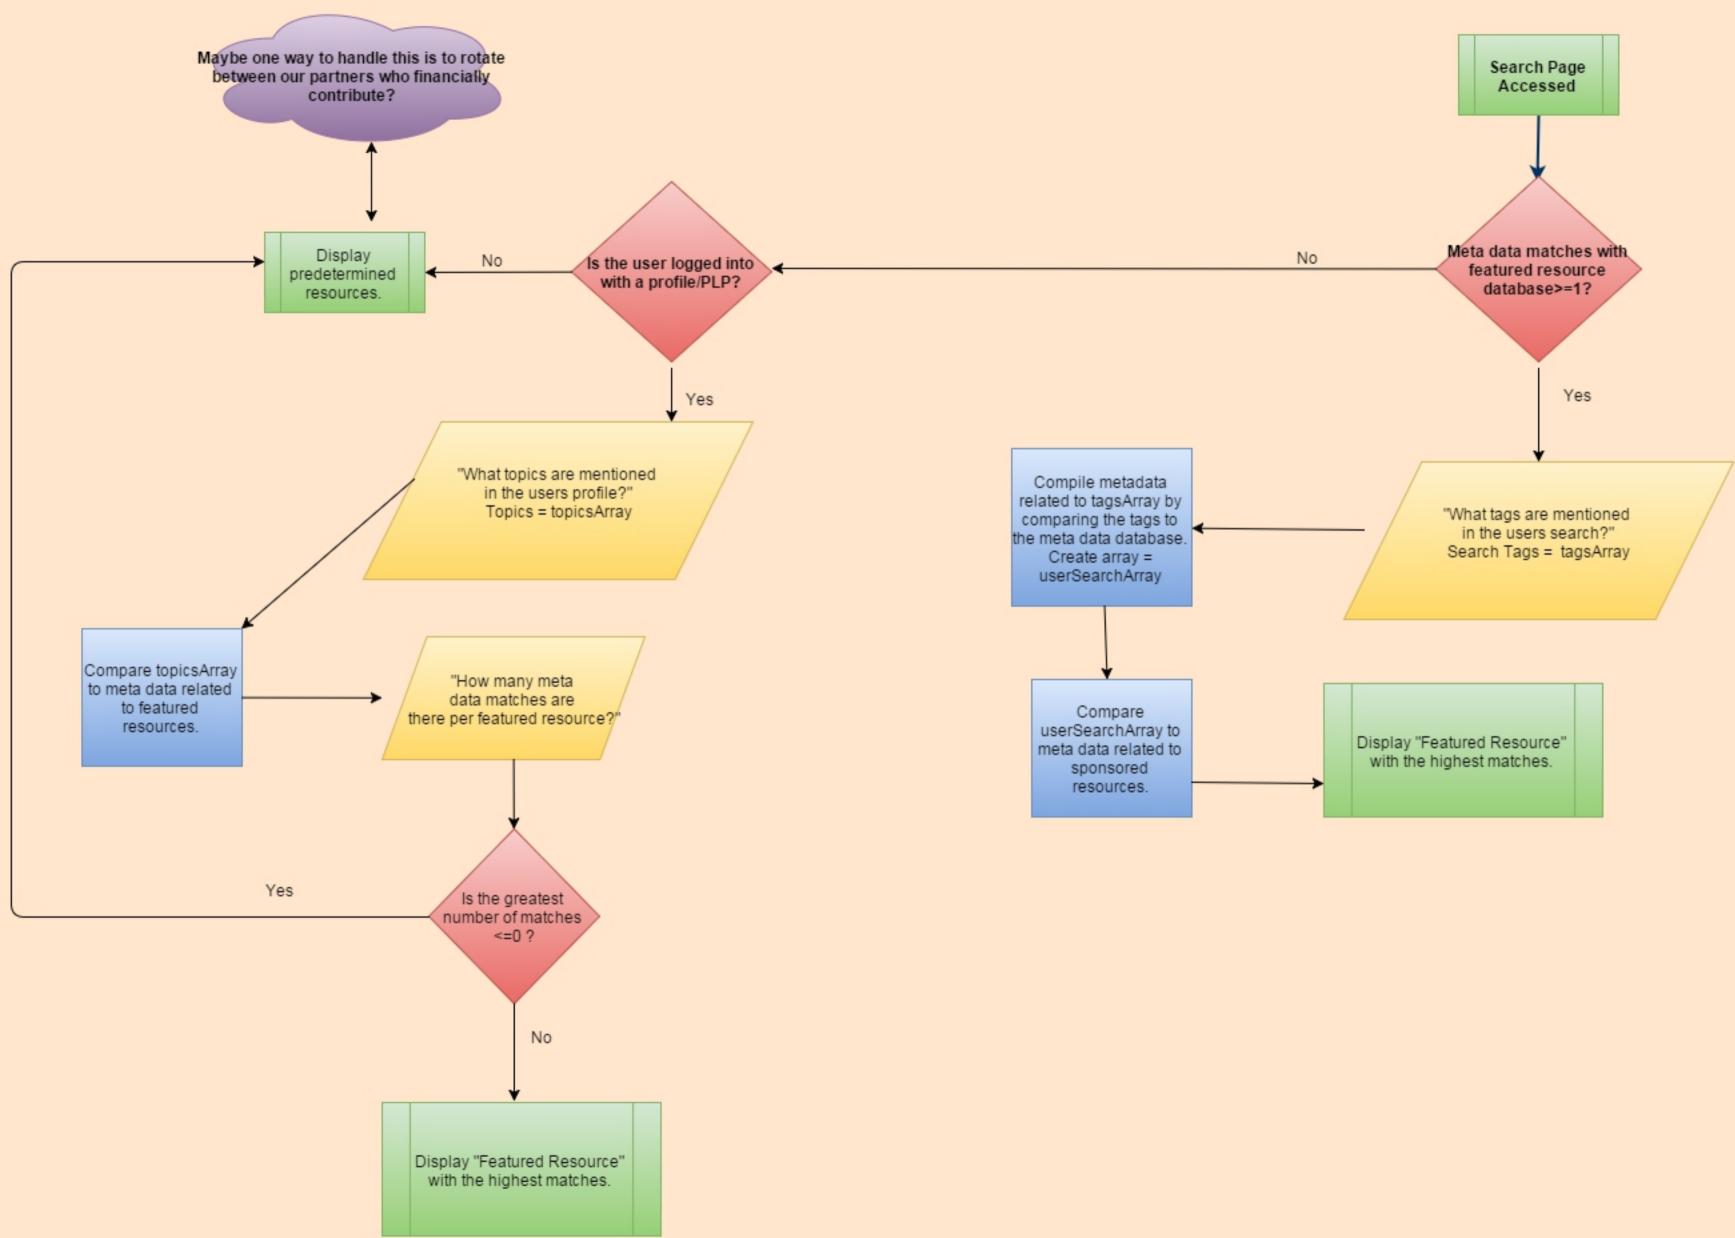

## Knowledge to Work (K2W):

## A Portal for Competencies and Individualized Learning

Lord Fairfax Community College (LFCC)

173 Skirmisher Lane

Middletown, VA 22645-1745

KnowledgeToWork.com

HigherEd.org

LFCC.edu



This work is licensed under a <u>Creative Commons Attribution 4.0 International License</u>.

This work was funded in part by a grant awarded by the U.S. Department of Labor's Employment and Training Administration. This work was created by Lord Fairfax Community College (LFCC) and does not necessarily reflect the official position of the U.S. Department of Labor. The Department of Labor makes no guarantees, warranties, or assurances of any kind, express or implied, with respect to such information, including any information on linked sites and including, but not limited