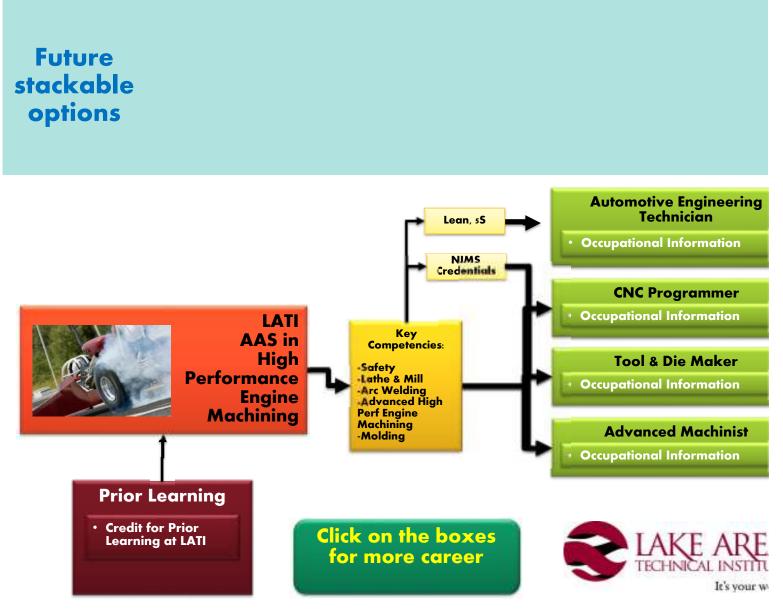

## LATI High Performance Engine Machining Career Path Options



## 

This work is licensed under a Creative Commons Attribution 4.0 International License.

This document is 100% funded by the Transforming Education for Advanced Manufacturing in SD \$2.5 million TAACCCT grant from the U.S. Department of Labor, Employment and Training Administration. The product was created by the grantee and does not necessarily reflect the official position of the U.S. Department of Labor. The U.S. Department of Labor makes no guarantees, warranties, or assurances of any kind, express or implied, with respect to such information, including any information on linked sites and including, but not limited to, accuracy of the information or its completeness, timeliness, usefulness, adequacy, continued availability, or ownership. LATI is an equal opportunity employer. Auxi