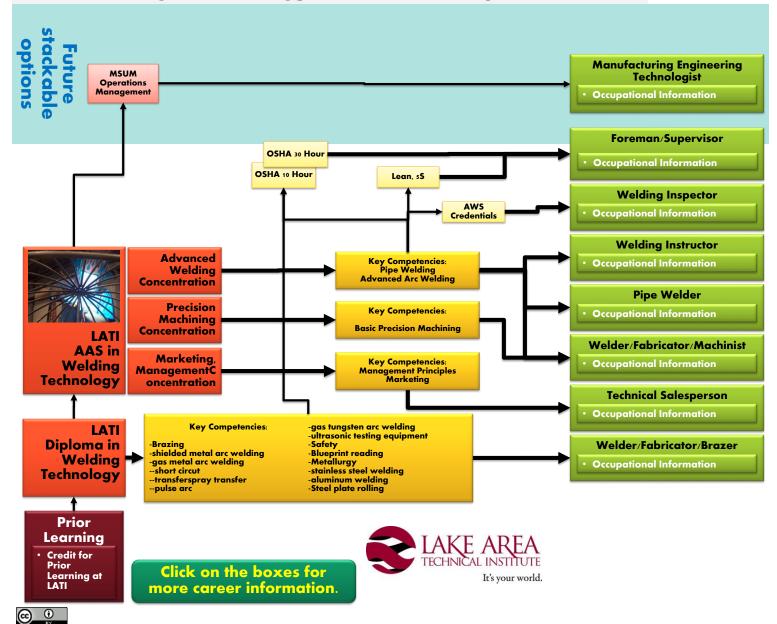

## **LATI Welding Technology Career Path Options**

his work is licensed under a Creative Commons Attribution 4.0 International License.

This workforce product was funded by a grant awarded by the U. S. Department of Labor's Employment and Training Administration. The product was created by the grantee and does not necessarily reflect the official position of the U. S. Department of Labor. The U. S. Department of Labor makes no guarantees, warranties, or assurances of any kind, express or implied, with respect to such information, including any information on linked sites and including, but not limited to, accuracy of the information or its completeness, timeliness, usefulness, adequacy, continued availability, or ownership.