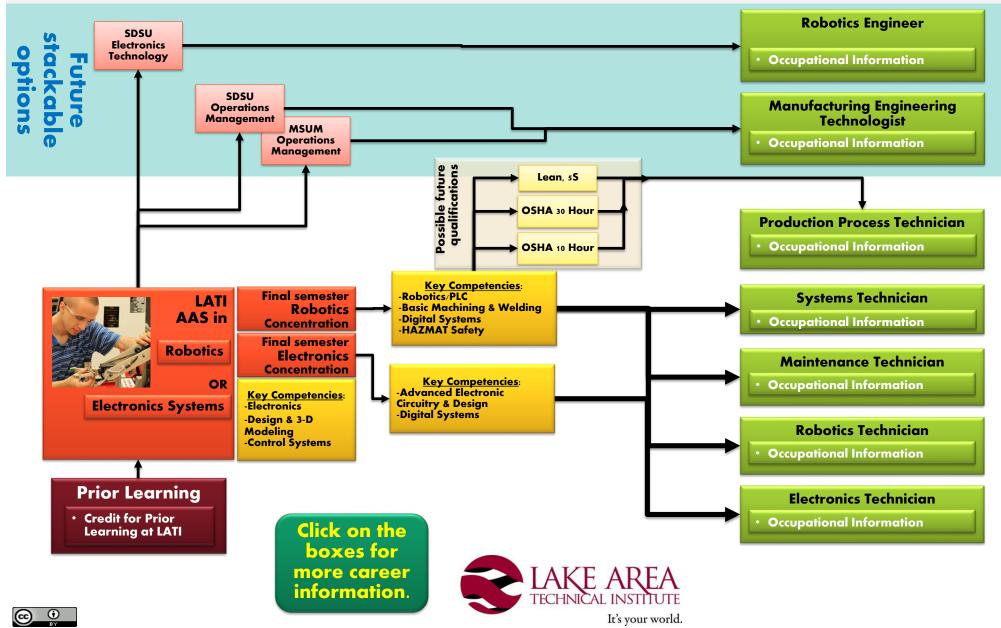

## **LATI Robotics/EST Career Path Options**

This work is licensed under a Creative Commons Attribution 4.0 International License.

This workforce product was funded by a grant awarded by the U. S. Department of Labor's Employment and Training Administration. The product was created by the grantee and does not necessarily reflect the official position of the U. S. Department of Labor. The U. S. Department of Labor makes no guarantees, warranties, or assurances of any kind, express or implied, with respect to such information, including any information on linked sites and including, but not limited to, accuracy of the information or its completeness, timeliness, usefulness, adequacy, continued availability, or ownership.