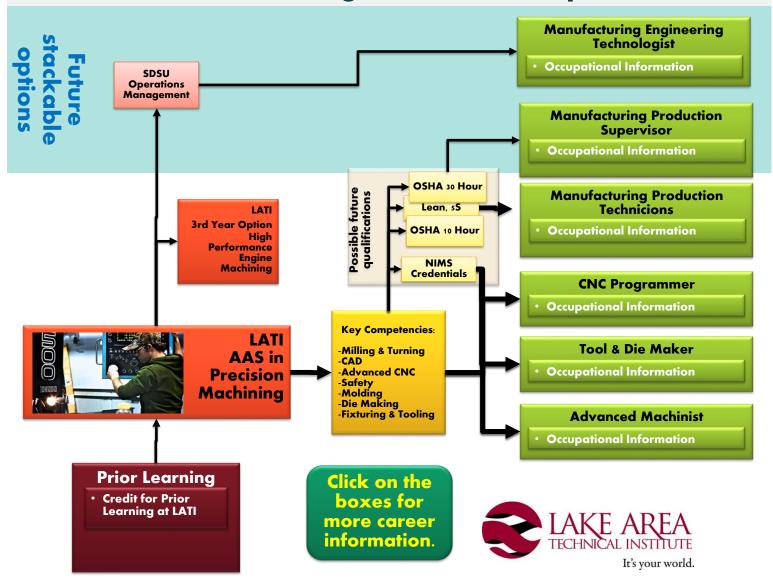

## **LATI Precision Machining Career Path Options**

This work is licensed under a Creative Commons Attribution 4.0 International License.

<u>@</u>

This workforce product was funded by a grant awarded by the U. S. Department of Labor's Employment and Training Administration. The product was created by the grantee and does not necessarily reflect the official position of the U. S. Department of Labor. The U. S. Department of Labor makes no guarantees, warranties, or assurances of any kind, express or implied, with respect to such information, including any information on linked sites and including, but not limited to, accuracy of the information or its completeness, timeliness, usefulness, adequacy, continued availability, or ownership.