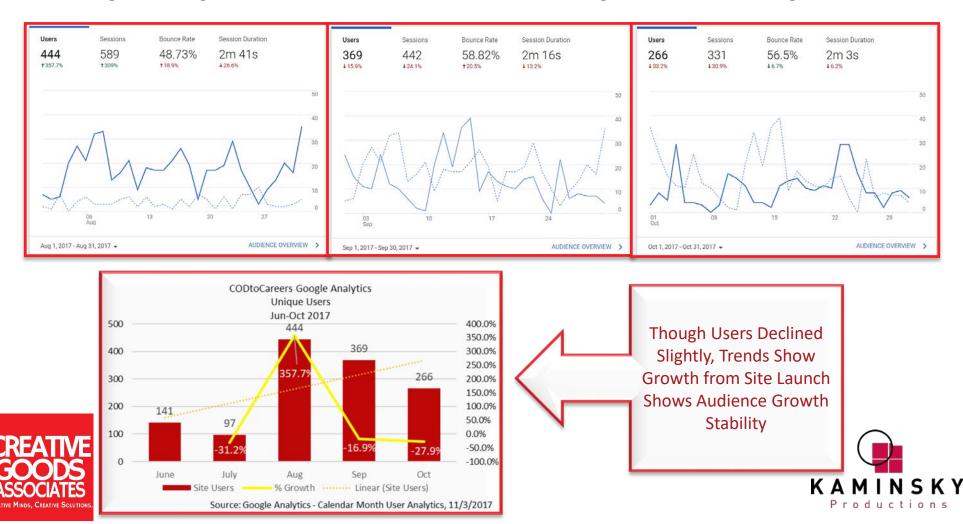

## **Google Analytics**

- Traction Continued to decline as communications efforts continued solely in social media during the month of October..
- Still, relative to everything, the trend shows we have a decent base from which to grow in the coming cycle to generate interest in Career Education and registrations in the program.

## **Google Analytics**

- While the decline of users was evident, the trend shows weekly engagement at a higher level of Weekly visitors
  - This points to increasing interest.
- The Majority of Page Views Were to the Front Page:
  - Greatest interest was in Energy with an emphasis on HVAC
- Messaging will shift from program branding to registration as enrollment will open Nov. 28