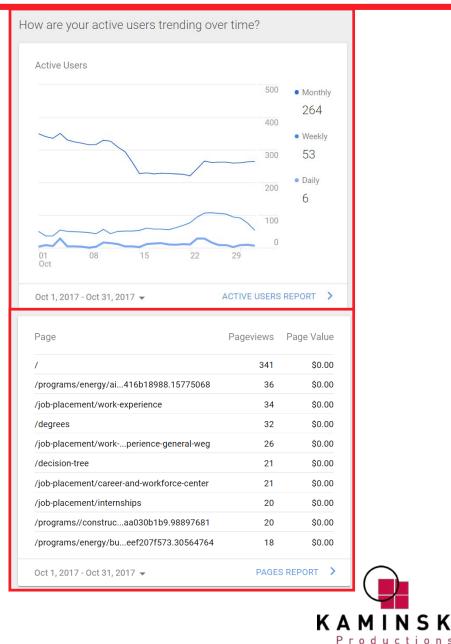

## **Google Analytics**

- Traction Continued to decline as communications efforts continued solely in social media during the month of October..
- Still, relative to everything, the trend shows we have a decent base from which to grow in the coming cycle to generate interest in Career Education and registrations in the program.

## **Google Analytics**

- While the decline of users was evident, the trend shows weekly engagement at a higher level of Weekly visitors
  - This points to increasing interest.
- The Majority of Page Views Were to the Front Page:
  - Greatest interest was in Energy with an emphasis on HVAC
- Messaging will shift from program branding to registration as enrollment will open Nov. 28