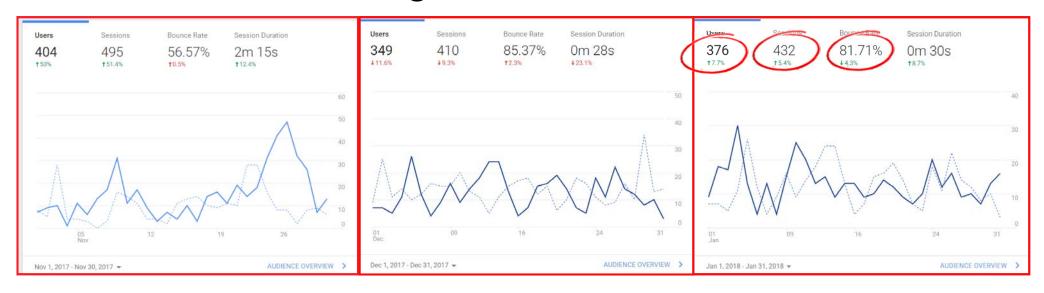

## **Google Analytics**

• Users to the Site Grew to 376, a 7.7% Increase, and the Bounce Rate Decreased to 81.7%, a slight improvement from December.

Key Implication is that While Social Media and Digital Advertising Produced a High Volume of Clicks, Many Users Clicked Away Almost Immediately and at Least 30% Remained on the Site Beyond the Front Page.