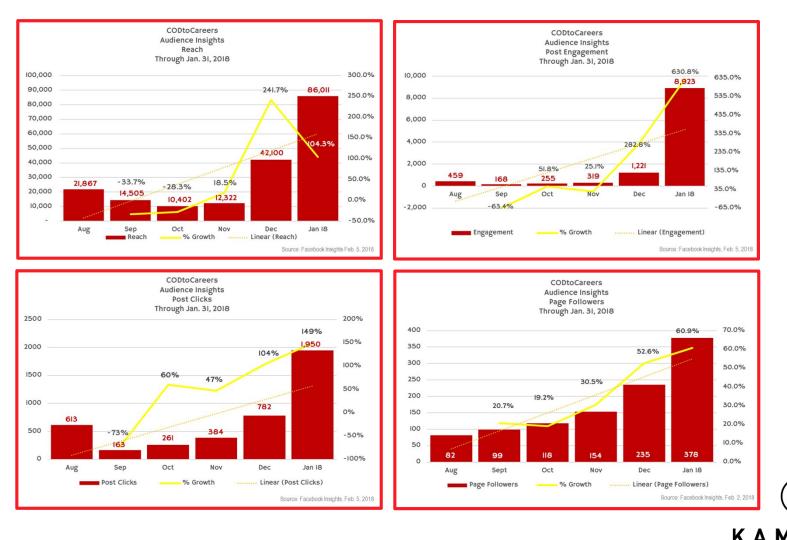

## **Audience Insights**

- Social Media Budget Strengthening Paid Off in Generating Growth On Facebook in Four Key Performance Areas:
  - Reach, Engagement, CTR and Page Followers

SKY

Productions