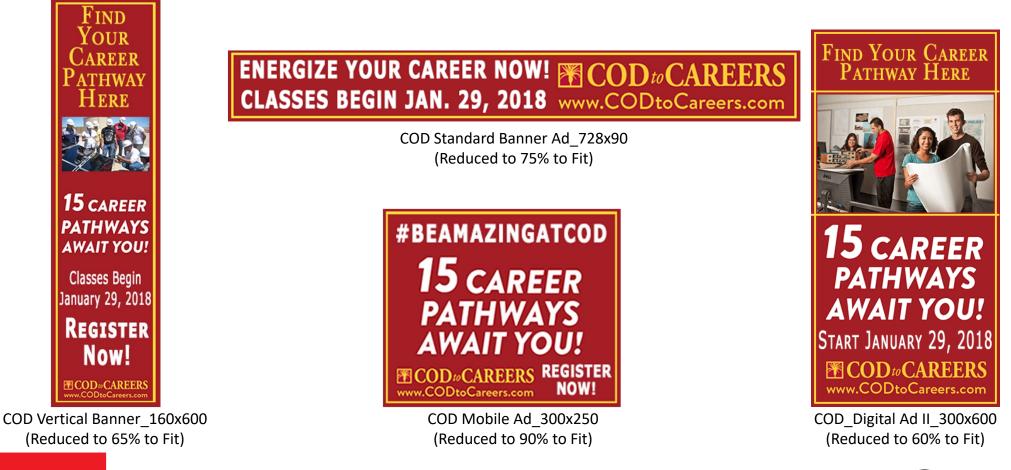

# Digital Ad Campaign

- For the Spring 2018 Initiative, the Campaign Employed a Digital Ad Campaign Geo Targeting Zip Codes in the Coachella Valley.
- The Campaign Also ReMarketed to Those Who Attended Movies During the Campaign Period of 12/22/2017 and 2/1/2018.

# **Digital Ad Campaign Executions & Results**

Overall, The Digital Ad Campaign Over-Delivered by Approximately 4% Generating 2,666 Click-Throughs for an Effective CTR of I.01%... Seven Times the Standard of .15%

| ٦ |           |           |        | Gross |        |          |            |        |       |
|---|-----------|-----------|--------|-------|--------|----------|------------|--------|-------|
|   | Start     | Report    | # of   | Imp.  | Ad     | Clicks / |            |        |       |
|   | Date      | Date      | Days   | (000) | Clicks | Day      | Cost       | CPC    | CTR   |
|   | 12/22/17  | 2/1/18    | 42     | 264.5 | 2,666  | 63.5     | \$2,015.00 | \$1.32 | 1.01% |
|   | Contracte | ed Impres | ssions | 255.4 |        | INDUSTR  | Y STANDARD |        | 0.15% |