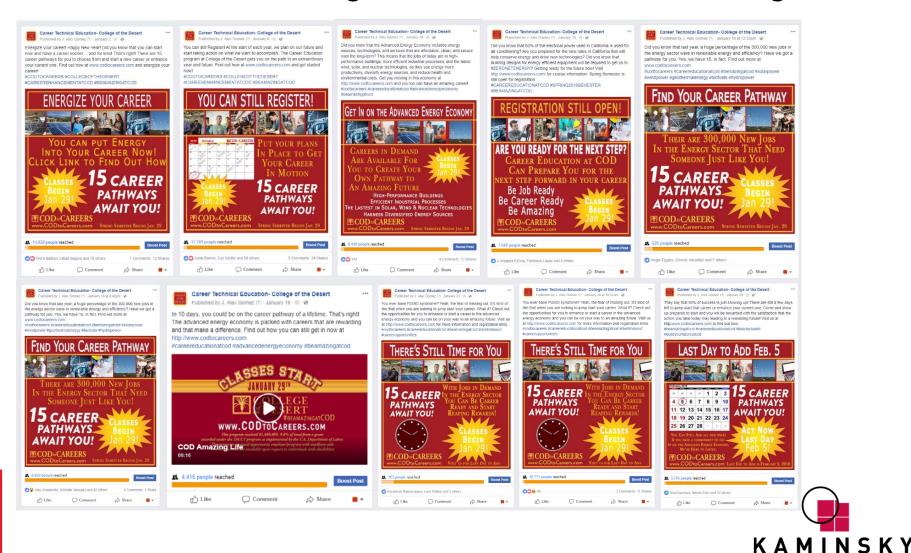

### **Social Media Post Results**

|                                                                                         | Post Reached                                                                                                                         | %    | Post        | %                  | Clicks                                      | % to                | Cume          | Boost                               |            | Relation to<br><u>Clicks on</u>    |   |
|-----------------------------------------------------------------------------------------|--------------------------------------------------------------------------------------------------------------------------------------|------|-------------|--------------------|---------------------------------------------|---------------------|---------------|-------------------------------------|------------|------------------------------------|---|
| Message Theme                                                                           | Date Viewed Engageme                                                                                                                 |      | Clicks      | /o<br>Clicks       |                                             |                     | Reach         | <u>Budget</u>                       | Shares     | Post                               |   |
| Energize Your Career                                                                    | 1/2/2018 14.928 379                                                                                                                  | 3%   | 498         | 3%                 | 227                                         | 46%                 | 14,928        | \$150                               | 13         | 3%                                 |   |
| You Can Still Register                                                                  | 1/8/2018 17,780 488                                                                                                                  | 3%   | 67I         | 4%                 | 252                                         | 38%                 | 32,708        | -                                   | 24         | 4%                                 |   |
| Did you know Advanced Energy                                                            | 1/10/2018 8,440 160                                                                                                                  | 2%   | 113         | 1%                 | 5                                           | 4%                  | 41,148        | \$150                               | 12         | 1%                                 |   |
| Did you know 60% of power                                                               | 1/15/2018 10,418 16                                                                                                                  | 0%   | 15          | 0%                 | 4                                           | 27%                 | 51,566        |                                     | 0          | 0%                                 |   |
| Did you know huge % of jobs                                                             | 1/18/2018 525 10                                                                                                                     | 2%   | 7           | 1%                 | 0                                           | 0%                  | 52,091        |                                     | 1          | 14%                                |   |
| Did you know huge % of jobs                                                             | 1/18/2018 8,620 96                                                                                                                   | 1%   | 133         | 2%                 | 44                                          | 33%                 | 60,711        | \$145                               | 5          | 4%                                 |   |
| In IO Days                                                                              | 1/19/2018 4,416 7,310                                                                                                                | 166% |             | 0%                 | 0                                           | 0%                  | 65,127        | \$150                               | 0          | 0%                                 |   |
| You ever have FOMO syndrome?                                                            | 1/23/2018636                                                                                                                         | 4%   |             | 1%                 | 0                                           | 0%                  | 65,290        |                                     | 0          | 0%                                 |   |
| You ever have FOMO syndrome?                                                            | 1/28/2018 10.781 265                                                                                                                 | 2%   | 283         | 3%                 | 107                                         | 38%                 | 76,071        | \$145                               | II         | 4%                                 |   |
| They say that 90% of success                                                            | 1/29/2018 9.940 193                                                                                                                  | 2%   | 226         | 2%                 | 70                                          | 31%                 | <u>86,011</u> | <u>\$150</u>                        | Ш          | 5%                                 |   |
| Total                                                                                   | 10 86,011 8,923                                                                                                                      | 10%  | 1,950       | 2%                 | 709                                         | 36%                 |               | \$1,055                             | 77         | 4%                                 |   |
| Average/Post                                                                            | 8,601 892                                                                                                                            | 10%  | 195         | 2%                 | 71                                          | 36%                 |               | ¥ije = e                            | • -        | •                                  |   |
|                                                                                         | •                                                                                                                                    |      |             |                    |                                             | \$1.49              | С             | \$12.27 🔶                           | -          | 4%                                 |   |
| Average Versus Last Month                                                               | 63% 485%                                                                                                                             | 258% | 27%         |                    | 39%                                         | <b>vv</b>           |               | -10%                                |            |                                    |   |
| Facebook Changed                                                                        | acebook Also Deleted Some<br>argetable Behaviors Causing<br>adjustment to COD Audience.<br>hanged Targets from 45 to 37<br>Variables |      | Showi<br>Mo | ng Jan.<br>re Enga | nazing" \<br>29 Sprir<br>gement<br>ched Vie | ng Start<br>Is Than | :Got<br>#     |                                     | -10%       | 1onth Reduc<br>Versus Prior<br>nth |   |
| While Average Post Reach<br>Grew 63% Versus<br>December, Total Posts<br>Reach Grew 104% | In Spite of Facebook<br>Changes, Engagement C<br>on Average by 485% v<br>Video and 17% without V                                     | Frew | Pos         | t Failed D         | ueto                                        | Larges              | t Volume      | rts Gener<br>e of Clicks<br>Campaig | to Site    |                                    |   |
| REATIVE<br>OODS<br>SOCIATES                                                             |                                                                                                                                      |      | Image       |                    | quested<br>and Re-                          | )                   |               |                                     | (<br>K A M |                                    | Y |