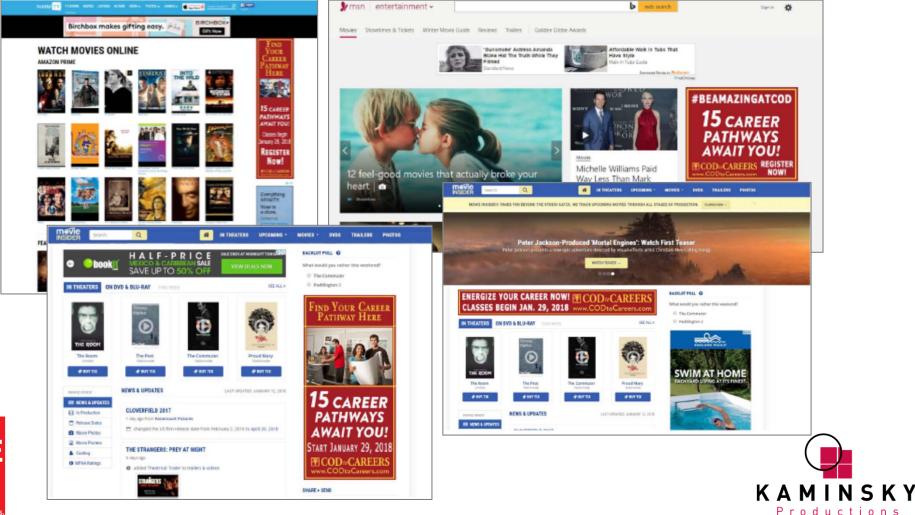

# Digital Ad Campaign

- For the Spring 2018 Initiative, the Campaign Employed a Digital Ad Campaign Geo Targeting Zip Codes in the Coachella Valley.
- The Campaign Also ReMarketed to Those Who Attended Movies During the Campaign Period of 12/22/2017 and 2/1/2018.

# **Digital Ad Campaign Executions & Results**

Overall, The Digital Ad Campaign Over-Delivered by Approximately 4% Generating 2,666 Click-Throughs for an Effective CTR of I.01%... Seven Times the Standard of .15%

| ٦ |           |           |        | Gross |        |          |            |        |       |
|---|-----------|-----------|--------|-------|--------|----------|------------|--------|-------|
|   | Start     | Report    | # of   | Imp.  | Ad     | Clicks / |            |        |       |
|   | Date      | Date      | Days   | (000) | Clicks | Day      | Cost       | CPC    | CTR   |
|   | 12/22/17  | 2/1/18    | 42     | 264.5 | 2,666  | 63.5     | \$2,015.00 | \$1.32 | 1.01% |
|   | Contracte | ed Impres | ssions | 255.4 |        | INDUSTR  | Y STANDARD |        | 0.15% |