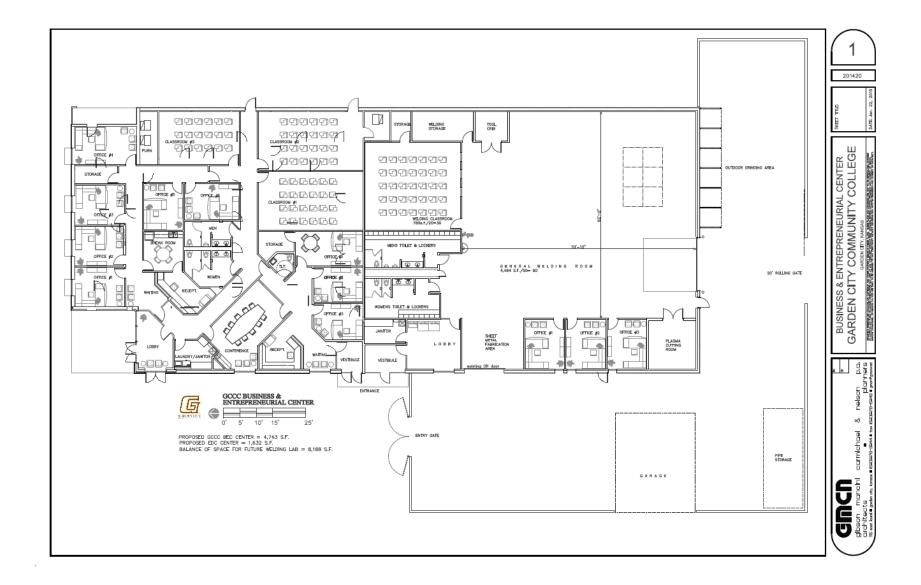

## **Proprietary Materials Disclosure**

Garden City Community College Welding Lab Renovation Plans were developed by Gibson, Mancini, Carmichael, & Nelson Architects. This material is proprietary.

Welding Lab Renovation Plans by Gibson, Mancini, Carmichael, & Nelson Architects is licensed under a <u>Creative Commons</u> Attribution-NonCommercial-NoDerivatives 4.0 International License.