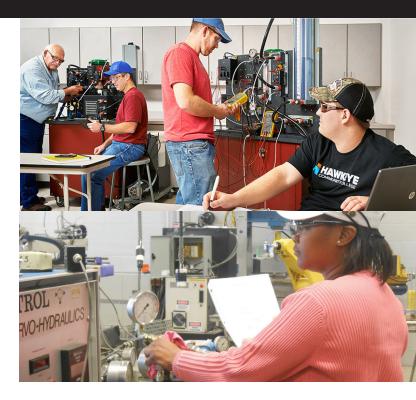

## This hands-on program will give your employees skills and knowledge in:

- direct and alternating current electricity
- hydraulic and pneumatic fluid power
- single and three-phase motor controls
- programmable logic controller