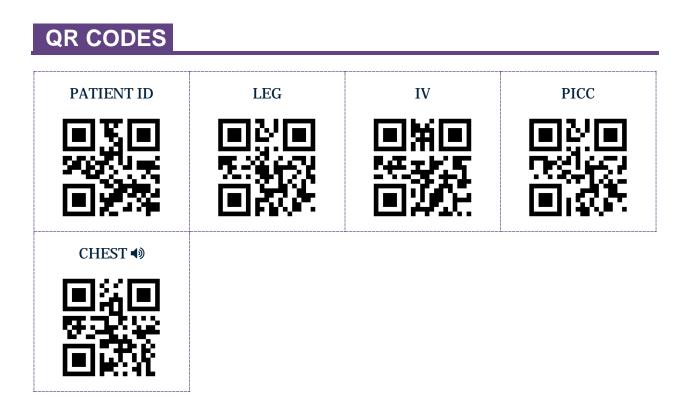

## WOUND MANAGEMENT

Estimated Time: 45 minutes • Debriefing Time: 60 minutes

Scan to Begin

Patient Name: Clint D. Fullerton

1