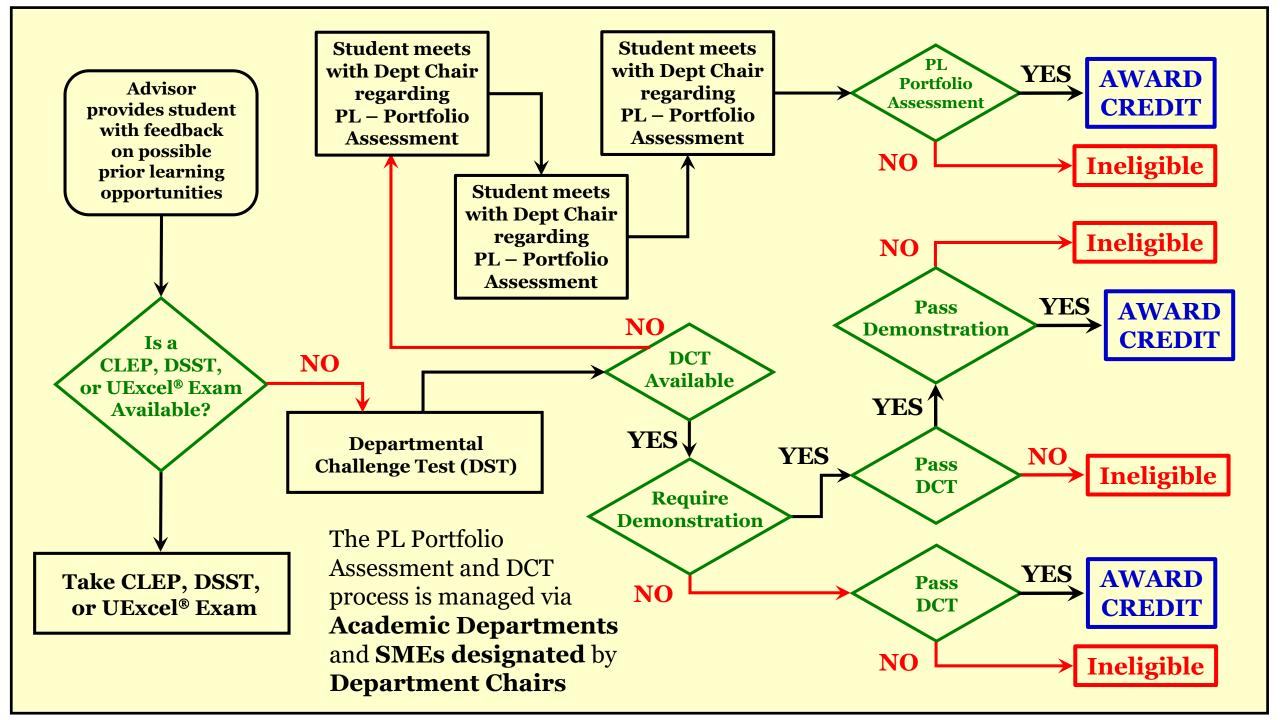

The review of scores process flow below is primarily managed via the **Dean** of **Prior Learning** 