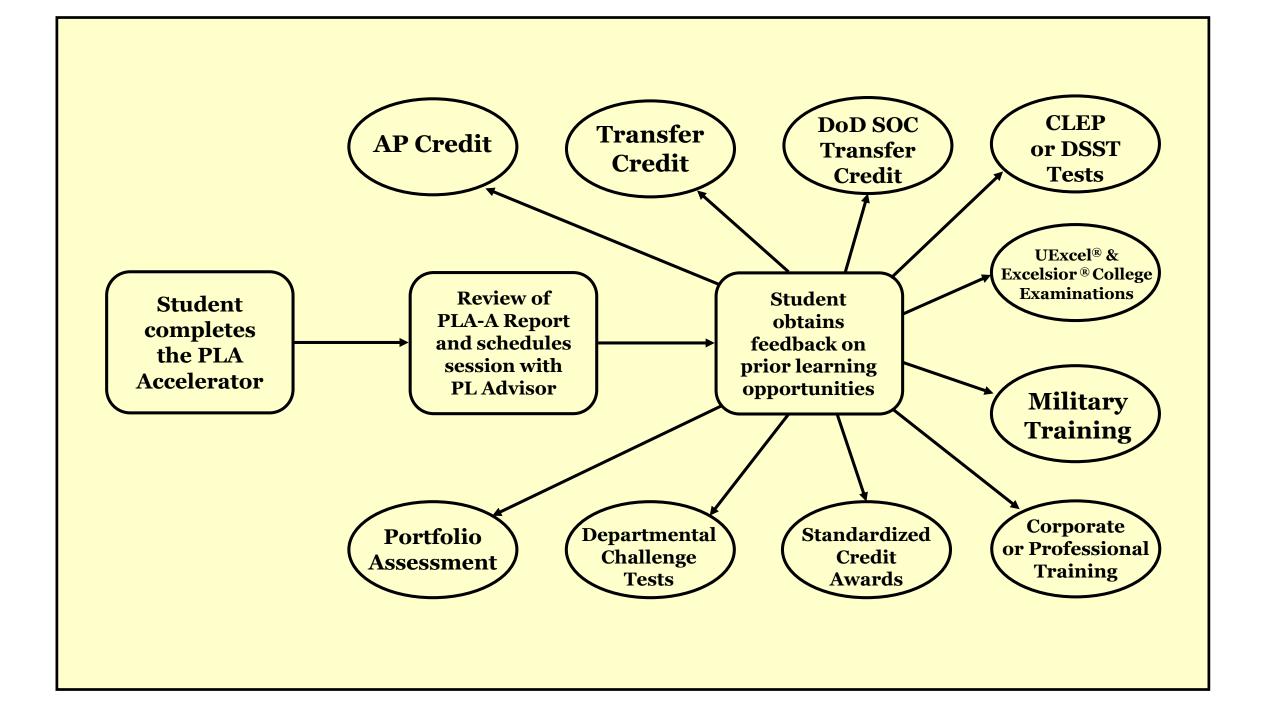

Records

**Student completes YES**, Report sent to the online Prior Learning Advisor application process **Completed?** for enrolling at CCRI. NO, advisor encourages to complete **Acceptance letter** (electronic & hard) is generated and sent to student. **Student meets with** Student meets with **Academic Advisor to Academic Advisor to** In letter is notice to register for courses. register for courses. **complete Prior** Learning **Accelerator (PL-A)** Registration occurs. Registration occurs. Advisor reviews PL-A Final encouragement report and schedules to complete PL-A. follow-up meeting to **Student comes to** discuss PL opportunities. take Accuplacer. **Academic Advisor** checks to see if **Student meets with Academic Advisor to** PL-A is complete? discuss Prior Learning opportunities