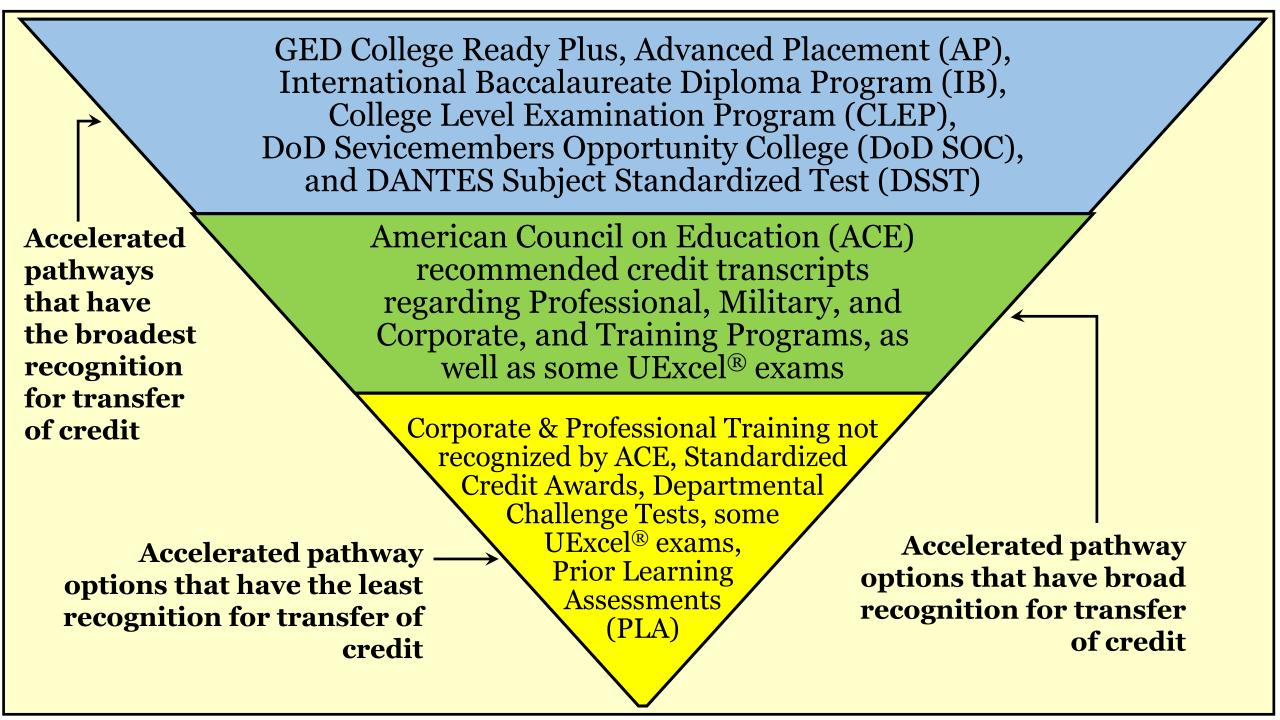

Records

**Student completes YES**, Report sent to the online Prior Learning Advisor application process **Completed?** for enrolling at CCRI. NO, advisor encourages to complete **Acceptance letter** (electronic & hard) is generated and sent to student. **Student meets with** Student meets with **Academic Advisor to Academic Advisor to** In letter is notice to register for courses. register for courses. **complete Prior** Learning **Accelerator (PL-A)** Registration occurs. Registration occurs. Advisor reviews PL-A Final encouragement report and schedules to complete PL-A. follow-up meeting to **Student comes to** discuss PL opportunities. take Accuplacer. **Academic Advisor** checks to see if **Student meets with Academic Advisor to** PL-A is complete? discuss Prior Learning opportunities