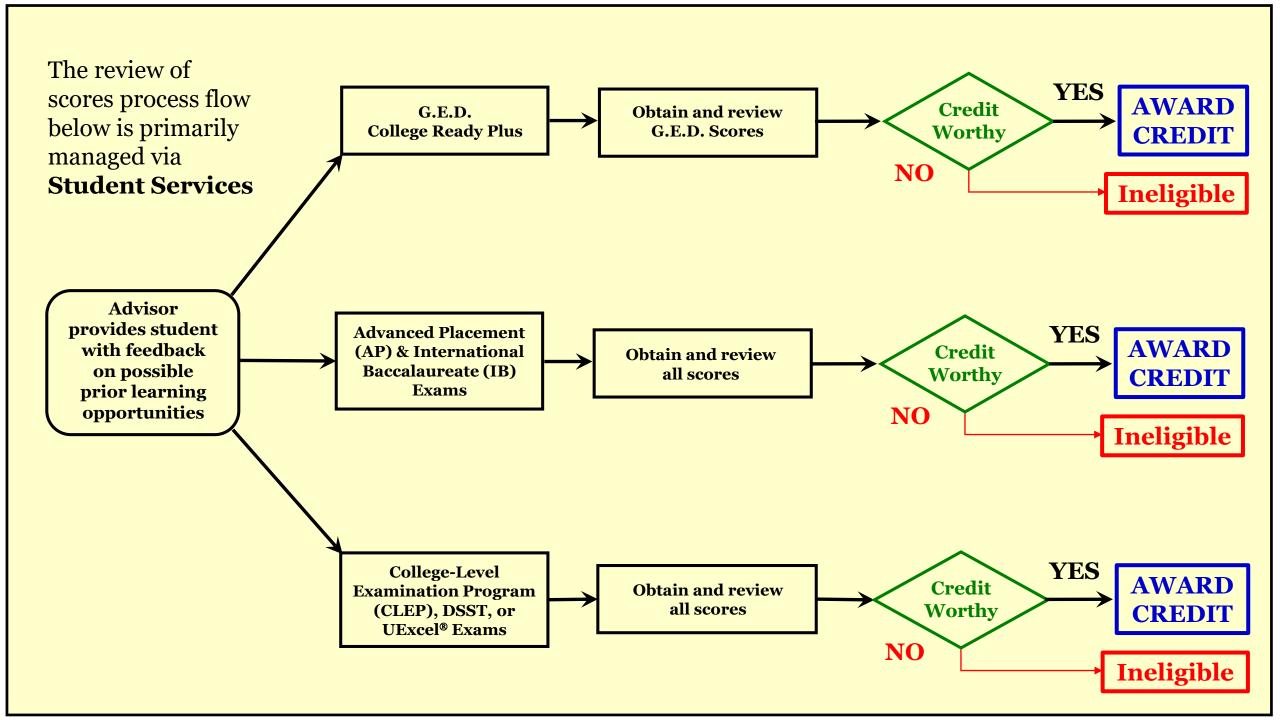

The review of scores process flow below is primarily managed via the **Dean** of **Prior Learning** 