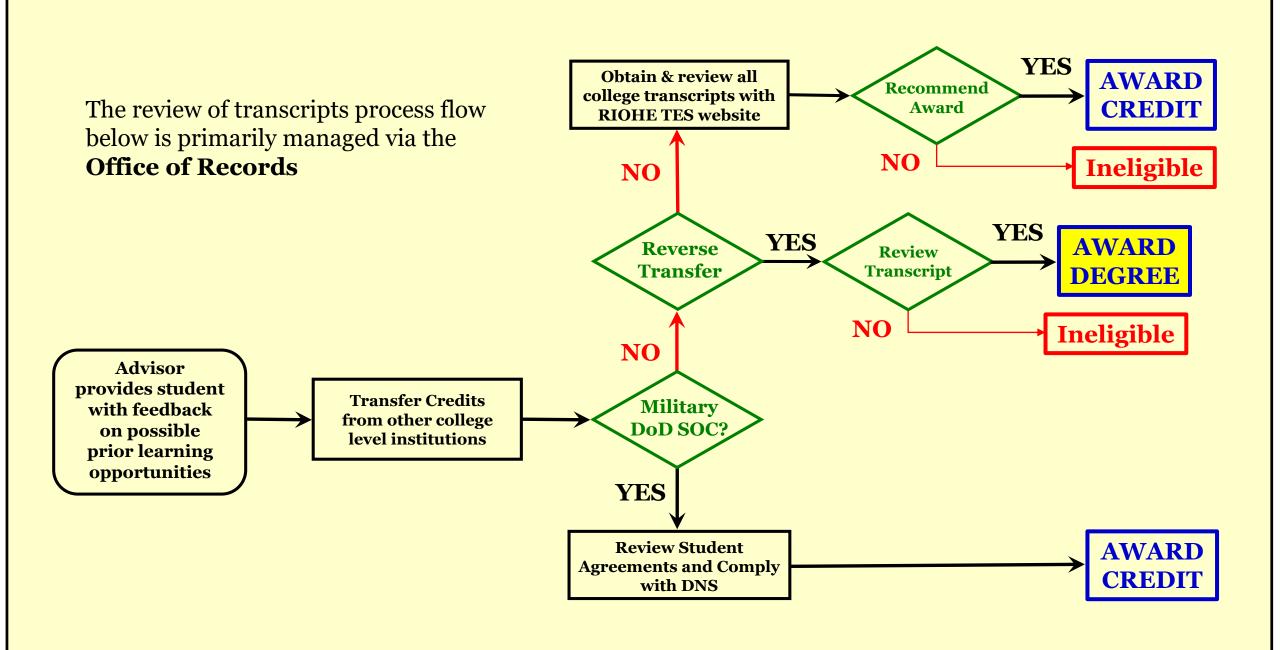

The review of scores process flow below is primarily managed via the **Dean** of **Prior Learning** 