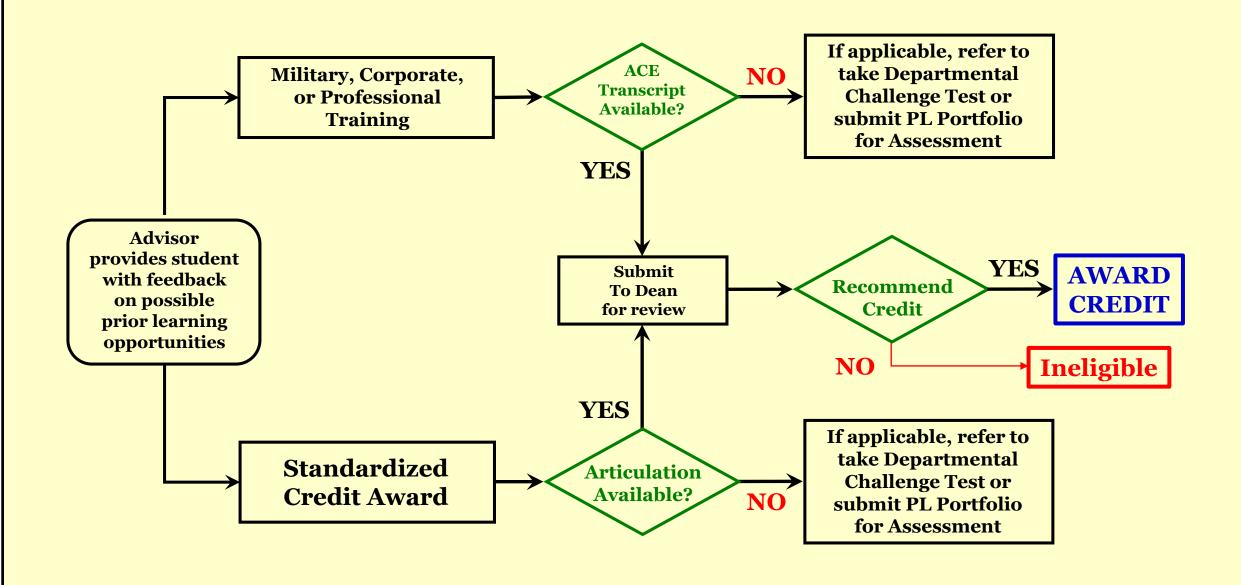

The review of scores process flow below is primarily managed via the **Dean** of **Prior Learning** 