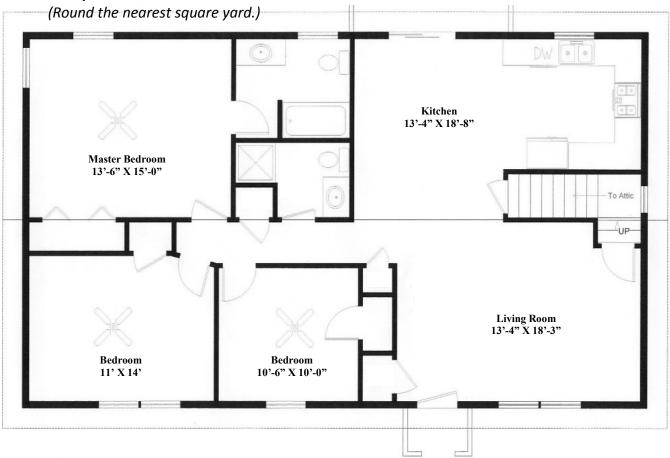

## **Practical Problems**

1. Calculate the amount of carpet needed to cover the three bedrooms using the following floor plan.

This work is licensed under a Creative Commons Attribution 4.0 International License. To view a copy of this license, visit Creative Commons.