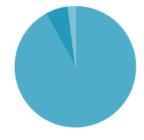

# **Badge Report Summary**

badges created 16 total issued **7,943**  badge activity **59.9k** 

6% Facebook

92% LinkedIn

2% Twitter

Search

Export 🗸

|                                                                                                                                                                                                                                                                                                                                                                                                                                                                                                                                                                                                                                                                                                                                                                                                                                                                                                                                                                                                                                                                                                                                                                                                                                                                                                                                                                                                                                                                                                                                                                                                                                                                                                                                                                                                                                                                                                                                                                                                                                                                                                                                | Badge Title                                                          | Issued | Badge<br>Activity | Declined | Giveable | Claimable | Last Issued |
|--------------------------------------------------------------------------------------------------------------------------------------------------------------------------------------------------------------------------------------------------------------------------------------------------------------------------------------------------------------------------------------------------------------------------------------------------------------------------------------------------------------------------------------------------------------------------------------------------------------------------------------------------------------------------------------------------------------------------------------------------------------------------------------------------------------------------------------------------------------------------------------------------------------------------------------------------------------------------------------------------------------------------------------------------------------------------------------------------------------------------------------------------------------------------------------------------------------------------------------------------------------------------------------------------------------------------------------------------------------------------------------------------------------------------------------------------------------------------------------------------------------------------------------------------------------------------------------------------------------------------------------------------------------------------------------------------------------------------------------------------------------------------------------------------------------------------------------------------------------------------------------------------------------------------------------------------------------------------------------------------------------------------------------------------------------------------------------------------------------------------------|----------------------------------------------------------------------|--------|-------------------|----------|----------|-----------|-------------|
| (HSFC)                                                                                                                                                                                                                                                                                                                                                                                                                                                                                                                                                                                                                                                                                                                                                                                                                                                                                                                                                                                                                                                                                                                                                                                                                                                                                                                                                                                                                                                                                                                                                                                                                                                                                                                                                                                                                                                                                                                                                                                                                                                                                                                         | Health Science<br>Foundation<br>Core                                 | 780    | 1929              | -        | No       | No        | 4/5/2017    |
| Senior Gare                                                                                                                                                                                                                                                                                                                                                                                                                                                                                                                                                                                                                                                                                                                                                                                                                                                                                                                                                                                                                                                                                                                                                                                                                                                                                                                                                                                                                                                                                                                                                                                                                                                                                                                                                                                                                                                                                                                                                                                                                                                                                                                    | Senior Care                                                          | 11     | 389               | -        | No       | No        | 2/13/2017   |
| Omessee.                                                                                                                                                                                                                                                                                                                                                                                                                                                                                                                                                                                                                                                                                                                                                                                                                                                                                                                                                                                                                                                                                                                                                                                                                                                                                                                                                                                                                                                                                                                                                                                                                                                                                                                                                                                                                                                                                                                                                                                                                                                                                                                       | Self-Orientation<br>to Canvas                                        | 925    | 10103             | -        | No       | No        | 4/6/2017    |
|                                                                                                                                                                                                                                                                                                                                                                                                                                                                                                                                                                                                                                                                                                                                                                                                                                                                                                                                                                                                                                                                                                                                                                                                                                                                                                                                                                                                                                                                                                                                                                                                                                                                                                                                                                                                                                                                                                                                                                                                                                                                                                                                | Quest for<br>Success -<br>Advanced Level                             | 27     | 174               | -        | No       | No        | 4/7/2017    |
|                                                                                                                                                                                                                                                                                                                                                                                                                                                                                                                                                                                                                                                                                                                                                                                                                                                                                                                                                                                                                                                                                                                                                                                                                                                                                                                                                                                                                                                                                                                                                                                                                                                                                                                                                                                                                                                                                                                                                                                                                                                                                                                                | Quest for<br>Success -<br>Novice Level                               | 13     | 381               | -        | No       | No        | 4/7/2017    |
| S.S. DPI                                                                                                                                                                                                                                                                                                                                                                                                                                                                                                                                                                                                                                                                                                                                                                                                                                                                                                                                                                                                                                                                                                                                                                                                                                                                                                                                                                                                                                                                                                                                                                                                                                                                                                                                                                                                                                                                                                                                                                                                                                                                                                                       | BLS CPR for<br>Healthcare<br>Providers                               | 239    | 3325              | -        | No       | No        | 3/30/2017   |
| LIST AMERICAN MICH.                                                                                                                                                                                                                                                                                                                                                                                                                                                                                                                                                                                                                                                                                                                                                                                                                                                                                                                                                                                                                                                                                                                                                                                                                                                                                                                                                                                                                                                                                                                                                                                                                                                                                                                                                                                                                                                                                                                                                                                                                                                                                                            | L.A. Area<br>Chamber of<br>Commerce<br>Work Ready<br>Certified Badge | 26     | 224               | -        | No       | No        | 11/13/2016  |
| Continues Service<br>Companies de Taras das<br>Las Franciscos Fallages                                                                                                                                                                                                                                                                                                                                                                                                                                                                                                                                                                                                                                                                                                                                                                                                                                                                                                                                                                                                                                                                                                                                                                                                                                                                                                                                                                                                                                                                                                                                                                                                                                                                                                                                                                                                                                                                                                                                                                                                                                                         | Customer<br>Service,<br>Compassion,<br>and Empathy                   | 706    | 5109              | -        | No       | No        | 3/30/2017   |
| Teamwork Callybrasion Conflict Resolution Service Serv | Teamwork,<br>Collaboration,<br>and Conflict<br>Resolution            | 804    | 5243              | -        | No       | No        | 3/30/2017   |
|                                                                                                                                                                                                                                                                                                                                                                                                                                                                                                                                                                                                                                                                                                                                                                                                                                                                                                                                                                                                                                                                                                                                                                                                                                                                                                                                                                                                                                                                                                                                                                                                                                                                                                                                                                                                                                                                                                                                                                                                                                                                                                                                |                                                                      |        |                   |          |          |           |             |