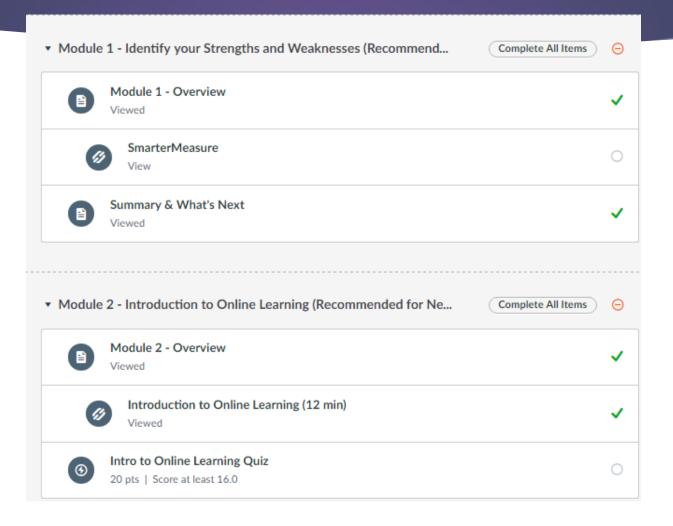

# Module Completion – Student View

# Module Completion – Instructor View

| Module Progress for                                                                                         |                                     |
|-------------------------------------------------------------------------------------------------------------|-------------------------------------|
| Welcome - Plan to come back often - you will find many resources to help you be a successful online learner | Complete <b>✓</b>                   |
| New Online Students (Modules 1-4)                                                                           | Complete <b>✓</b>                   |
| Module 1 - Identify your Strengths and Weaknesses (Recommended for New Online Learners)                     | Complete ✓                          |
| Module 2 - Introduction to Online Learning (Recommended for New Online Learners)                            | Complete <b>✓</b>                   |
| Module 3 - Getting Tech Ready (Recommended for New Online Learners)                                         | Complete <b>✓</b>                   |
| Module 4 - Becoming an Effective Online Learner (Recommended for New and Experienced Online Learners)       | Complete <b>✓</b>                   |
| Certificate of Completion                                                                                   | Complete <b>✓</b>                   |
| Experienced Online Student (Modules 4-9)                                                                    | Complete ✓                          |
| Module 5 - Career Planning (Recommended for New and Experienced Online Learners)                            | Complete 🗸                          |
| Module 6 - Ed Planning (Recommended for New and Experienced Online Learners)                                | Unlocked                            |
| Module 7 - Instructional Support (Recommended for New and Experienced Online Learners)                      | In Progress Items to complete below |