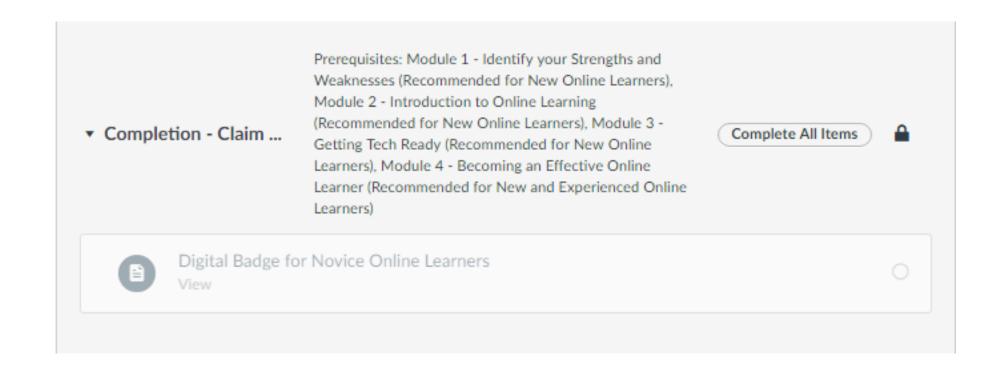

# Digital Badge for Novice Online Learners

Students who complete all SmarterMeasure sub tests, and complete Module 2-4 Quizzes with scores of 80% or better are entitled to a digital badge - Online Ready - Novice Level.

To claim your badge, send email to Linda Delzeit (delzeild@lattc.edu) and indicate you have completed the Smarter Measures sub tests plus the first four modules of Quest for Success. Be sure to include your student ID# or Canvas login.