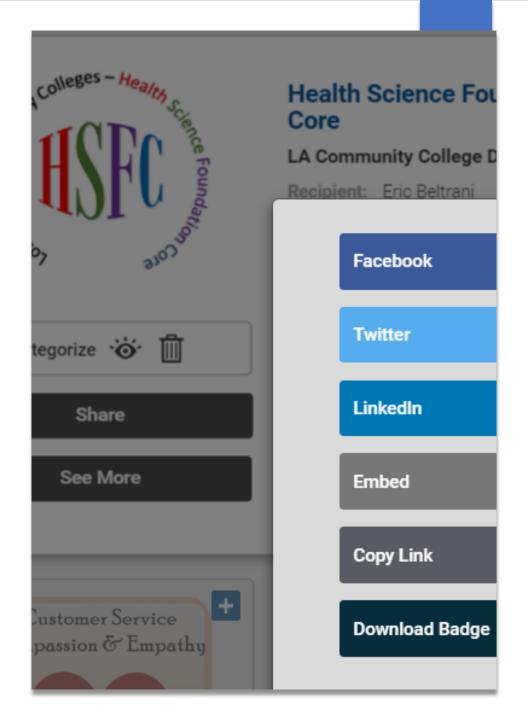

### Health Science **Foundation Core**

LA Community College District

Recipient: Eric Beltrani Issued: 04/05/2017

The Health Science Foundation Core (HSFC) digital badge is awarded to students who complete the four...

# Contact Care and F

LA Community College Di

Recipient: Eric Beltrani

Students can Share a badge in multiple ways