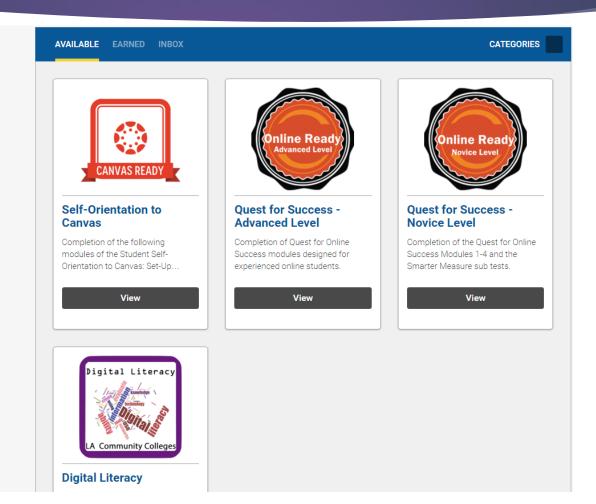

# Shows All Available Badges

LACCD DIGITAL BADGES

AVAILABLE RECENTLY ISSUED CLAIM NOW

CATEGORIES

### Self-Orientation to Canvas

Completion of the following modules of the Student Self-Orientation to Canvas: Set-Up...

View

### Ouest for Success -Advanced Level

Completion of Quest for Online Success modules designed for experienced online students.

View

### **Quest for Success -**Novice Level

Completion of the Quest for Online Success Modules 1-4 and the Smarter Measure sub tests.