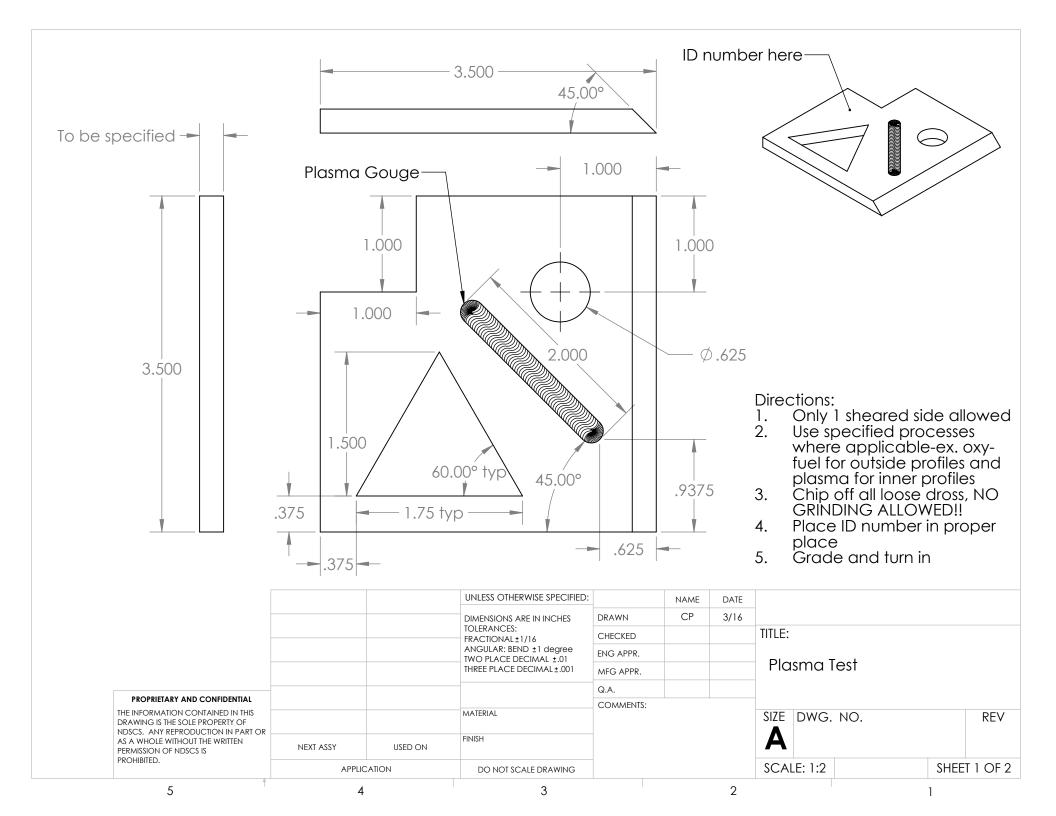

| Defect                                                                          | Go | No Go |
|---------------------------------------------------------------------------------|----|-------|
| Plate Size: Is the plate cut to the correct dimensions all around, within 1/16" |    |       |
| Bevel: Bevel angle within 5 degrees                                             |    |       |
| Square Cutout: Is it square and to correct dimension, within 1/16"              |    |       |
| Hole Size: Go bolt fits + 1/16", -0                                             |    |       |
| Gouge: Cosistent depth and length to print                                      |    |       |
| Triangle: Bolt head fits+1/16", -0                                              |    |       |
| Squareness of cuts: All cuts square to top edge of plate, no radius             |    |       |
| Smoothness of cuts: Is there any gouges or roughness to the face of the cuts    |    |       |
| Any excess dross                                                                |    |       |
| Conformity: Correct plate size, final piece conforms to print                   |    |       |
| Student score                                                                   |    |       |
| Instructor score                                                                |    |       |