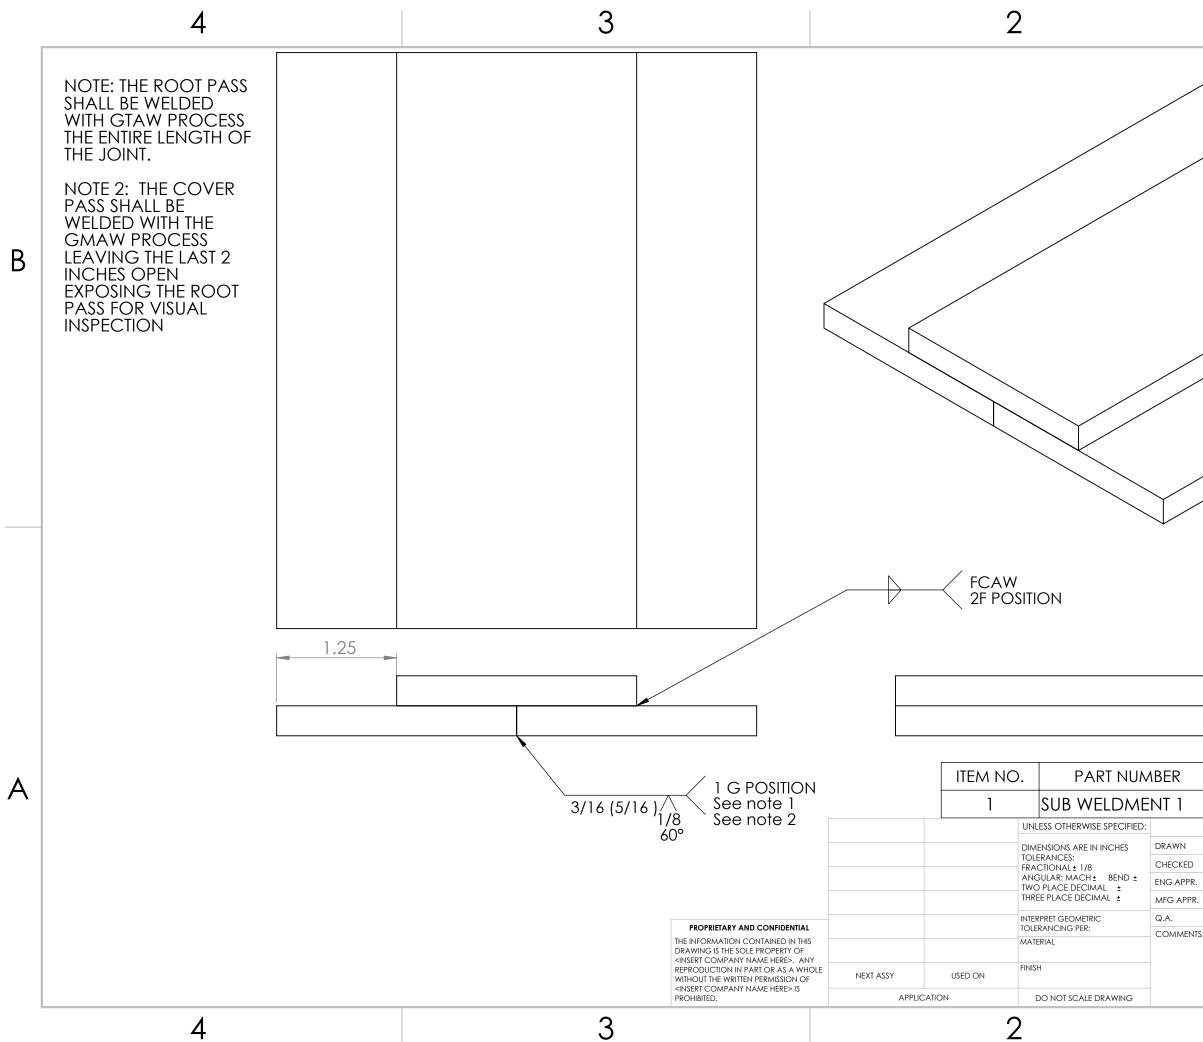

|                 |             | 1                                                                                                          |                                            |   |
|-----------------|-------------|------------------------------------------------------------------------------------------------------------|--------------------------------------------|---|
|                 |             |                                                                                                            |                                            | В |
| )<br>R.<br>ITS: | NAME<br>MLV | <br>DESCRIPTION<br>/16 X 2.5 X 6<br>TITLE:<br>SUB WELDN<br>SIZE DWG. NO.<br>B 1<br>SCALE: 1:1 WEIGHT:<br>1 | QTY.<br>3<br>AENT 1<br>REV<br>SHEET 1 OF 1 | A |