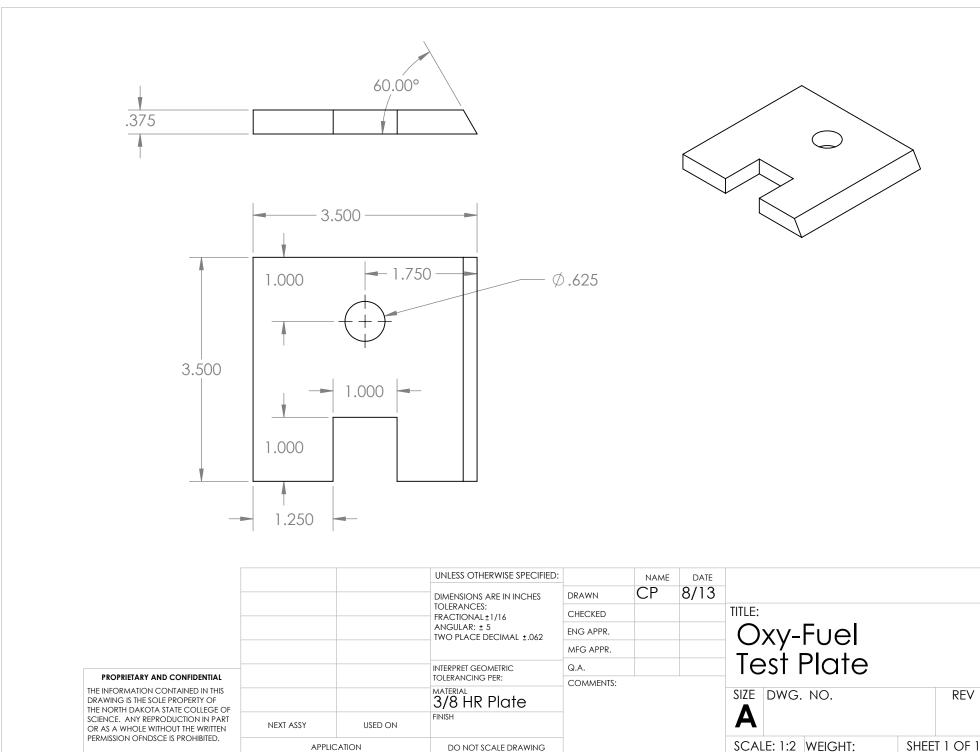

SCALE: 1:2 WEIGHT:

This work is licensed under the Creative Commons Attribution 4.0 International License. To view a copy of this license, visit http://creativecommons.org/licenses/by/4.0/