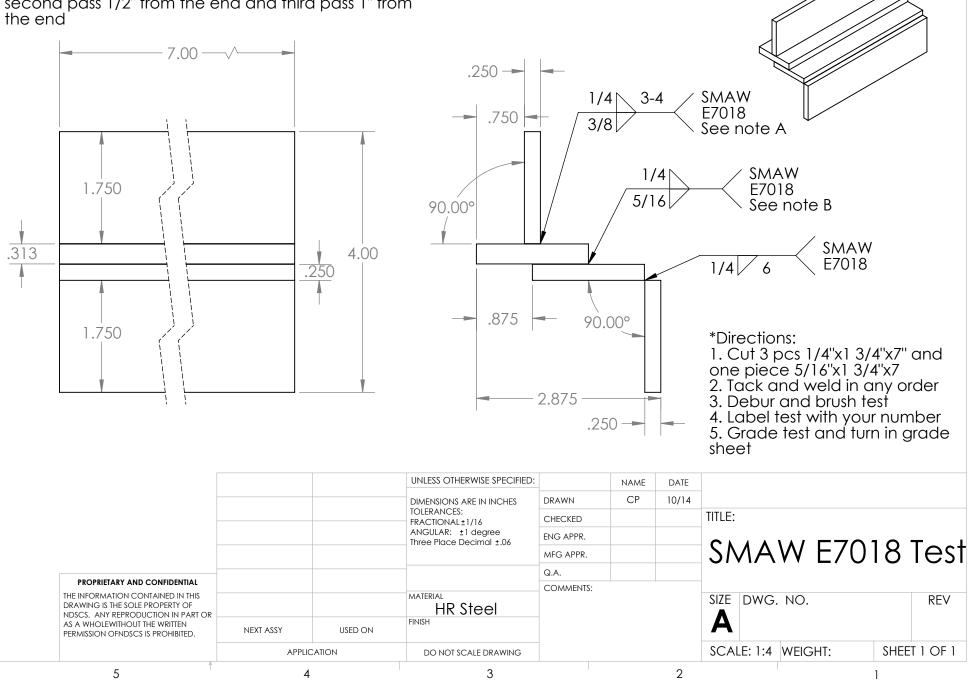

**Note A:** 1/4" side is single pass, 3/8"side is 3 pass, stop second pass 1/2" from the end and third pass 1" from the end

**Note B:** 1/4" side is single pass, 5/16"side is 3 pass, stop second pass 1/2" from the end and third pass 1" from