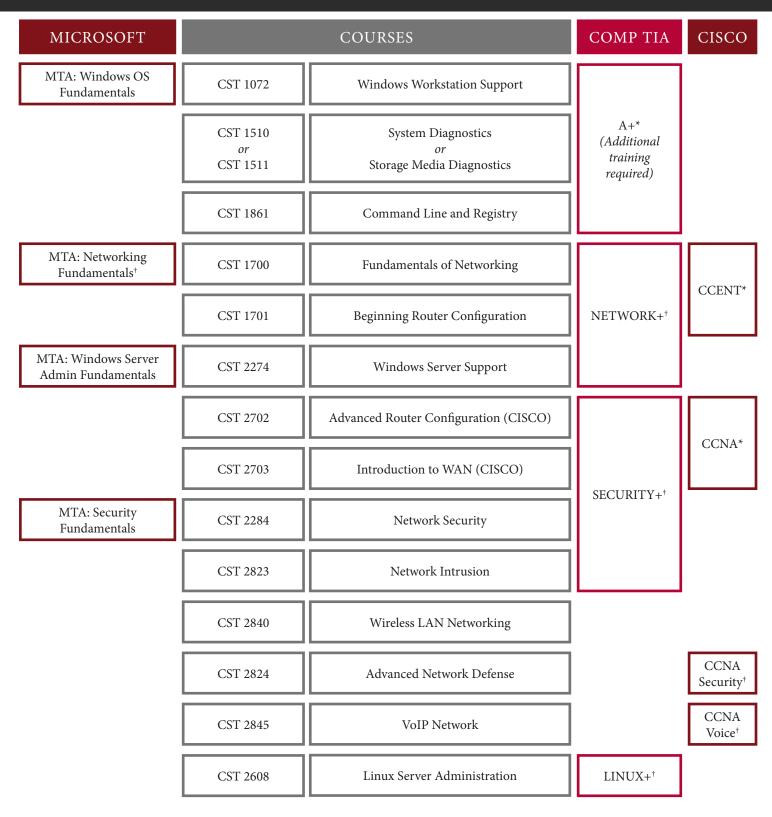

#### Network Systems Administration

#### Certification Pathways

\* Highly Recommended

† Recommended