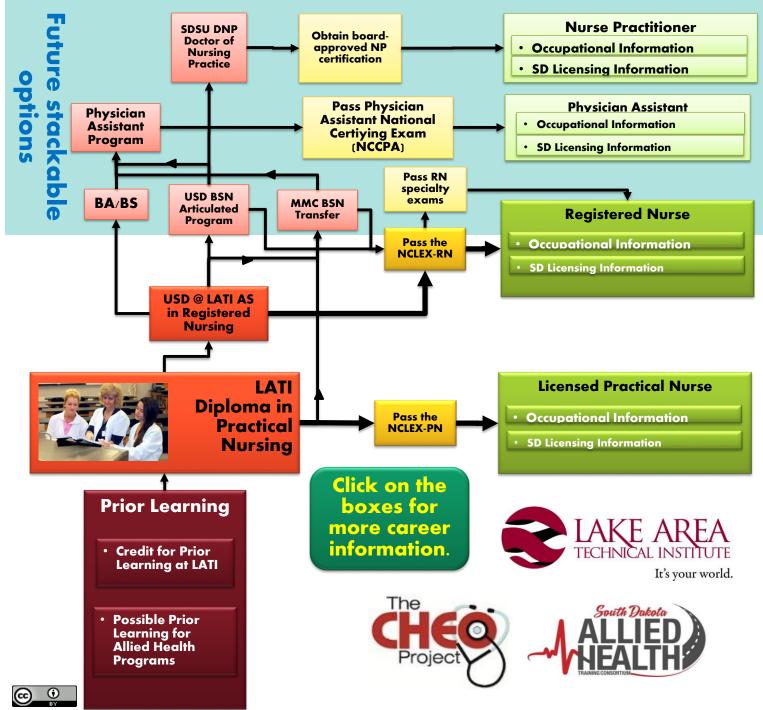

## **LATI Practical Nursing Career Path Options**

This work is licensed under a Creative Commons Attribution 4.0 International License.

This workforce product was funded by a grant awarded by the U. S. Department of Labor's Employment and Training Administration. The product was created by the grantee and does not necessarily reflect the official position of the U. S. Department of Labor. The U. S. Department of Labor makes no guarantees, warranties, or assurances of any kind, express or implied, with respect to such information, including any information on linked sites and including, but not limited to, accuracy of the information or its completeness, timeliness, usefulness, adequacy, continued availability, or ownership.