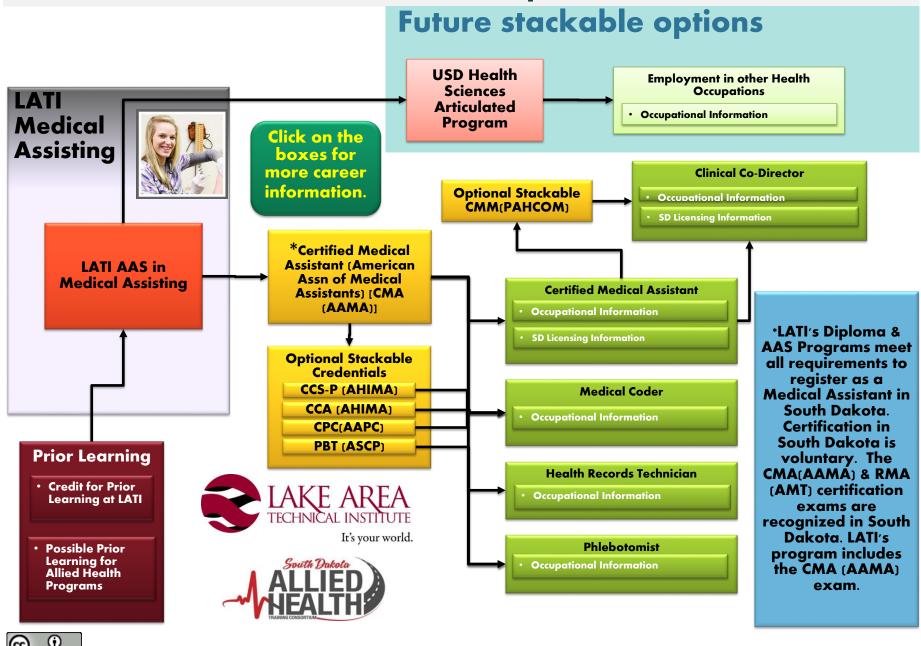

## **LATI Medical Assistant Career Path Options**

This work is licensed under a Creative Commons Attribution 4.0 International License.

This workforce product was funded by a grant awarded by the U. S. Department of Labor's Employment and Training Administration. The product was created by the grantee and does not necessarily reflect the official position of the U. S. Department of Labor. The U. S. Department of Labor makes no guarantees, warranties, or assurances of any kind, express or implied, with respect to such information, including any information on linked sites and including, but not limited to, accuracy of the information or its completeness, timeliness, usefulness, adequacy, continued availability, or ownership.