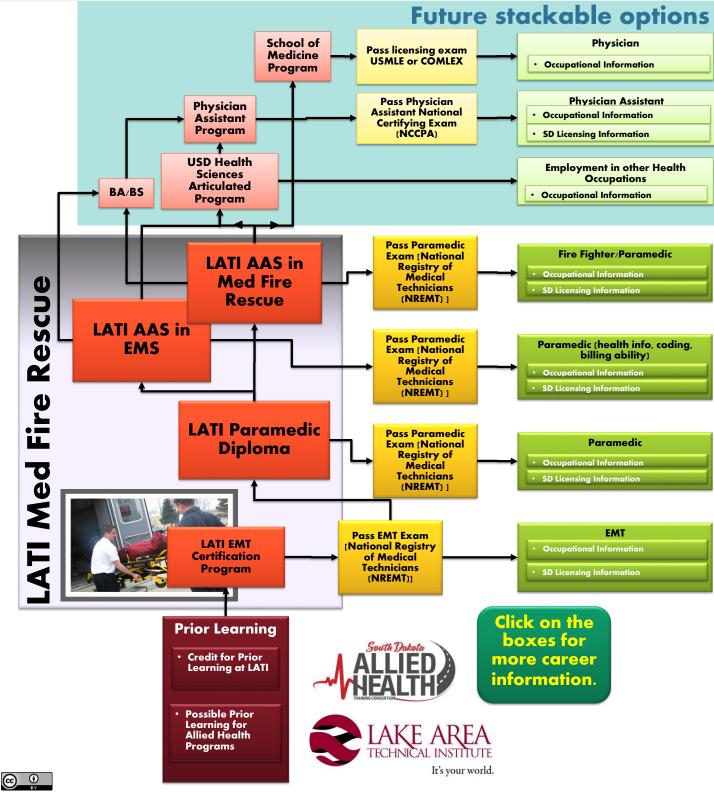

## **LATI EMS Career Path Options**

This work is licensed under a Creative Commons Attribution 4.0 International License.

This workforce product was funded by a grant awarded by the U. S. Department of Labor's Employment and Training Administration. The product was created by the grantee and does not necessarily reflect the official position of the U. S. Department of Labor makes no guarantees, warranties, or assurances of any kind, express or implied, with respect to such information, including any information on linked sites and including, but not limited to, accuracy of the information or its completeness, timeliness, usefulness, adequacy, continued availability, or ownership.