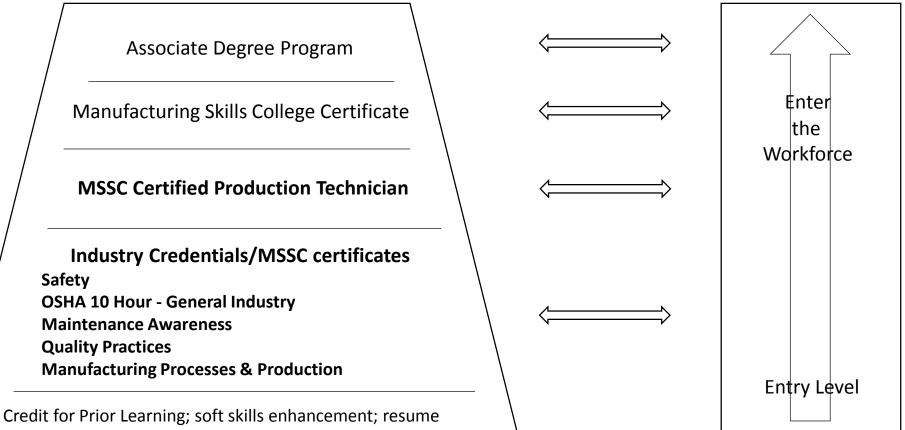

## **Certified Production Technician (CPT) Program**





This document is 100% funded by the MoSTEMWINS \$19.7 million grant from the U.S. Department of Labor, Employment and Training Administration (TAACCCT). The product was created by the grantee and does not necessarily reflect the official position of the U.S. Department of Labor. The Department of Labor makes no guarantees, warranties or assurances of any kind, express or implied, with respect to such information, including any information on linked sites and including, but not limited to, accuracy of the information or its completeness, timeliness, usefulness, adequacy, continued availability, or ownership.



License