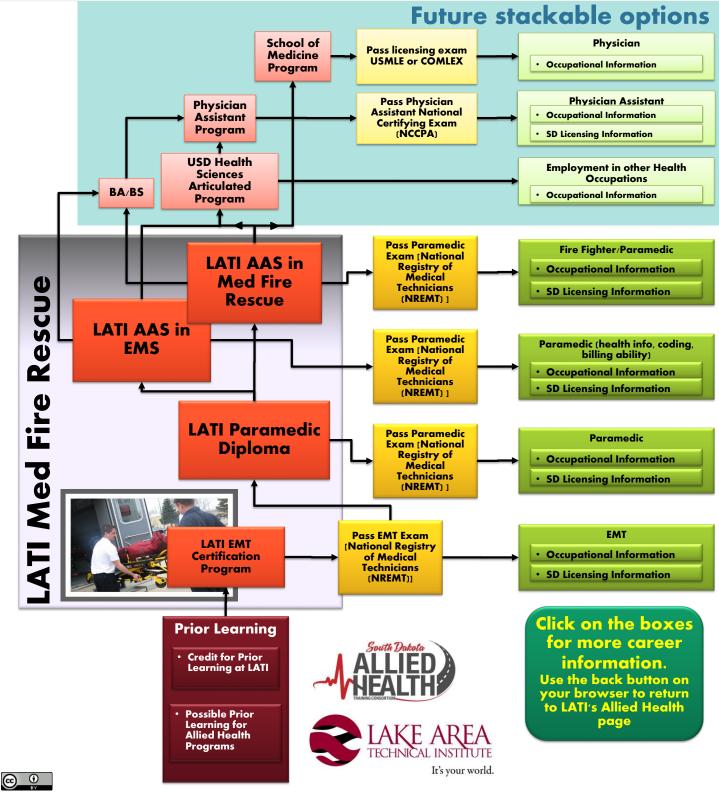

## **LATI EMS Career Path Options**

This work is licensed under a Creative Commons Attribution 4.0 International License.

This workforce product was funded by a grant awarded by the U. S. Department of Labor's Employment and Training Administration. The product was created by the grantee and does not necessarily reflect the official position of the U. S. Department of Labor. The U. S. Department of Labor makes no guarantees, warranties, or assurances of any kind, express or implied, with respect to such information, including any information on linked sites and including, but not limited to, accuracy of the information or its completeness, timeliness, usefulness, adequacy, continued availability, or ownership.