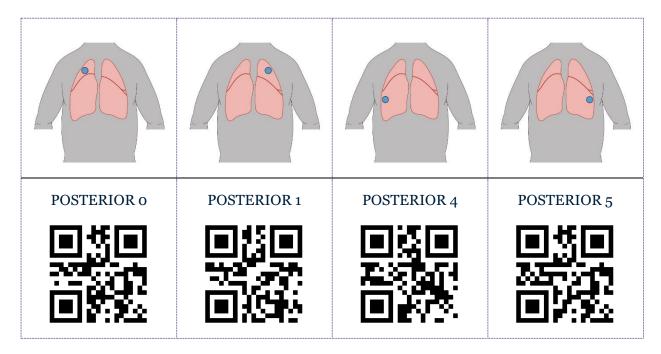

## CHEST QR CODES

Cut along the dotted lines. Fold along the solid line to create a bi-fold of the diagram and QR code.

This work by the Wisconsin Technical College System TAACCCT IV Consortium is licensed under a Creative Commons Attribution 4.0 International license.