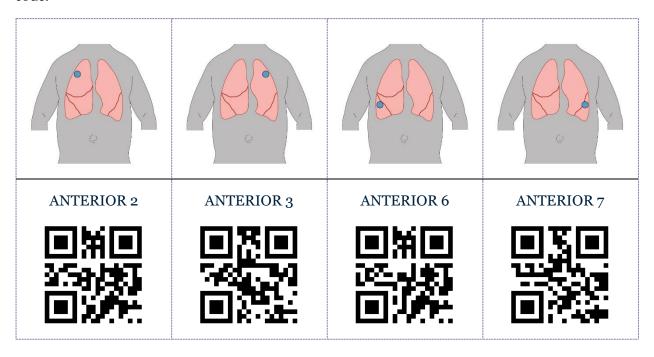

## CHEST QR CODES

Cut along the dotted lines. Fold along the solid line to create a bi-fold of the diagram and QR code.

This work by the Wisconsin Technical College System TAACCCT IV Consortium is licensed under a Creative Commons Attribution 4.0 International license.