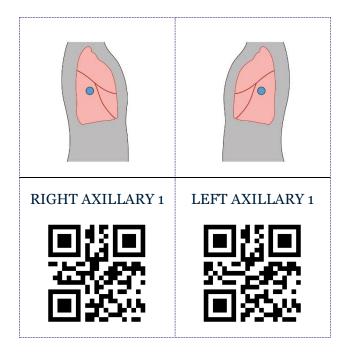

## CHEST QR CODES

Cut along the dotted lines. Fold along the solid line to create a bi-fold of the diagram and QR code.

This work by the Wisconsin Technical College System TAACCCT IV Consortium is licensed under a Creative Commons Attribution 4.0 International license.